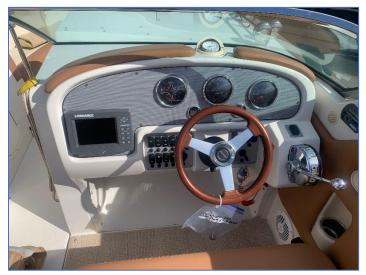

## 2008 Chris-Craft 28 Launch & Trailer \$95,000

Pristine Condition — Always Stored Indoors! Now located at La Vida Starships

Single Gas Engine 420HP with only 80 hours of use - Includes Tri-axle trailer

Brought to you by La Vida Starships - call 214-673-7245 or email LVSTX@verizon.net

This 30' bowrider is fiberglass weighing 7,500 pounds with a single engine of 420HP using gasoline. It is a classic luxurious Chris-Craft that has been well cared for by its original owner and has only been adored in fresh water during its 80 hours of use since 2008. This Chris-Craft 28 Launch has maintained its value ever since. Includes a full boat cover which has never been used, plus a top deck cover on it now.