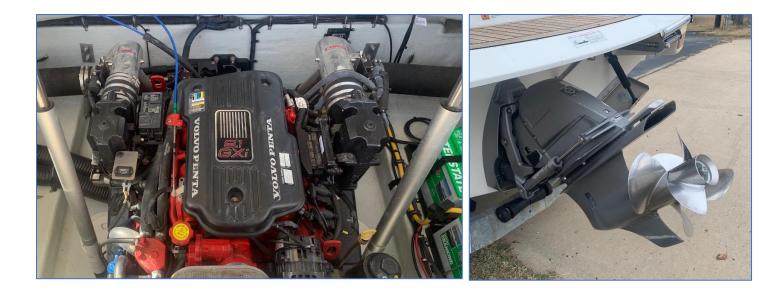

## 2008 Chris-Craft 28 Launch & Trailer \$95,000

Pristine Condition — Always Stored Indoors! Now located at La Vida Starships

Single Gas Engine 420HP with only 80 hours of use - Includes Tri-axle trailer

Brought to you by La Vida Starships - call 214-673-7245 or email LVSTX@verizon.net

This 30' bowrider is fiberglass weighing 7,500 pounds with a single engine of 420HP using gasoline. It is a classic luxurious Chris-Craft that has been well cared for by its original owner and has only been adored in fresh water during its 80 hours of use since 2008. This Chris-Craft 28 Launch has maintained its value ever since. Includes a full boat cover which has never been used, plus a top deck cover on it now.