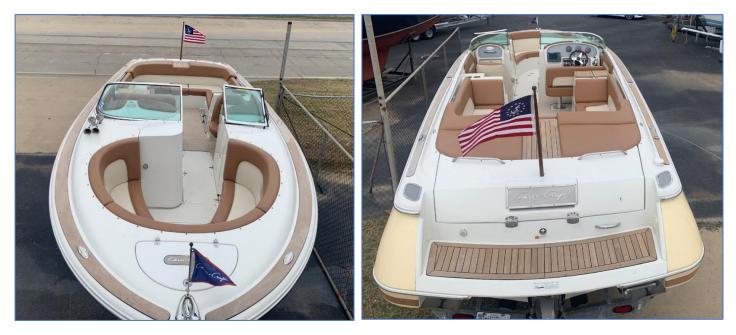

## 2008 Chris-Craft 28 Launch & Trailer \$95,000

Pristine Condition — Always Stored Indoors! Now located at La Vida Starships

Single Gas Engine 420HP with only 80 hours of use - Includes Tri-axle trailer

Brought to you by La Vida Starships - call 214-673-7245 or email LVSTX@verizon.net

This 30' bowrider is fiberglass weighing 7,500 pounds with a single engine of 420HP using gasoline. It is a classic luxurious Chris-Craft that has been well cared for by its original owner and has only been adored in fresh water during its 80 hours of use since 2008. This Chris-Craft 28 Launch has maintained its value ever since. Includes a full boat cover which has never been used, plus a top deck cover on it now.