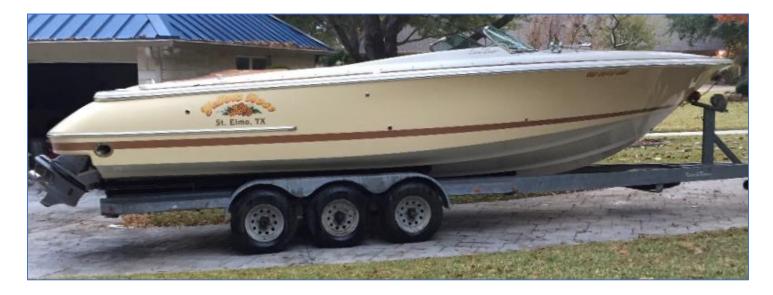

## 2008 Chris-Craft 28 Launch & Trailer \$95,000

Pristine Condition — Always Stored Indoors! Now located at La Vida Starships

Single Gas Engine 420HP with only 80 hours of use - Includes Tri-axle trailer

Brought to you by La Vida Starships - call 214-673-7245 or email LVSTX@verizon.net

This 30' bowrider is fiberglass weighing 7,500 pounds with a single engine of 420HP using gasoline. It is a classic luxurious Chris-Craft that has been well cared for by its original owner and has only been adored in fresh water during its 80 hours of use since 2008. This Chris-Craft 28 Launch has maintained its value ever since. Includes a full boat cover which has never been used, plus a top deck cover on it now.