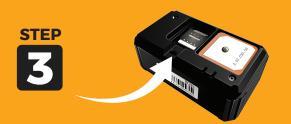

## **INQUESTR INSTALLATION GUIDE**

Please take the device outside to ensure there are no obstructions between the device and the sky.

Open the device by pulling up on the top cover corner

2

Locate the switch and turn it to the ON position

You will begin to see a blue and yellow flashing LED. Please wait for both to go solid before closing the cover. This process can take up to 3 minutes.

You are now ready to install the Inquest Recovery device in the asset. Install the Inquest Recovery device in a hidden place within the asset.