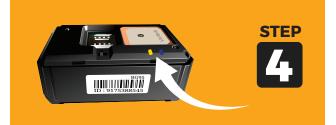

You will begin to see a blue and yellow flashing LED. Please wait for both to go solid before closing the cover. This process can take up to 3 minutes.

You are now ready to install the Inquest Recovery device in the asset. Install the Inquest Recovery device in a hidden place within the asset.