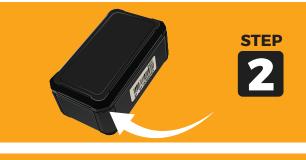

## **INQUESTR INSTALLATION GUIDE**

Please take the device outside to ensure there are no obstructions between the device and the sky.

Open the device by pulling up on the top cover corner

2

Locate the switch and turn it to the ON position