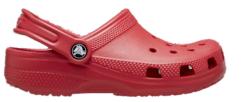

IRT OR BLOUSE, **SHORT OR LONG SLEEVE** 



# GIRLS K-8



CARDIGAN SWEATER OR PULLOVER SWEATER WHITE, ROYAL BLUE, GREY OR NAVY





CREWNECK SWEATSHIRT
with or without logo
ROYAL BLUE OR NAVY



SHORTS: KHAKI OR CHINO MATERIAL KHAKI, NAVY, GREY OR BLACK



BELT BROWN OR BLACK







SOCKS WHITE, NAVY, GREY OR BLACK

#### K-8 GIRLS



# BUNDLES GIRLS



**MANY VENDORS OFFER MULTI PACKS AND UNIFORM BUNDLES.** 

**HERE IS AN EXAMPLE OF A GIRLS FULL-YEAR CHECKLIST BUNDLE** FROM FRENCH TOAST.





Girls Full-Year Checklist Bundle \*\*\*\*\*\*\*\*\*\*\*\*\*\*\*\*\*\*\*\*\*\*\*\*\*\*\*\*\*\*

# GIRLS K-8



# SHOES



#### **EXAMPLES OF UNIFORM COMPLIANT SHOES**









### **COMMON MISTAKES**







NO CARGO PANTS
OR
CARGO SHORTS

NO HEELS, WEDGES,
SANDALS, OR
BRIGHT COLORED, BOLD BRANDING