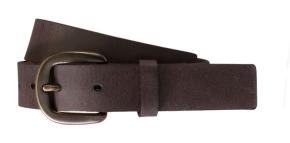

#### **PANTS: KHAKI OR CHINO MATERIAL**

SOCKS WHITE, NAVY, GREY OR BLACK

BELT BROWN OR BLACK

# GIRLS K-8

CARDIGAN SWEATER OR PULLOVER SWEATER WHITE, ROYAL BLUE, GREY OR NAVY

CREWNECK SWEATSHIRT
with or without logo
ROYAL BLUE OR NAVY

SHORTS: KHAKI OR CHINO MATERIAL KHAKI, NAVY, GREY OR BLACK

BELT BROWN OR BLACK