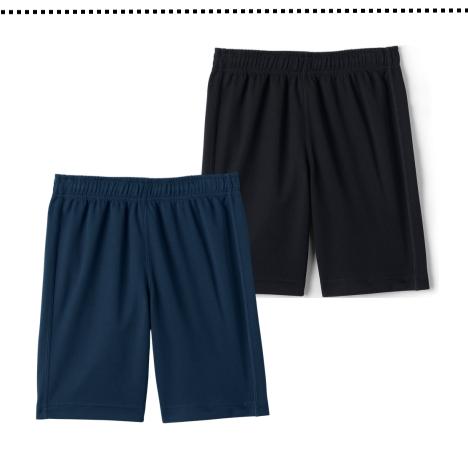

# PE

T-SHIRT WITH LOGO

OR

**CREWNECK SWEATSHIRT** with or without logo **GREY, ROYAL BLUE OR NAVY** 

**GYM SHORTS OR PANTS NAVY OR BLACK** 