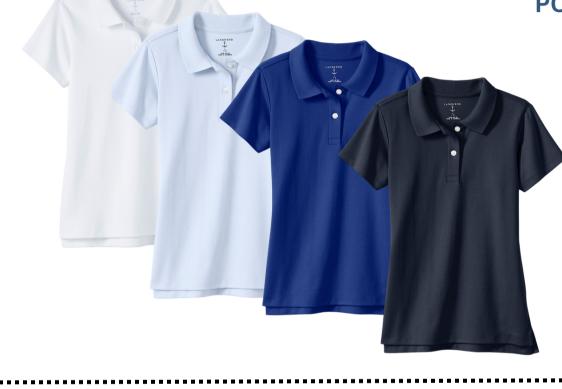

DETAIL
ABOUT UNIFORMS

PLEASE NOTE, IMAGES ON THE UNIFORM BOARDS ARE REFERENCE GUIDES AND MAY NOT BE AN EXACT REPRESENTATION OF THE PRODUCT.





POLO, SHORT OR LONG SLEEVE WHITE, LIGHT BLUE ROYAL BLUE OR NAVY



#### **PANTS: KHAKI OR CHINO MATERIAL**



SOCKS WHITE, NAVY, GREY OR BLACK



BELT BROWN OR BLACK



# Д Д



#### T-SHIRT WITH LOGO

OR

CREWNECK SWEATSHIRT
with or without logo
GREY, ROYAL BLUE
OR NAVY





GYM SHORTS OR PANTS
NAVY OR BLACK







CREWNECK SWEATSHIRT

with or without logo ROYAL BLUE OR NAVY





CARDIGAN OR PULLOVER SWEATER GREY, ROYAL BLUE OR NAVY



#### K-8 BOYS



# BOYS BUNDLES



**MANY VENDORS OFFER MULTI PACKS AND UNIFORM BUNDLES.** 

**HERE IS AN EXAMPLE OF AN ELEMENTARY BOYS BUNDLE** FROM FRENCH TOAST.





Elementary Boys Bundle





## GIRLS K-8





POLO, SHORT OR LONG SLEEVE WHITE, LIGHT BLUE ROYAL BLUE OR NAVY





KHAKI, NAVY, GREY OR BLACK

PANTS, SKIRT OR SKORT KHAKI OR CHINO MATERIAL



**KHAKI OR NAVY** 

\*SKIRT OR SKORT LENGTH MUST BE WITHIN
1 INCH FROM TOP OF KNEE WHEN STANDING

SKIRTS MUST BE WORN WITH SHORTS, TIGHTS OR LEGGINGS UNDERNEATH



WHITE, NAVY, GREY OR BLACK

#### K-8 GIRLS



# PE



T-SHIRT WITH LOGO

OR

**CREWNECK SWEATSHIRT** with or without logo **GREY, ROYAL BLUE OR NAVY** 





**GYM SHORTS OR PANTS NAVY OR BLACK** 



#### K-8 GIRLS



#### **JUMPERS**

#### **KHAKI OR NAVY**

\*JUMPER LENGTH MUST **BE WITHIN 1 INCH FROM** TOP OF KNEE WHEN STANDING



**FRENCH TOAST** 



LANDS' END



\*JUMPER MUST BE **PURCHASED FROM** FRENCH TOAST LANDS END OR GLOBAL **SCHOOLWEAR** 

#### **JUMPERS MUST BE WORN WITH