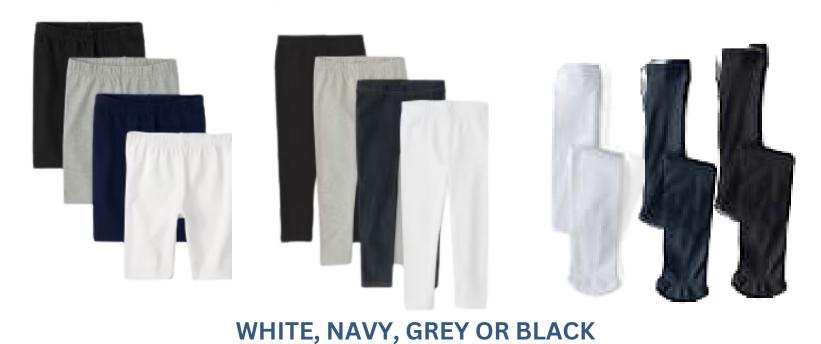

SKIRTS MUST BE WORN WITH SHORTS, TIGHTS OR LEGGINGS UNDERNEATH

WHITE, NAVY, GREY OR BLACK

SOCKS WHITE, NAVY, GREY OR BLACK