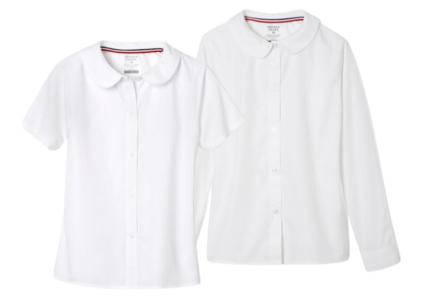

#### **JUMPERS MUST BE WORN WITH** SHORTS, TIGHTS OR LEGGINGS UNDERNEATH

**JUMPERS MAY BE WORN WITH A WHITE COTTON** SHIRT OR BLOUSE, **SHORT OR LONG SLEEVE** 