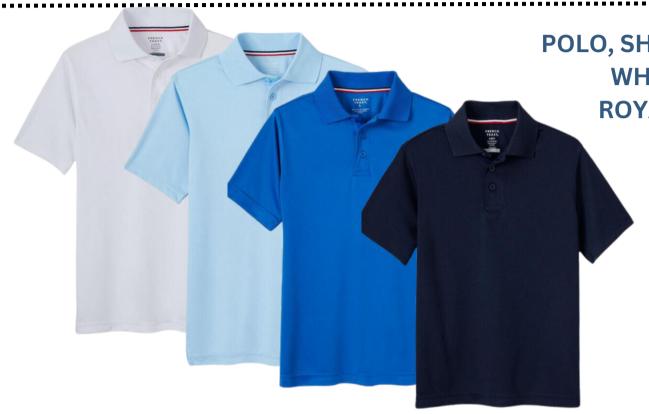

### **UNIFORMS**



SEACOAST CLASSICAL ACADEMY REQUIRES THAT SCHOLARS WEAR UNIFORMS.
WE BELIEVE IT IS BEST FOR SCHOLARS TO EXPRESS THEIR INDIVIDUALITY THROUGH THEIR
CREATIVITY, INTERACTIONS, AND INDEPENDENT THOUGHT, INSTEAD OF THROUGH
CONSUMER GOODS LIKE CLOTHES. OUR DRESS CODE RELIEVES SCHOLARS OF CLOTHING
DECISIONS, MITIGATES PEER PRESSURES, AND PROMOTES A SHARED CULTURE.

PLEASE REFER TO THE SEACOAST CLASSICAL ACADEMY HANDBOOK FOR MORE DETAIL
ABOUT UNIFORMS

PLEASE NOTE, IMAGES ON THE UNIFORM BOARDS ARE REFERENCE GUIDES AND MAY NOT BE AN EXACT REPRESENTATION OF THE PRODUCT.





POLO, SHORT OR LONG SLEEVE WHITE, LIGHT BLUE ROYAL BLUE OR NAVY



#### **PANTS: KHAKI OR CHINO MATERIAL**



SOCKS WHITE, NAVY, GREY OR BLACK



BELT BROWN OR BLACK



# Д Д



#### T-SHIRT WITH LOGO

OR

CREWNECK SWEATSHIRT
with or without logo
GREY, ROYAL BLUE
OR NAVY





GYM SHORTS OR PANTS
NAVY OR BLACK







CREWNECK SWEATSHIRT

with or without logo ROYAL BLUE OR NAVY





CARDIGAN OR PULLOVER SWEATER GREY, ROYAL BLUE OR NAVY



#### K-8 BOYS



# BOYS BUNDLES



**MANY VENDORS OFFER MULTI PACKS AND UNIFORM BUNDLES.** 

**HERE IS AN EXAMPLE OF AN ELEMENTARY BOYS BUNDLE** FROM FRENCH TOAST.





Elementary Boys Bundle





## GIRLS K-8





POLO, SHORT OR LONG SLEEVE WHITE, LIGHT BLUE ROYAL BLUE OR NAVY





KHAKI, NAVY, GREY OR BLACK

PANTS, SKIRT OR SKORT KHAKI OR CHINO MATERIAL