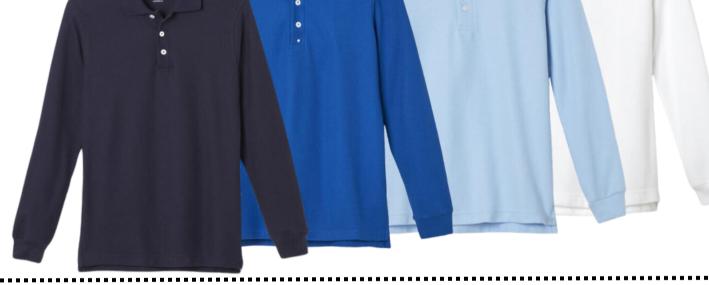

### **UNIFORMS**



SEACOAST CLASSICAL ACADEMY REQUIRES THAT SCHOLARS WEAR UNIFORMS.
WE BELIEVE IT IS BEST FOR SCHOLARS TO EXPRESS THEIR INDIVIDUALITY THROUGH THEIR
CREATIVITY, INTERACTIONS, AND INDEPENDENT THOUGHT, INSTEAD OF THROUGH
CONSUMER GOODS LIKE CLOTHES. OUR DRESS CODE RELIEVES SCHOLARS OF CLOTHING
DECISIONS, MITIGATES PEER PRESSURES, AND PROMOTES A SHARED CULTURE.

PLEASE REFER TO THE SEACOAST CLASSICAL ACADEMY HANDBOOK FOR MORE DETAIL
ABOUT UNIFORMS

PLEASE NOTE, IMAGES ON THE UNIFORM BOARDS ARE REFERENCE GUIDES AND MAY NOT BE AN EXACT REPRESENTATION OF THE PRODUCT.





POLO, SHORT OR LONG SLEEVE WHITE, LIGHT BLUE ROYAL BLUE OR NAVY



#### **PANTS: KHAKI OR CHINO MATERIAL**



SOCKS WHITE, NAVY, GREY OR BLACK



BELT BROWN OR BLACK



# Д Д



#### T-SHIRT WITH LOGO

OR

CREWNECK SWEATSHIRT
with or without logo
GREY, ROYAL BLUE
OR NAVY





GYM SHORTS OR PANTS
NAVY OR BLACK







CREWNECK SWEATSHIRT

with or without logo ROYAL BLUE OR NAVY





CARDIGAN OR PULLOVER SWEATER GREY, ROYAL BLUE OR NAVY



#### K-8 BOYS



# BOYS BUNDLES



**MANY VENDORS OFFER MULTI PACKS AND UNIFORM BUNDLES.** 

**HERE IS AN EXAMPLE OF AN ELEMENTARY BOYS BUNDLE** FROM FRENCH TOAST.





Elementary Boys Bundle





## GIRLS K-8





POLO, SHORT OR LONG SLEEVE WHITE, LIGHT BLUE ROYAL BLUE OR NAVY





KHAKI, NAVY, GREY OR BLACK

PANTS, SKIRT OR SKORT KHAKI OR CHINO MATERIAL



**KHAKI OR NAVY** 

\*SKIRT OR SKORT LENGTH MUST BE WITHIN
1 IN