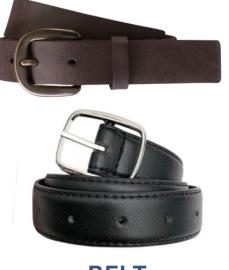

#### **PANTS: KHAKI OR CHINO MATERIAL**

SOCKS WHITE, NAVY, GREY OR BLACK

BELT BROWN OR BLACK

# GIRLS K-8

CARDIGAN SWEATER OR PULLOVER SWEATER WHITE, ROYAL BLUE, GREY OR NAVY

CREWNECK SWEATSHIRT
with or without logo
ROYAL BLUE OR NAVY

SHORTS: KHAKI OR CHINO MATERIAL KHAKI, NAVY, GREY OR BLACK

BELT BROWN OR BLACK