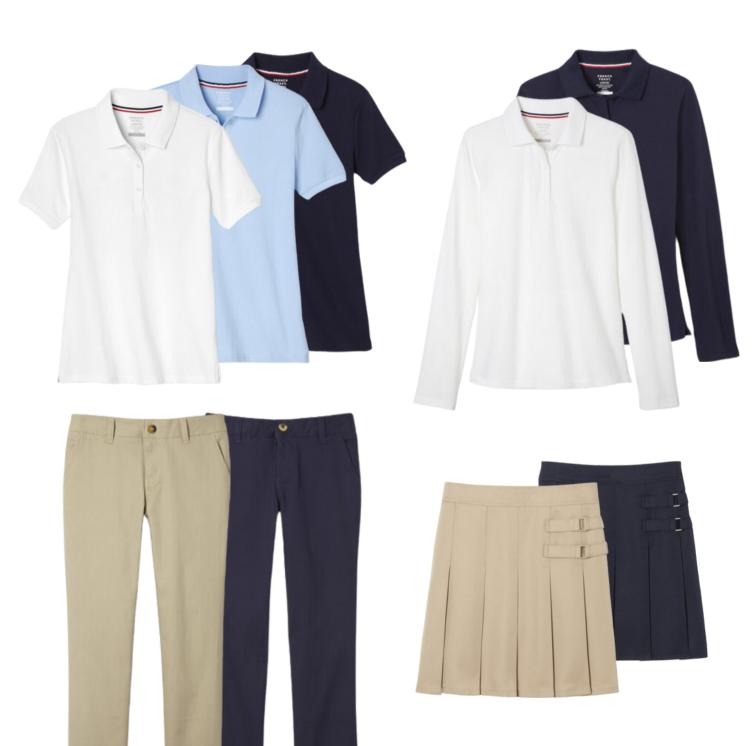

## GIRLS K-8

POLO, SHORT OR LONG SLEEVE WHITE, LIGHT BLUE ROYAL BLUE OR NAVY

KHAKI, NAVY, GREY OR BLACK

PANTS, SKIRT OR SKORT KHAKI OR CHINO MATERIAL

**KHAKI OR NAVY** 

\*SKIRT OR SKORT LENGTH MUST BE WITHIN
1 INCH FROM TOP OF KNEE WHEN STANDING

SKIRTS MUST BE WORN WITH SHORTS, TIGHTS OR LEGGINGS UNDERNEATH

WHITE, NAVY, GREY OR BLACK

# GIRLS K-8

CARDIGAN SWEATER OR PULLOVER SWEATER WHITE, ROYAL BLUE, GREY OR NAVY

CREWNECK SWEATSHIRT
with or without logo
ROYAL BLUE OR NAVY

SHORTS: KHAKI OR CHINO MATERIAL KHAKI, NAVY, GREY OR BLACK

BELT BROWN OR BLACK

SOCKS WHITE, NAVY, GREY OR BLACK