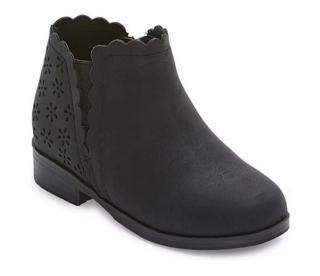

LWEAR** 

#### **JUMPERS MUST BE WORN WITH** SHORTS, TIGHTS OR LEGGINGS UNDERNEATH



**JUMPERS MAY BE WORN WITH A WHITE COTTON** SHIRT OR BLOUSE, **SHORT OR LONG SLEEVE** 



# GIRLS K-8



CARDIGAN SWEATER OR PULLOVER SWEATER WHITE, ROYAL BLUE, GREY OR NAVY





CREWNECK SWEATSHIRT
with or without logo
ROYAL BLUE OR NAVY



SHORTS: KHAKI OR CHINO MATERIAL KHAKI, NAVY, GREY OR BLACK



BELT BROWN OR BLACK







SOCKS WHITE, NAVY, GREY OR BLACK

#### K-8 GIRLS



# BUNDLES GIRLS



**MANY VENDORS OFFER MULTI PACKS AND UNIFORM BUNDLES.** 

**HERE IS AN EXAMPLE OF A GIRLS FULL-YEAR CHECKLIST BUNDLE** FROM FRENCH TOAST.





Girls Full-Year Checklist Bundle \*\*\*\*\*\*\*\*\*\*\*\*\*\*\*\*\*\*\*\*\*\*\*\*\*\*\*\*\*\*

# GIRLS K-8



# SHOES



#### **EXAMPLES OF UNIFORM COMPLIANT SHOES**









### **COMMON MISTAKES**







NO CARGO PANTS
OR
CARGO SHORTS

NO HEELS, WEDGES,
SANDALS, OR
BRIGHT COLORED, BOLD BRANDING