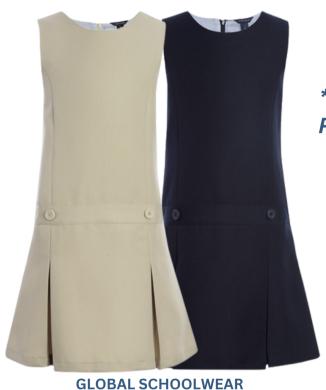

#### **JUMPERS**

#### **KHAKI OR NAVY**

\*JUMPER LENGTH MUST **BE WITHIN 1 INCH FROM** TOP OF KNEE WHEN STANDING

**FRENCH TOAST** 

LANDS' END

\*JUMPER MUST BE **PURCHASED FROM** FRENCH TOAST LANDS END OR GLOBAL **SCHOOLWEAR** 

#### **JUMPERS MUST BE WORN WITH** SHORTS, TIGHTS OR LEGGINGS UNDERNEATH

**JUMPERS MAY BE WORN WITH A WHITE COTTON** SHIRT OR BLOUSE, **SHORT OR LONG SLEEVE** 