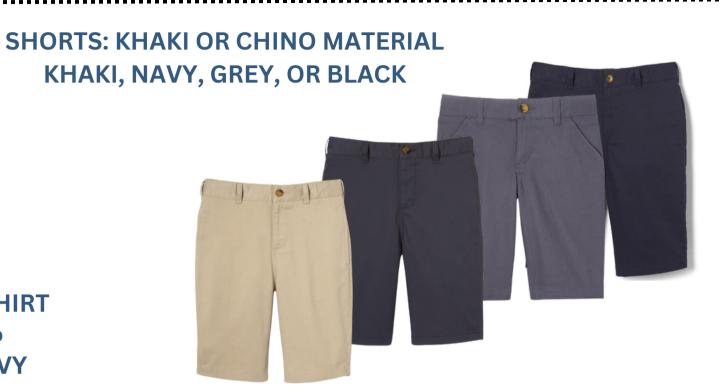

# GIRLS K-8

CARDIGAN SWEATER OR PULLOVER SWEATER WHITE, ROYAL BLUE, GREY OR NAVY

CREWNECK SWEATSHIRT
with or without logo
ROYAL BLUE OR NAVY

SHORTS: KHAKI OR CHINO MATERIAL KHAKI, NAVY, GREY OR BLACK

BELT BROWN OR BLACK