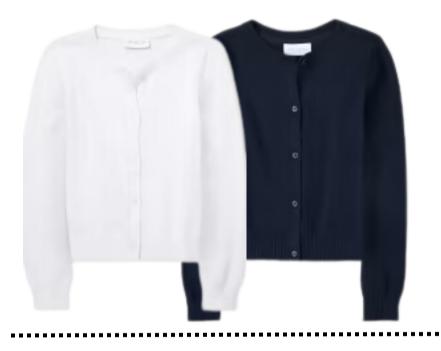

# GIRLS K-8

CARDIGAN SWEATER OR PULLOVER SWEATER WHITE, ROYAL BLUE, GREY OR NAVY

CREWNECK SWEATSHIRT
with or without logo
ROYAL BLUE OR NAVY

SHORTS: KHAKI OR CHINO MATERIAL KHAKI, NAVY, GREY OR BLACK

BELT BROWN OR BLACK