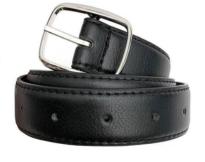

#### **PANTS: KHAKI OR CHINO MATERIAL**

SOCKS WHITE, NAVY, GREY OR BLACK

BELT BROWN OR BLACK