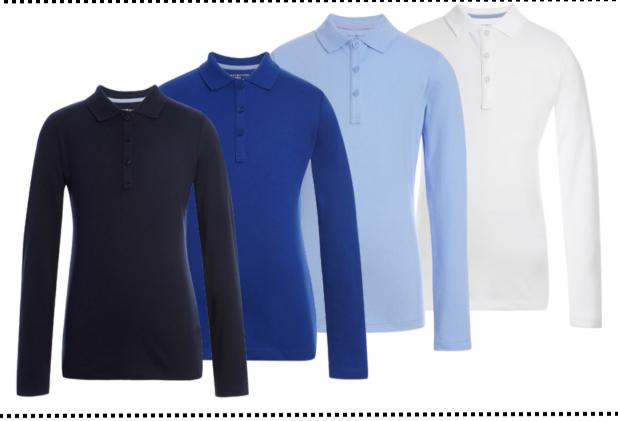

E REFERENCE GUIDES AND MAY NOT BE AN EXACT REPRESENTATION OF THE PRODUCT.





POLO, SHORT OR LONG SLEEVE WHITE, LIGHT BLUE ROYAL BLUE OR NAVY



#### **PANTS: KHAKI OR CHINO MATERIAL**



SOCKS WHITE, NAVY, GREY OR BLACK



BELT BROWN OR BLACK



# Д Д



#### T-SHIRT WITH LOGO

OR

CREWNECK SWEATSHIRT
with or without logo
GREY, ROYAL BLUE
OR NAVY





GYM SHORTS OR PANTS
NAVY OR BLACK







CREWNECK SWEATSHIRT

with or without logo ROYAL BLUE OR NAVY





CARDIGAN OR PULLOVER SWEATER GREY, ROYAL BLUE OR NAVY



#### K-8 BOYS



# BOYS BUNDLES



**MANY VENDORS OFFER MULTI PACKS AND UNIFORM BUNDLES.** 

**HERE IS AN EXAMPLE OF AN ELEMENTARY BOYS BUNDLE** FROM FRENCH TOAST.





Elementary Boys Bundle





## GIRLS K-8





POLO, SHORT OR LONG SLEEVE WHITE, LIGHT BLUE ROYAL BLUE OR NAVY





KHAKI, NAVY, GREY OR BLACK

PANTS, SKIRT OR SKORT KHAKI OR CHINO MATERIAL



**KHAKI OR NAVY** 

\*SKIRT OR SKORT LENGTH MUST BE WITHIN
1 INCH FROM TOP OF KNEE WHEN STANDING

SKIRTS MUST BE WORN WITH SHORTS, TIGHTS OR LEGGINGS UNDERNEATH



WHITE, NAVY, GREY OR BLACK

#### K-8 GIRLS



# PE



T-SHIRT WITH LOGO

OR

**CREWNECK SWEATSHIRT** with or without logo **GREY, ROYAL BLUE OR NAVY** 





**GYM SHORTS OR PANTS NAVY OR BLACK** 



#### K-8 GIRLS



#### **JUMPERS**

#### **KHAKI OR NAVY**

\*JUMPER LENGTH MUST **BE WITHIN 1 INCH FROM** TOP OF KNEE WHEN STANDING



**FRENCH TOAST** 



LANDS' END



\*JUMPER MUST BE **PURCHASED FROM** FRENCH TOAST LANDS END OR GLOBAL **SCHOOLWEAR** 

#### **JUMPERS MUST BE WORN WITH** SHORTS, TIGHTS OR LEGGINGS UNDERNEATH



**JUMPERS MAY BE WORN W