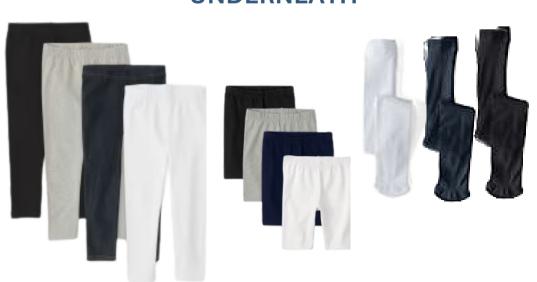

SKIRTS MUST BE WORN WITH SHORTS, TIGHTS OR LEGGINGS UNDERNEATH

WHITE, NAVY, GREY OR BLACK

#### **JUMPERS MUST BE WORN WITH** SHORTS, TIGHTS OR LEGGINGS UNDERNEATH

**JUMPERS MAY BE WORN WITH A WHITE COTTON** SHIRT OR BLOUSE, **SHORT OR LONG SLEEVE** 