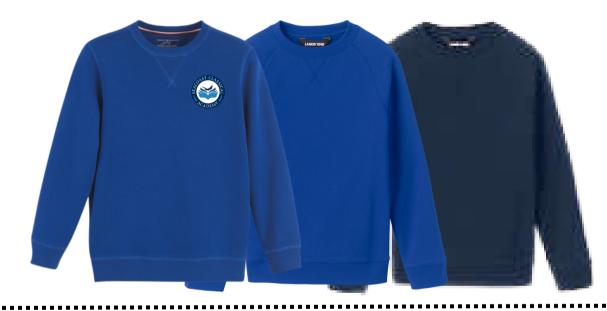

#### T-SHIRT WITH LOGO

OR

CREWNECK SWEATSHIRT
with or without logo
GREY, ROYAL BLUE
OR NAVY

GYM SHORTS OR PANTS
NAVY OR BLACK

CREWNECK SWEATSHIRT

with or without logo ROYAL BLUE OR NAVY

CARDIGAN OR PULLOVER SWEATER GREY, ROYAL BLUE OR NAVY

# PE

T-SHIRT WITH LOGO

OR

**CREWNECK SWEATSHIRT** with or without logo **GREY, ROYAL BLUE OR NAVY** 

**GYM SHORTS OR PANTS NAVY OR BLACK** 

# GIRLS K-8

CARDIGAN SWEATER OR PULLOVER SWEATER WHITE, ROYAL BLUE, GREY OR NAVY

CREWNECK SWEATSHIRT
with or without logo
ROYAL BLUE OR NAVY

SHORTS: KHAKI OR CHINO MATERIAL KHAKI, NAVY, GREY OR BLACK

BELT BROWN OR BLACK