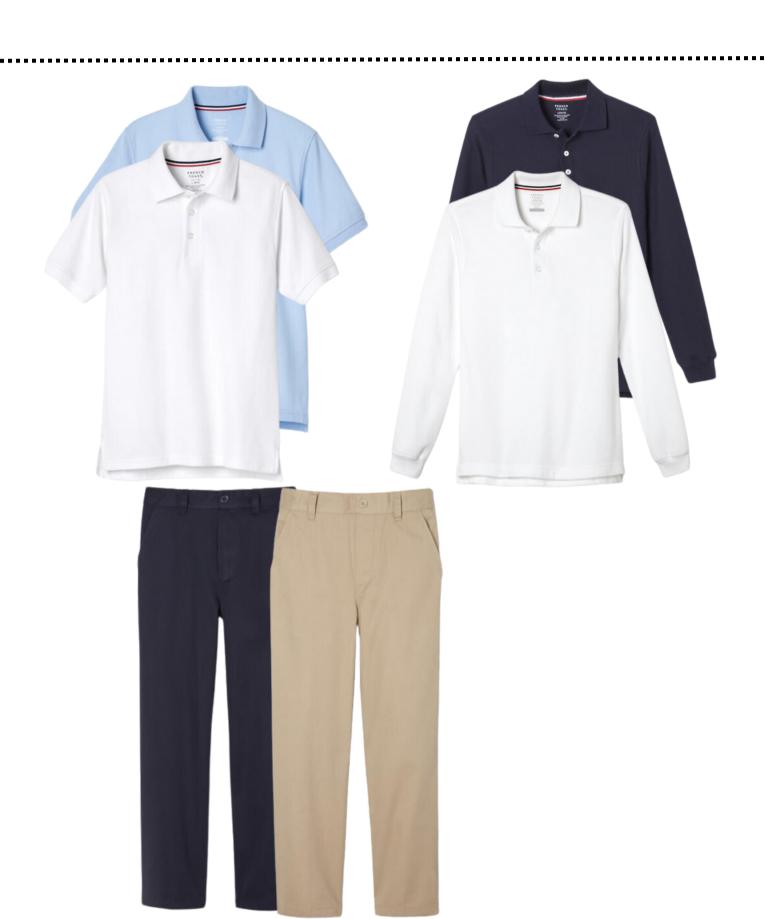

POLO, SHORT OR LONG SLEEVE WHITE, LIGHT BLUE ROYAL BLUE OR NAVY

#### **PANTS: KHAKI OR CHINO MATERIAL**

SOCKS WHITE, NAVY, GREY OR BLACK

BELT BROWN OR BLACK

#### K-8 BOYS