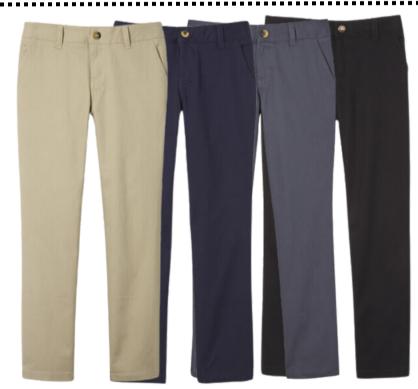

#### **PANTS: KHAKI OR CHINO MATERIAL**

SOCKS WHITE, NAVY, GREY OR BLACK

BELT BROWN OR BLACK