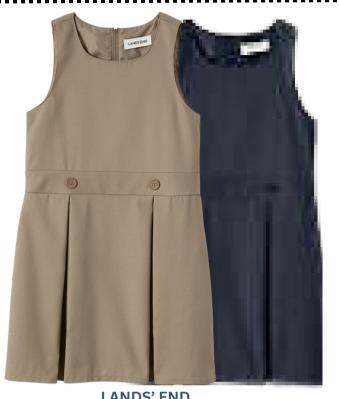

#### **JUMPERS**

#### **KHAKI OR NAVY**

\*JUMPER LENGTH MUST **BE WITHIN 1 INCH FROM** TOP OF KNEE WHEN STANDING

**FRENCH TOAST** 

LANDS' END

\*JUMPER MUST BE **PURCHASED FROM** FRENCH TOAST LANDS END OR GLOBAL **SCHOOLWEAR** 

#### **JUMPERS MUST BE WORN WITH** SHORTS, TIGHTS OR LEGGINGS UNDERNEATH

**JUMPERS MAY BE WORN WITH A WHITE COTTON** SHIRT OR BLOUSE, **SHORT OR LONG SLEEVE** 