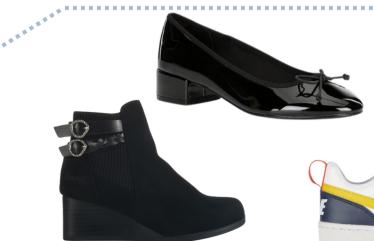

SHIRT OR BLOUSE, **SHORT OR LONG SLEEVE** 



# GIRLS K-8



CARDIGAN SWEATER OR PULLOVER SWEATER WHITE, ROYAL BLUE, GREY OR NAVY





CREWNECK SWEATSHIRT
with or without logo
ROYAL BLUE OR NAVY



SHORTS: KHAKI OR CHINO MATERIAL KHAKI, NAVY, GREY OR BLACK



BELT BROWN OR BLACK







SOCKS WHITE, NAVY, GREY OR BLACK

#### K-8 GIRLS



# BUNDLES GIRLS



**MANY VENDORS OFFER MULTI PACKS AND UNIFORM BUNDLES.** 

**HERE IS AN EXAMPLE OF A GIRLS FULL-YEAR CHECKLIST BUNDLE** FROM FRENCH TOAST.





Girls Full-Year Checklist Bundle \*\*\*\*\*\*\*\*\*\*\*\*\*\*\*\*\*\*\*\*\*\*\*\*\*\*\*\*\*\*

# GIRLS K-8



# SHOES



#### **EXAMPLES OF UNIFORM COMPLIANT SHOES**









### **COMMON MISTAKES**







NO CARGO PANTS
OR
CARGO SHORTS

NO HEELS, WEDGES,
SANDALS, OR
BRIGHT COLORED, BOLD BRANDING