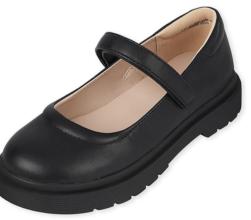

EAR** 

#### **JUMPERS MUST BE WORN WITH** SHORTS, TIGHTS OR LEGGINGS UNDERNEATH



**JUMPERS MAY BE WORN WITH A WHITE COTTON** SHIRT OR BLOUSE, **SHORT OR LONG SLEEVE** 



# GIRLS K-8



CARDIGAN SWEATER OR PULLOVER SWEATER WHITE, ROYAL BLUE, GREY OR NAVY





CREWNECK SWEATSHIRT
with or without logo
ROYAL BLUE OR NAVY



SHORTS: KHAKI OR CHINO MATERIAL KHAKI, NAVY, GREY OR BLACK



BELT BROWN OR BLACK







SOCKS WHITE, NAVY, GREY OR BLACK

#### K-8 GIRLS



# BUNDLES GIRLS



**MANY VENDORS OFFER MULTI PACKS AND UNIFORM BUNDLES.** 

**HERE IS AN EXAMPLE OF A GIRLS FULL-YEAR CHECKLIST BUNDLE** FROM FRENCH TOAST.





Girls Full-Year Checklist Bundle \*\*\*\*\*\*\*\*\*\*\*\*\*\*\*\*\*\*\*\*\*\*\*\*\*\*\*\*\*\*

# GIRLS K-8



# SHOES



#### **EXAMPLES OF UNIFORM COMPLIANT SHOES**









### **COMMON MISTAKES**







NO CARGO PANTS
OR
CARGO SHORTS

NO HEELS, WEDGES,
SANDALS, OR
BRIGHT COLORED, BOLD BRANDING