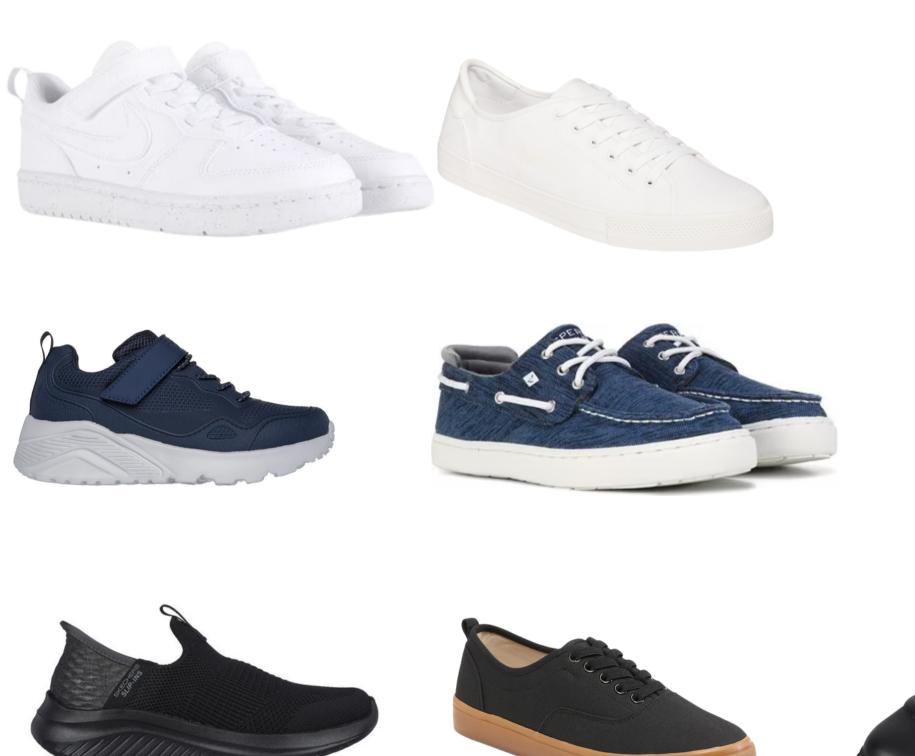

ED FROM** FRENCH TOAST LANDS END OR GLOBAL **SCHOOLWEAR** 

#### **JUMPERS MUST BE WORN WITH** SHORTS, TIGHTS OR LEGGINGS UNDERNEATH



**JUMPERS MAY BE WORN WITH A WHITE COTTON** SHIRT OR BLOUSE, **SHORT OR LONG SLEEVE** 



# GIRLS K-8



CARDIGAN SWEATER OR PULLOVER SWEATER WHITE, ROYAL BLUE, GREY OR NAVY





CREWNECK SWEATSHIRT
with or without logo
ROYAL BLUE OR NAVY



SHORTS: KHAKI OR CHINO MATERIAL KHAKI, NAVY, GREY OR BLACK



BELT BROWN OR BLACK







SOCKS WHITE, NAVY, GREY OR BLACK

#### K-8 GIRLS



# BUNDLES GIRLS



**MANY VENDORS OFFER MULTI PACKS AND UNIFORM BUNDLES.** 

**HERE IS AN EXAMPLE OF A GIRLS FULL-YEAR CHECKLIST BUNDLE** FROM FRENCH TOAST.





Girls Full-Year Checklist Bundle \*\*\*\*\*\*\*\*\*\*\*\*\*\*\*\*\*\*\*\*\*\*\*\*\*\*\*\*\*\*

# GIRLS K-8



# SHOES



#### **EXAMPLES OF UNIFORM COMPLIANT SHOES**









### **COMMON MISTAKES**







NO CARGO PANTS
OR
CARGO SHORTS

NO HEELS, WEDGES,
SANDALS, OR
BRIGHT COLORED, BOLD BRANDING