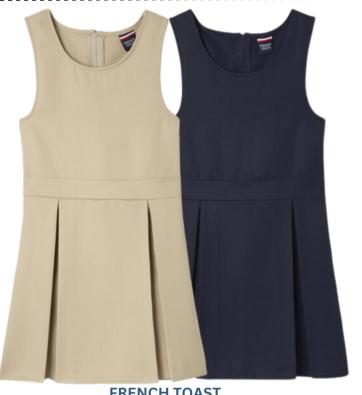

#### **JUMPERS**

#### **KHAKI OR NAVY**

\*JUMPER LENGTH MUST **BE WITHIN 1 INCH FROM** TOP OF KNEE WHEN STANDING

**FRENCH TOAST** 

LANDS' END

\*JUMPER MUST BE **PURCHASED FROM** FRENCH TOAST LANDS END OR GLOBAL **SCHOOLWEAR** 

#### **JUMPERS MUST BE WORN WITH** SHORTS, TIGHTS OR LEGGINGS UNDERNEATH

**JUMPERS MAY BE WORN WITH A WHITE COTTON** SHIRT OR BLOUSE, **SHORT OR LONG SLEEVE** 