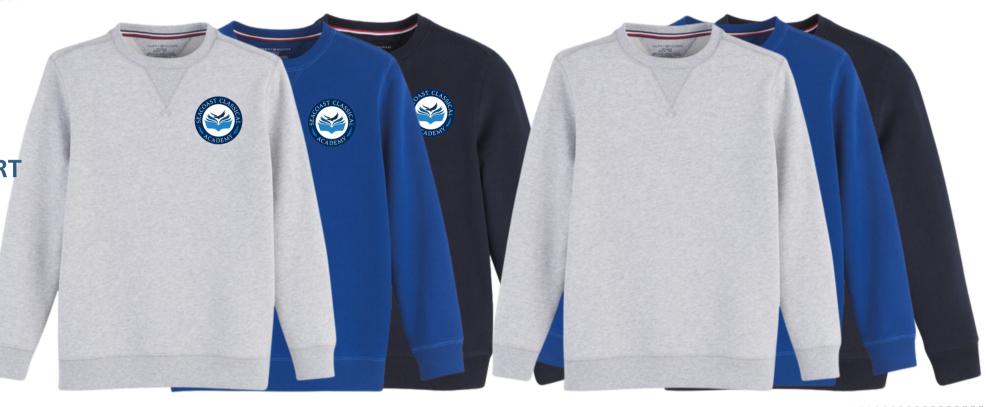

#### T-SHIRT WITH LOGO

OR

CREWNECK SWEATSHIRT
with or without logo
GREY, ROYAL BLUE
OR NAVY

GYM SHORTS OR PANTS
NAVY OR BLACK

CREWNECK SWEATSHIRT

with or without logo ROYAL BLUE OR NAVY

CARDIGAN OR PULLOVER SWEATER GREY, ROYAL BLUE OR NAVY

#### K-8 BOYS