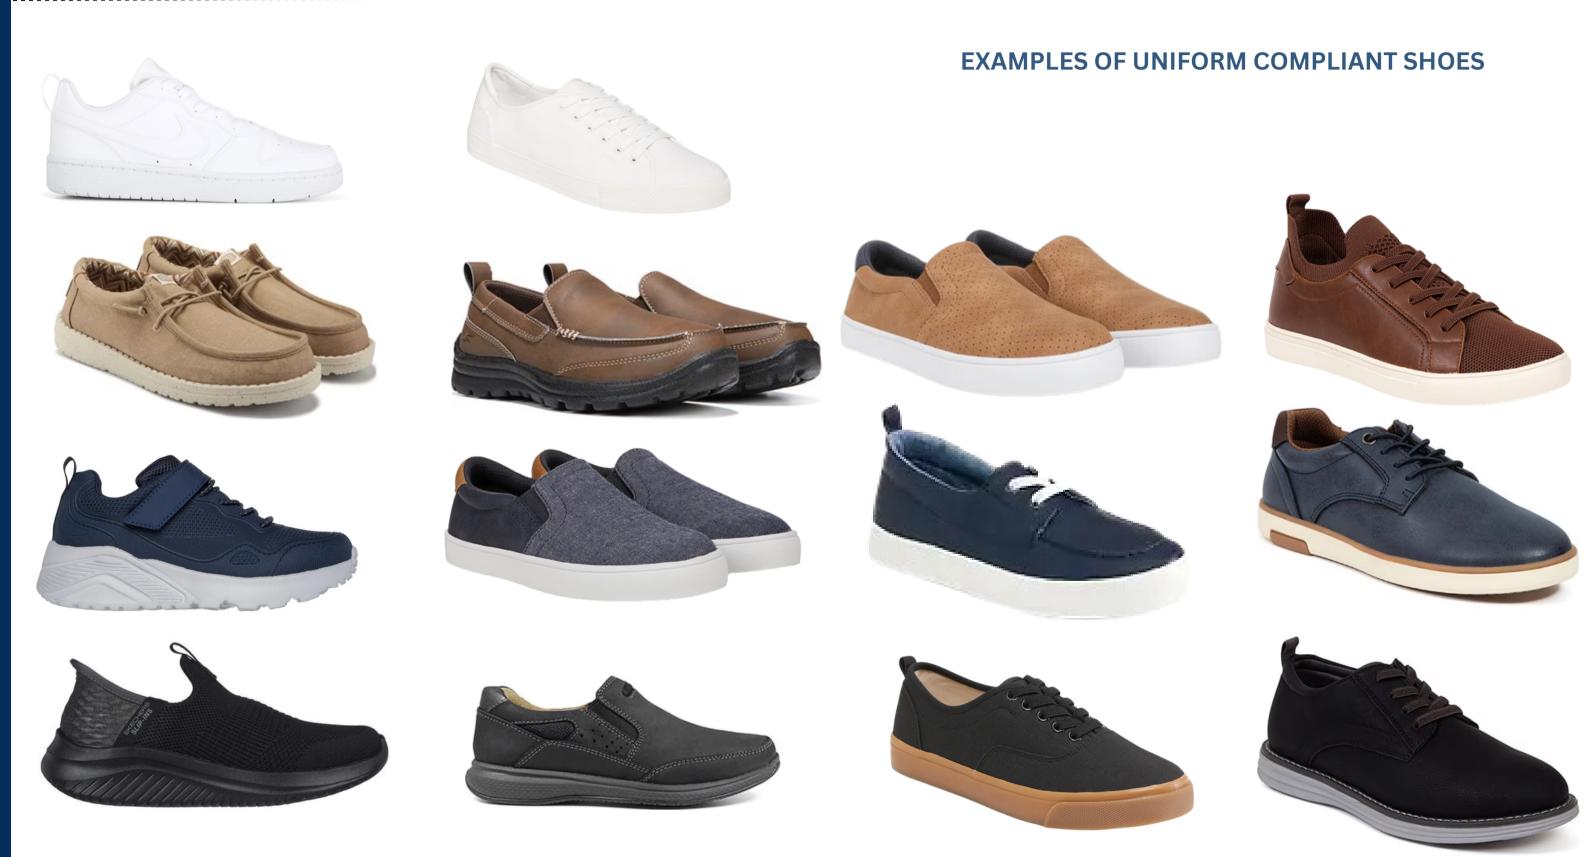

HANDBOOK FOR MORE DETAIL
ABOUT UNIFORMS

PLEASE NOTE, IMAGES ON THE UNIFORM BOARDS ARE REFERENCE GUIDES AND MAY NOT BE AN EXACT REPRESENTATION OF THE PRODUCT.





POLO, SHORT OR LONG SLEEVE WHITE, LIGHT BLUE ROYAL BLUE OR NAVY



#### **PANTS: KHAKI OR CHINO MATERIAL**



SOCKS WHITE, NAVY, GREY OR BLACK



BELT BROWN OR BLACK



# Д Д



#### T-SHIRT WITH LOGO

OR

CREWNECK SWEATSHIRT
with or without logo
GREY, ROYAL BLUE
OR NAVY





GYM SHORTS OR PANTS
NAVY OR BLACK







CREWNECK SWEATSHIRT

with or without logo ROYAL BLUE OR NAVY





CARDIGAN OR PULLOVER SWEATER GREY, ROYAL BLUE OR NAVY



#### K-8 BOYS



# BOYS BUNDLES



**MANY VENDORS OFFER MULTI PACKS AND UNIFORM BUNDLES.** 

**HERE IS AN EXAMPLE OF AN ELEMENTARY BOYS BUNDLE** FROM FRENCH TOAST.





Elementary Boys Bundle





## GIRLS K-8





POLO, SHORT OR LONG SLEEVE WHITE, LIGHT BLUE ROYAL BLUE OR NAVY





KHAKI, NAVY, GREY OR BLACK

PANTS, SKIRT OR SKORT KHAKI OR CHINO MATERIAL



**KHAKI OR NAVY** 

\*SKIRT OR SKORT LENGTH MUST BE WITHIN
1 INCH FROM TOP OF KNEE WHEN STANDING

SKIRTS MUST BE WORN WITH SHORTS, TIGHTS OR LEGGINGS UNDERNEATH



WHITE, NAVY, GREY OR BLACK

#### K-8 GIRLS



# PE



T-SHIRT WITH LOGO

OR

**CREWNECK SWEATSHIRT** with or without logo **GREY, ROYAL BLUE OR NAVY** 





**GYM SHORTS OR PANTS NAVY OR BLACK** 



#### K-8 GIRLS



#### **JUMPERS**

#### **KHAKI OR NAVY**

\*JUMPER LENGTH MUST **BE WITHIN 1 INCH FROM** TOP OF KNEE WHEN STANDING



**FRENCH TOAST** 



LANDS' END



\*JUMPER MUST BE **PURCHASED FROM** FRENCH TOAST LANDS END OR GLOBAL **SCHOOLWEAR** 

#### **JUMPERS