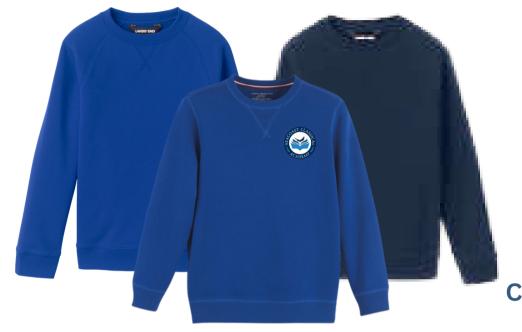

#### T-SHIRT WITH LOGO

OR

CREWNECK SWEATSHIRT
with or without logo
GREY, ROYAL BLUE
OR NAVY

GYM SHORTS OR PANTS
NAVY OR BLACK

CREWNECK SWEATSHIRT

with or without logo ROYAL BLUE OR NAVY

CARDIGAN OR PULLOVER SWEATER GREY, ROYAL BLUE OR NAVY

#### K-8 BOYS