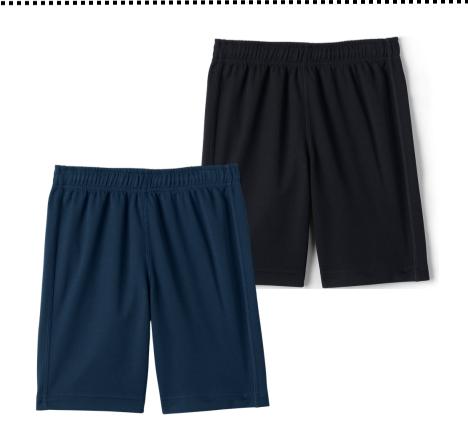

# PE

T-SHIRT WITH LOGO

OR

**CREWNECK SWEATSHIRT** with or without logo **GREY, ROYAL BLUE OR NAVY** 

**GYM SHORTS OR PANTS NAVY OR BLACK** 