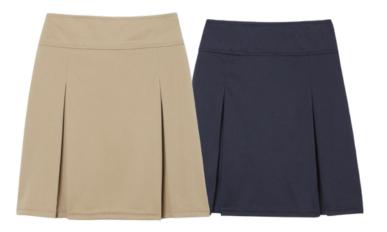

## GIRLS K-8

POLO, SHORT OR LONG SLEEVE WHITE, LIGHT BLUE ROYAL BLUE OR NAVY

KHAKI, NAVY, GREY OR BLACK

PANTS, SKIRT OR SKORT KHAKI OR CHINO MATERIAL

**KHAKI OR NAVY** 

\*SKIRT OR SKORT LENGTH MUST BE WITHIN
1 INCH FROM TOP OF KNEE WHEN STANDING