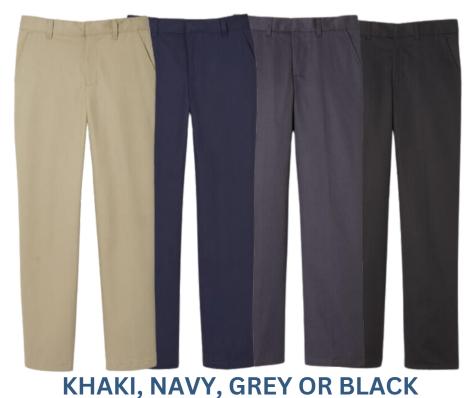

#### **PANTS: KHAKI OR CHINO MATERIAL**

SOCKS WHITE, NAVY, GREY OR BLACK

BELT BROWN OR BLACK