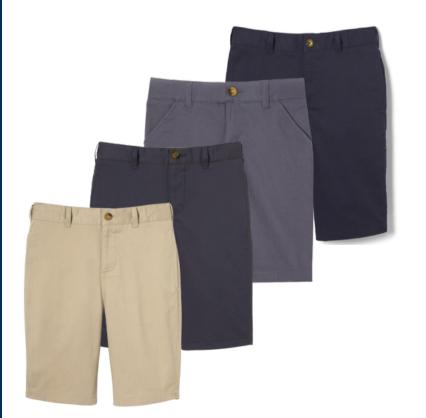

#### **PANTS: KHAKI OR CHINO MATERIAL**

SOCKS WHITE, NAVY, GREY OR BLACK

BELT BROWN OR BLACK

# GIRLS K-8

CARDIGAN SWEATER OR PULLOVER SWEATER WHITE, ROYAL BLUE, GREY OR NAVY

CREWNECK SWEATSHIRT
with or without logo
ROYAL BLUE OR NAVY

SHORTS: KHAKI OR CHINO MATERIAL KHAKI, NAVY, GREY OR BLACK

BELT BROWN OR BLACK