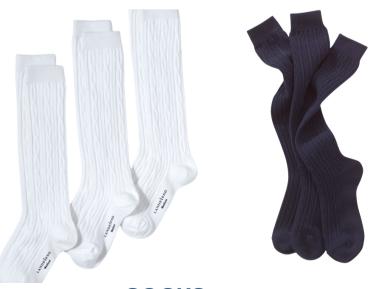

SKIRTS MUST BE WORN WITH SHORTS, TIGHTS OR LEGGINGS UNDERNEATH

WHITE, NAVY, GREY OR BLACK

SOCKS WHITE, NAVY, GREY OR BLACK