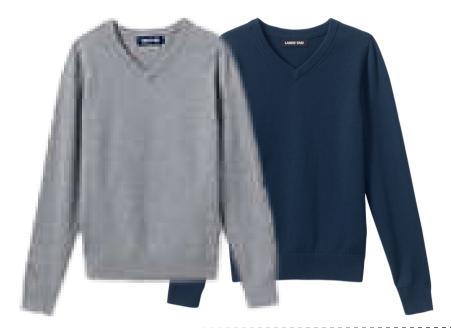

#### T-SHIRT WITH LOGO

OR

CREWNECK SWEATSHIRT
with or without logo
GREY, ROYAL BLUE
OR NAVY

GYM SHORTS OR PANTS
NAVY OR BLACK

CREWNECK SWEATSHIRT

with or without logo ROYAL BLUE OR NAVY

CARDIGAN OR PULLOVER SWEATER GREY, ROYAL BLUE OR NAVY

# GIRLS K-8

CARDIGAN SWEATER OR PULLOVER SWEATER WHITE, ROYAL BLUE, GREY OR NAVY

CREWNECK SWEATSHIRT
with or without logo
ROYAL BLUE OR NAVY

SHORTS: KHAKI OR CHINO MATERIAL KHAKI, NAVY, GREY OR BLACK

BELT BROWN OR BLACK