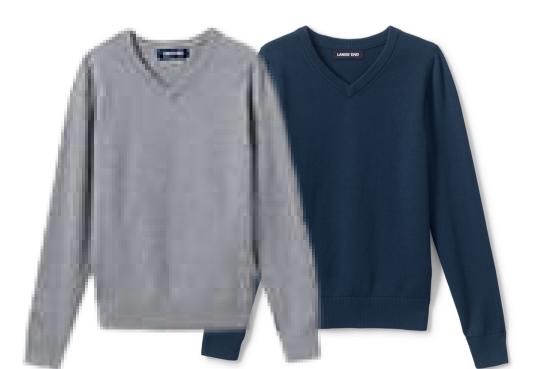

# GIRLS K-8

CARDIGAN SWEATER OR PULLOVER SWEATER WHITE, ROYAL BLUE, GREY OR NAVY

CREWNECK SWEATSHIRT
with or without logo
ROYAL BLUE OR NAVY

SHORTS: KHAKI OR CHINO MATERIAL KHAKI, NAVY, GREY OR BLACK

BELT BROWN OR BLACK