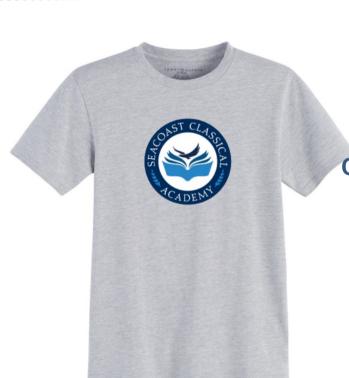

#### T-SHIRT WITH LOGO

OR

CREWNECK SWEATSHIRT
with or without logo
GREY, ROYAL BLUE
OR NAVY

GYM SHORTS OR PANTS
NAVY OR BLACK

CREWNECK SWEATSHIRT

with or without logo ROYAL BLUE OR NAVY

CARDIGAN OR PULLOVER SWEATER GREY, ROYAL BLUE OR NAVY

# PE

T-SHIRT WITH LOGO

OR

**CREWNECK SWEATSHIRT** with or without logo **GREY, ROYAL BLUE OR NAVY** 

**GYM SHORTS OR PANTS NAVY OR BLACK** 