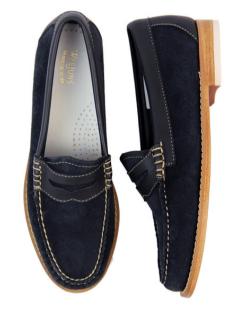

OOLWEAR** 

#### **JUMPERS MUST BE WORN WITH** SHORTS, TIGHTS OR LEGGINGS UNDERNEATH



**JUMPERS MAY BE WORN WITH A WHITE COTTON** SHIRT OR BLOUSE, **SHORT OR LONG SLEEVE** 



# GIRLS K-8



CARDIGAN SWEATER OR PULLOVER SWEATER WHITE, ROYAL BLUE, GREY OR NAVY





CREWNECK SWEATSHIRT
with or without logo
ROYAL BLUE OR NAVY



SHORTS: KHAKI OR CHINO MATERIAL KHAKI, NAVY, GREY OR BLACK



BELT BROWN OR BLACK







SOCKS WHITE, NAVY, GREY OR BLACK

#### K-8 GIRLS



# BUNDLES GIRLS



**MANY VENDORS OFFER MULTI PACKS AND UNIFORM BUNDLES.** 

**HERE IS AN EXAMPLE OF A GIRLS FULL-YEAR CHECKLIST BUNDLE** FROM FRENCH TOAST.





Girls Full-Year Checklist Bundle \*\*\*\*\*\*\*\*\*\*\*\*\*\*\*\*\*\*\*\*\*\*\*\*\*\*\*\*\*\*

# GIRLS K-8



# SHOES



#### **EXAMPLES OF UNIFORM COMPLIANT SHOES**









### **COMMON MISTAKES**







NO CARGO PANTS
OR
CARGO SHORTS

NO HEELS, WEDGES,
SANDALS, OR
BRIGHT COLORED, BOLD BRANDING