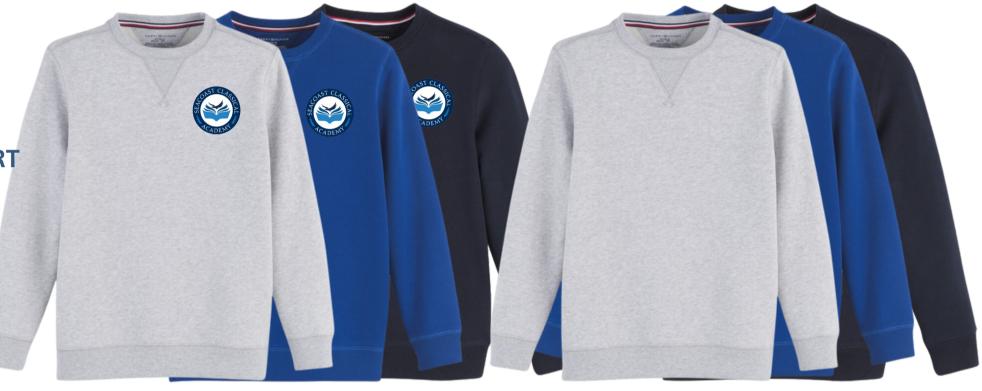

#### T-SHIRT WITH LOGO

OR

CREWNECK SWEATSHIRT
with or without logo
GREY, ROYAL BLUE
OR NAVY

GYM SHORTS OR PANTS
NAVY OR BLACK

CREWNECK SWEATSHIRT

with or without logo ROYAL BLUE OR NAVY

CARDIGAN OR PULLOVER SWEATER GREY, ROYAL BLUE OR NAVY

#### K-8 BOYS