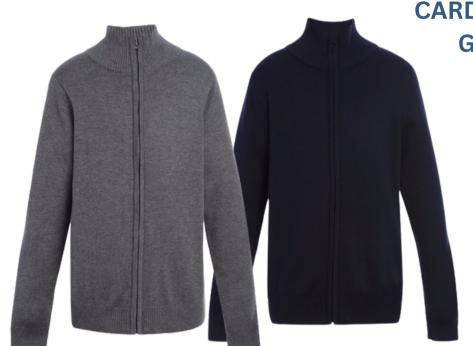

# GIRLS K-8

CARDIGAN SWEATER OR PULLOVER SWEATER WHITE, ROYAL BLUE, GREY OR NAVY

CREWNECK SWEATSHIRT
with or without logo
ROYAL BLUE OR NAVY

SHORTS: KHAKI OR CHINO MATERIAL KHAKI, NAVY, GREY OR BLACK

BELT BROWN OR BLACK