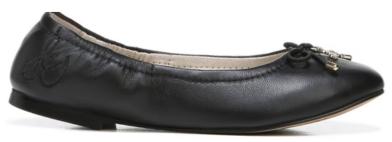

R** 

#### **JUMPERS MUST BE WORN WITH** SHORTS, TIGHTS OR LEGGINGS UNDERNEATH



**JUMPERS MAY BE WORN WITH A WHITE COTTON** SHIRT OR BLOUSE, **SHORT OR LONG SLEEVE** 



# GIRLS K-8



CARDIGAN SWEATER OR PULLOVER SWEATER WHITE, ROYAL BLUE, GREY OR NAVY





CREWNECK SWEATSHIRT
with or without logo
ROYAL BLUE OR NAVY



SHORTS: KHAKI OR CHINO MATERIAL KHAKI, NAVY, GREY OR BLACK



BELT BROWN OR BLACK







SOCKS WHITE, NAVY, GREY OR BLACK

#### K-8 GIRLS



# BUNDLES GIRLS



**MANY VENDORS OFFER MULTI PACKS AND UNIFORM BUNDLES.** 

**HERE IS AN EXAMPLE OF A GIRLS FULL-YEAR CHECKLIST BUNDLE** FROM FRENCH TOAST.





Girls Full-Year Checklist Bundle \*\*\*\*\*\*\*\*\*\*\*\*\*\*\*\*\*\*\*\*\*\*\*\*\*\*\*\*\*\*

# GIRLS K-8



# SHOES



#### **EXAMPLES OF UNIFORM COMPLIANT SHOES**









### **COMMON MISTAKES**







NO CARGO PANTS
OR
CARGO SHORTS

NO HEELS, WEDGES,
SANDALS, OR
BRIGHT COLORED, BOLD BRANDING