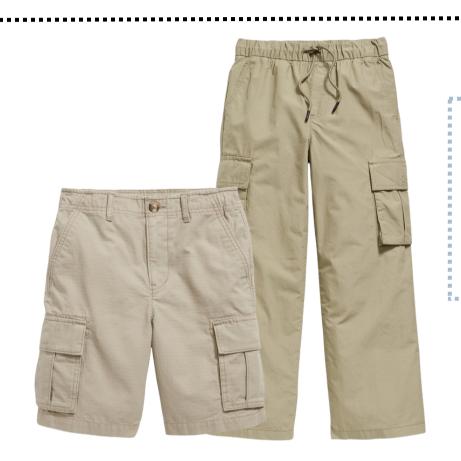

### **COMMON MISTAKES**

NO CARGO PANTS
OR
CARGO SHORTS

NO HEELS, WEDGES,
SANDALS, OR
BRIGHT COLORED, BOLD BRANDING