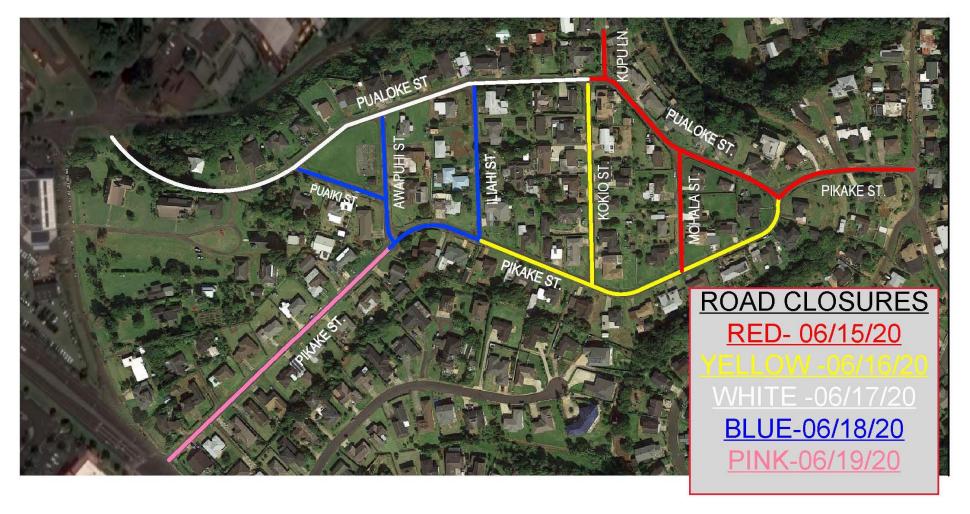

Road sealing will be Monday June 15 through Friday June 19, see above for exact road closures.

During Sealing no access will be allowed from 7:30 AM to 4:30 PM, please make necessary accommodations.

Road striping will be from Monday June 22 through 24 . THERE WILL BE NO CLOSURES AT THIS TIME.