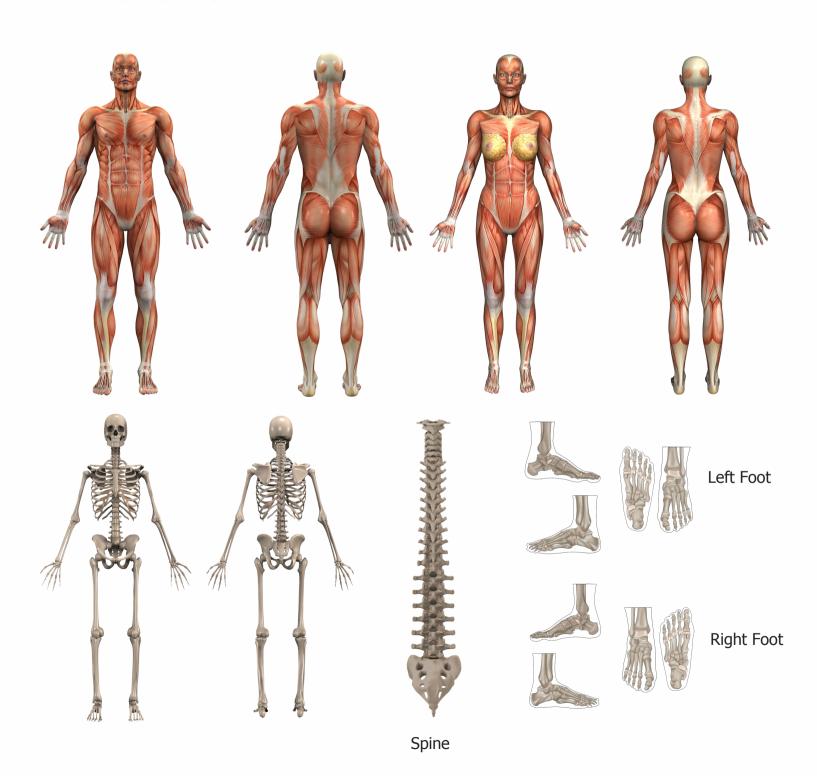

## **Pain & Anatomy**

If you are having pain, please describe it as best as you can:

What is the INTENSITY of the pain? (1 = least, 10 = highest)

1 2 3 4 5 6 7 8 9 10

Describe the **type** of pain:

Anything esle you would like to share about the pain?

| Medical History  Please select all that are applicable  Head & Neck | , multiple options may be so | elected as applies to you.  Nervous System |
|---------------------------------------------------------------------|------------------------------|--------------------------------------------|
| Muscle-skeletal                                                     | Allergies                    | Cardiovascular                             |