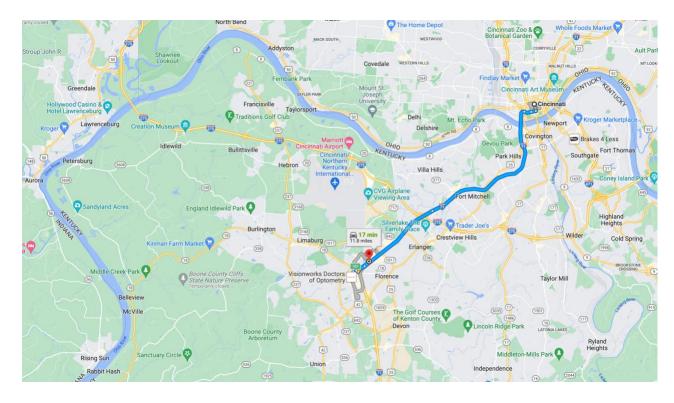

## North of Workshop Directions

Directions from Cincinnati to 600 Meijer Dr, Florence, Ky 41042

- 1. Get onto I-71 S via the ramp to I-75 S/Louisville/Lexington
- 2. Follow I-71 S to KY-18 W/Burlington Pike in Florence for about 11 minutes
- 3. Using the right two lanes, take exit 181 from I-71 S/I-75 S
- 4. Using the right lane turn onto KY-18 W/ Burlington Pike
- 5. Follow Burlington Pike and then take a right onto Woodspoint Dr
- 6. Stay on Woodspoint Dr, at the stop sign you will take a right, and then in 105 ft you will take another right into the parking lot with the destination directly in front of you.

600 Meijer Dr. Florence KY 41042