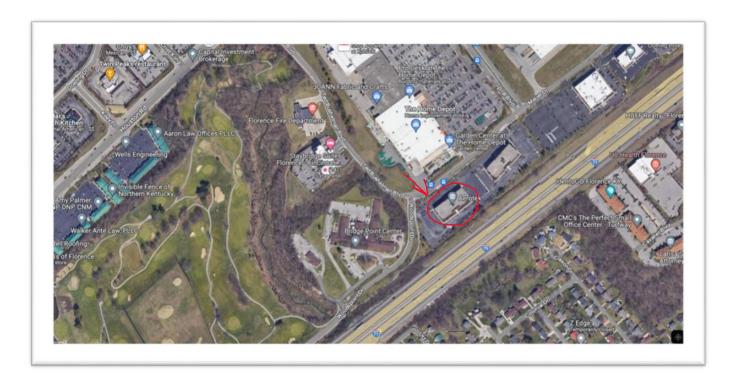

spoint Dr
- 6. Stay on Woodspoint Dr, at the stop sign you will take a right, and then in 105 ft you will take another right into the parking lot with the destination directly in front of you.

600 Meijer Dr. Florence KY 41042

## South of Workshop Directions



Directions from Dry Ridge to 600 Meijer Dr, Florence, Ky 41042

- 1. Merge onto I-75 N
- 2. Stay on I-75 N for 22.3 Miles and then take exit 181 for KY-18 toward Florence/Burlington
- 3. Turn left onto KY-18 W/Burlington Pike
- 4. Follow Burlington Pike and then take a right onto Woodspoint Dr
- 5. Stay on Woodspoint Dr, at the stop sign you will take a right, and then in 105 ft you will take another right into the parking lot with the destination directly in front of you.

600 Meijer Dr Florence, KY 41042

## Workshop Location