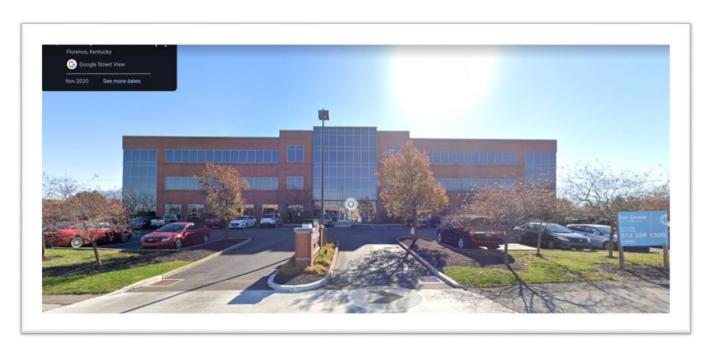

odspoint Dr
- 6. Stay on Woodspoint Dr, at the stop sign you will take a right, and then in 105 ft you will take another right into the parking lot with the destination directly in front of you.

600 Meijer Dr. Florence KY 41042

## South of Workshop Directions



Directions from Dry Ridge to 600 Meijer Dr, Florence, Ky 41042

- 1. Merge onto I-75 N
- 2. Stay on I-75 N for 22.3 Miles and then take exit 181 for KY-18 toward Florence/Burlington
- 3. Turn left onto KY-18 W/Burlington Pike
- 4. Follow Burlington Pike and then take a right onto Woodspoint Dr
- 5. Stay on Woodspoint Dr, at the stop sign you will take a right, and then in 105 ft you will take another right into the parking lot with the destination directly in front of you.

600 Meijer Dr Florence, KY 41042

## Workshop Location