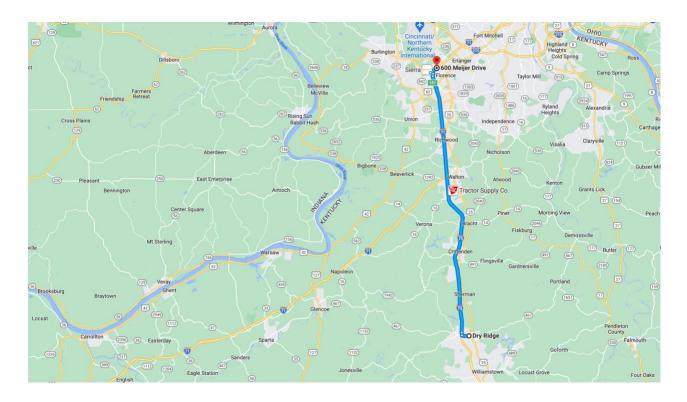

## South of Workshop Directions

Directions from Dry Ridge to 600 Meijer Dr, Florence, Ky 41042

- 1. Merge onto I-75 N
- 2. Stay on I-75 N for 22.3 Miles and then take exit 181 for KY-18 toward Florence/Burlington
- 3. Turn left onto KY-18 W/Burlington Pike
- 4. Follow Burlington Pike and then take a right onto Woodspoint Dr
- 5. Stay on Woodspoint Dr, at the stop sign you will take a right, and then in 105 ft you will take another right into the parking lot with the destination directly in front of you.

600 Meijer Dr Florence, KY 41042