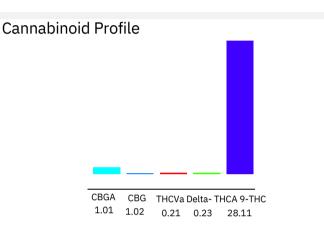

## Cannabinoid Profile by HPLC

| <b>0.00%</b><br>свd                 |
|-------------------------------------|
|                                     |
| <b>30.58%</b><br>Total Cannabinoids |

Marin Analytics, LLC 250 Bel Marin Keys Blvd, Suite D4 Novato, CA 94949

| Cannabinoid        | % wt  | mg/g   |
|--------------------|-------|--------|
| CBGA               | 1.01  | 10.01  |
| CBG                | 1.02  | 0.61   |
| THCVa              | 0.21  | 0.22   |
| Delta-9-THC        | 0.23  | 0.21   |
| THCA               | 28.11 | 281.10 |
| Total Cannabinoids | 30.58 | 292.15 |