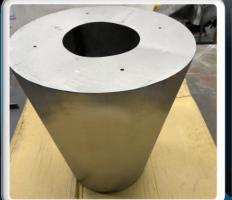

#### **Bollards**

Model: Fixed, protective, fixed surface-mounted, and removable surface-mounted bollards

- Providing security and protection for building, infrastructure, pedestrians
- Versatile application; suitable for a wide range of settings
- Durable construction to withstand harsh environmental conditions
- Customizable options, with a variety of sizes, shapes, and finishes to match the aesthetic and security requirements of different locations
- Compliance with safety standards; providing reliable protection for perimeter security
- Visible deterrent to potential threats, preventing unauthorized access, and enhancing overall security awareness

#### Product image:

Removable bollard base