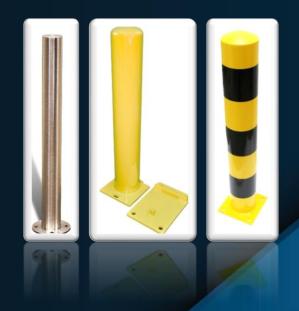

#### **Bollards**

Model: Fixed, protective, fixed surface-mounted, and removable surface-mounted bollards

- Providing security and protection for building, infrastructure, pedestrians
- Versatile application; suitable for a wide range of settings
- Durable construction to withstand harsh environmental conditions
- Customizable options, with a variety of sizes, shapes, and finishes to match the aesthetic and security requirements of different locations
- Compliance with safety standards; providing reliable protection for perimeter security
- Visible deterrent to potential threats, preventing unauthorized access, and enhancing overall security awareness