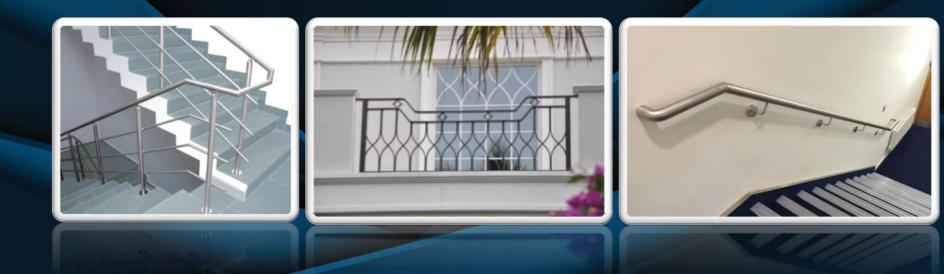

#### Handrails

Model - Mild Steel (MS) and Stainless Steel (SS), industrial, and custom handrails

- Corrosion resistance, Suitable for outdoor or corrosive environments
- Ergonomic grip; featuring a comfortable grip surface, reducing fatigue and improving comfort during prolonged use.
- Safety enhancement; providing a crucial safety feature, Offering support and stability
- Durable construction; designed to withstand heavy use and harsh environmental conditions.
- Compliance with regulations to meet safety standards
- Customizable design; tailoring to fit the specific needs and dimensions with various configurations and finishes to suit different application.
- Quality craftsmanship; crafted by skilled fabricators, boasting superior quality and resulting in a durable finished product
- Sleek modern appearance enhances the aesthetic appeal of the space
- Easy to clean and maintain for long lasting performance.
- Easy installation for projects with tight time lines or limited resources.