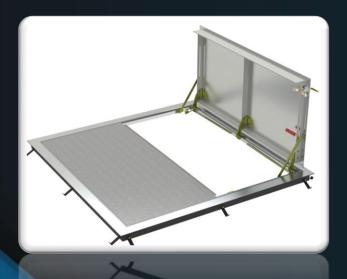

#### Hatch covers

Material: Aluminum and Stainless Steel (SS)

Models: roof, and access covers, Stainless Steel (SS) paver in ground power unit, floor box

- Lightweight and durable for easy handling and long-lasting performance
- Corrosion-resistant material ensures reliability in outdoor environments
- Provide convenient access for maintenance, inspection, or emergency egress
- Available in various sizes and configurations to accommodate different applications