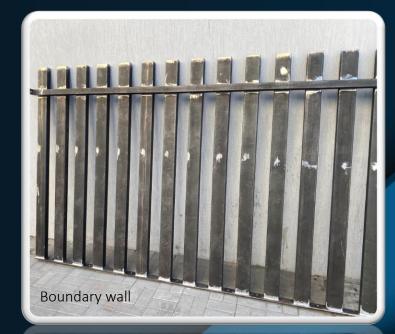

#### **Boundary walls**

- Secure perimeter protection; demarcate property lines and provide privacy and security
- Durable construction to withstand various environmental factors
- Customizable design; can be made in various styles, heights, and configurations to match the specific requirements of different properties
- Low maintenance; saving time and resources over the lifespan of the installation
- Versatile applications for perimeter security and demarcation
- Compliance with regulations; providing reliable protection for property boundaries and security fencing