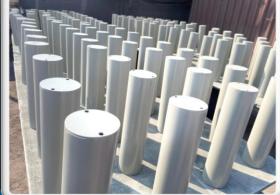

#### **Bollards**

Model: Fixed, protective, fixed surface-mounted, and removable surface-mounted bollards

- Providing security and protection for building, infrastructure, pedestrians
- Versatile application; suitable for a wide range of settings
- Durable construction to withstand harsh environmental conditions
- Customizable options, with a variety of sizes, shapes, and finishes to match the aesthetic and security requirements of different locations
- Compliance with safety standards; providing reliable protection for perimeter security
- Visible deterrent to potential threats, preventing unauthorized access, and enhancing overall security awareness