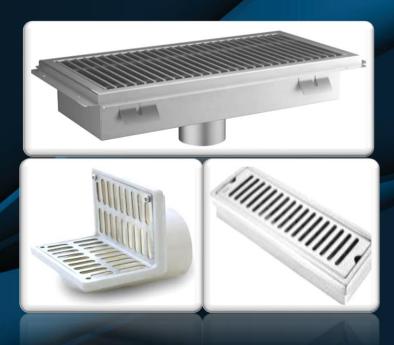

#### **Drains**

Models: Stainless Steel (SS) floor and gravel guard drains, roof, and shower drains

- Corrosion-resistant; ideal for both indoor and outdoor areas prone to moisture
- High-strength-to-weight ration allows for reliable support of heavy loads
- Designed to handle water volumes in an efficient way
- Available in various sizes and configurations to accommodate different drainage needs
- Equipped with strainers or grates to prevent clogging and ensure smooth water flow
- Constructed from durable steel for long-lasting performance