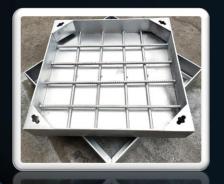

#### Manhole covers

Model: aluminum, hot dipped galvanized, double sealed, and Stainless steel recessed manhole covers

- Corrosion-resistant, ideal for outdoor use
- Durable and long-lasting
- Available in various sizes and load capacities
- Can be customized with additional features for extra safety measures
- Cost-effective and low maintenance requirements