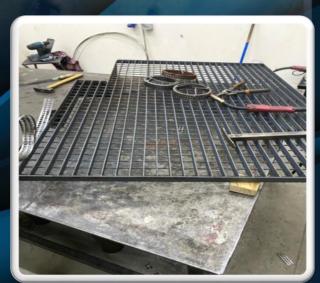

## Gratings

Model: steel pressed, aluminum, and press locked metal gratings

- High strength; providing excellent durability for various applications
- Versatile applications; offering versatile solutions for various industries and environments
- Corrosion resistance; ensuring long-lasting performance even in harsh environmental conditions
- customizable options; matching the specific requirements of different applications
- compliant with safety standards for workplace equipment