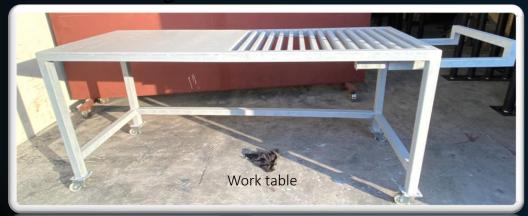

#### Mobile work platform

Material: Mild Steel, aluminum and stainless steel

- Mobile work platform design with wheels for easy maneuverability
- Platform for stable standing and working area
- Safety features such as handrails and non-slip Steps
- Ideal for tasks requiring mobility and access to elevated areas.