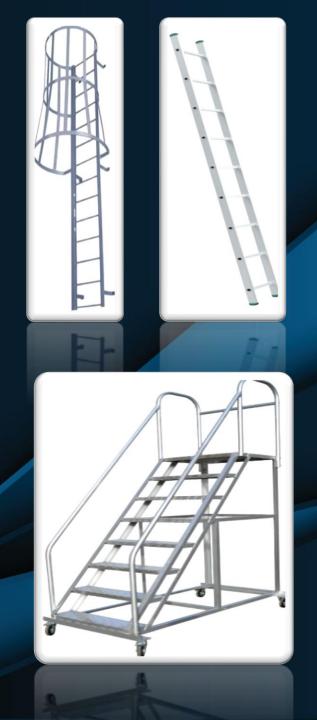

#### Straight and Fixed ladder with safety cages

Material: Aluminum, Mild Steel (MS) and Stainless Steel (SS)

Height: Available in various height to suit specific applications.

- Robust construction for durability and stability
- Fixed design with safety cages for enhanced fall protection
- Non-slip rungs and safety features for secure footing
- Corrosion resistant for longevity in various environment
- Compliance with safety regulation and standards

Finish: Aluminum - Mill Finish

MS - Painted, Powder coating and Hot Dipped Galvanized

SS – Brush finish and mill finish

#### Mobile work platform

Material: Mild Steel, aluminum and stainless steel

- Mobile work platform design with wheels for easy maneuverability
- Platform for stable standing and working area
- Safety features such as handrails and non-slip Steps
- Ideal for tasks requiring mobility and access to elevated areas.

Finish: Painted, color-based on customer requirement