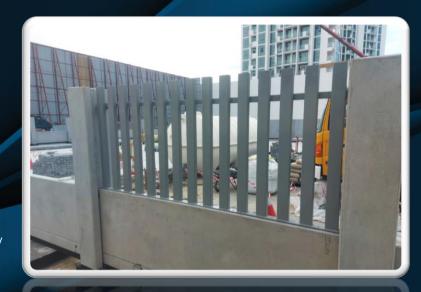

#### **Boundary walls**

- Secure perimeter protection; demarcate property lines and provide privacy and security
- Durable construction to withstand various environmental factors
- Customizable design; can be made in various styles, heights, and configurations to match the specific requirements of different properties
- Low maintenance; saving time and resources over the lifespan of the installation
- Versatile applications for perimeter security and demarcation
- Compliance with regulations; providing reliable protection for property boundaries and security fencing