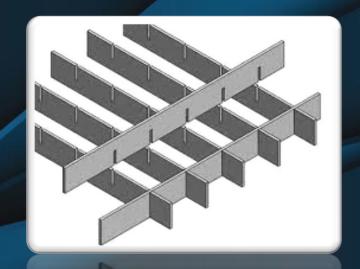

## Gratings

Model: steel pressed, aluminum, and press locked metal gratings

- High strength; providing excellent durability for various applications
- Versatile applications; offering versatile solutions for various industries and environments
- Corrosion resistance; ensuring long-lasting performance even in harsh environmental conditions
- customizable options; matching the specific requirements of different applications
- compliant with safety standards for workplace equipment