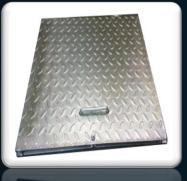

#### Hatch covers

Material: Aluminum and Stainless Steel (SS)

Models: roof, and access covers, Stainless Steel (SS) paver in ground power unit, floor box

- Lightweight and durable for easy handling and long-lasting performance
- Corrosion-resistant material ensures reliability in outdoor environments
- Provide convenient access for maintenance, inspection, or emergency egress
- Available in various sizes and configurations to accommodate different applications