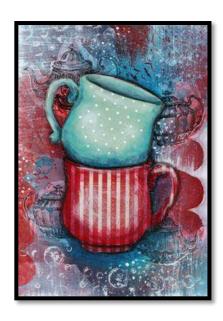

## My Cup Overflows

- 1. Use multiple favourite colours to wash, paint and layer the background. Try some stencils and stamps as well.
- 2. Observe your favourite cup shape and lines, and draw 2 or three stacked on top of each other.
- 3. Use the background colours and tones to paint them in.
- 4. Try adding a scripture verse if desired.