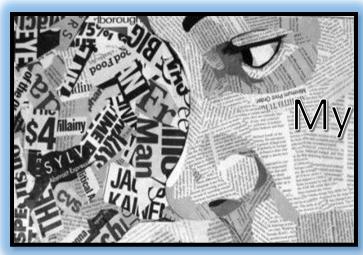

## My B&W Story

## **Stress Leave**- Time Out ArtyAnswers

Designed to give you a break from perceived realities, stresses, emotional traumas. It enables expression, communication, release, relaxation and FUN!!!

- 1. Have a buddy draw in your profile or trace a profile photo onto paper in pencil or use a mirror.
- 2. Draw in the eye, eyebrow and nose detail in black.
- 3. Tear or cut paper, using darker bolder print for background and lighter print for face as shown. My name is also in the one above!?! Use a magazine and/or colour print if desired.
- 4. Start gluing...very relaxing indeed.