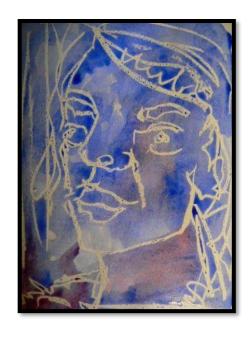

## Time Out arty answers

Designed to give you a break from perceived realities, stresses, emotional traumas and enable expression, communication, release and relaxation.

- 1. Sit in front of a mirror and using a Wax Crayon, take your time to draw the lines & shapes you clearly see in your gorgeous face.
- 2. Now choose 2 or 3 water colours and wash over the image, feeling the process wash over you with its calming soothing affect.