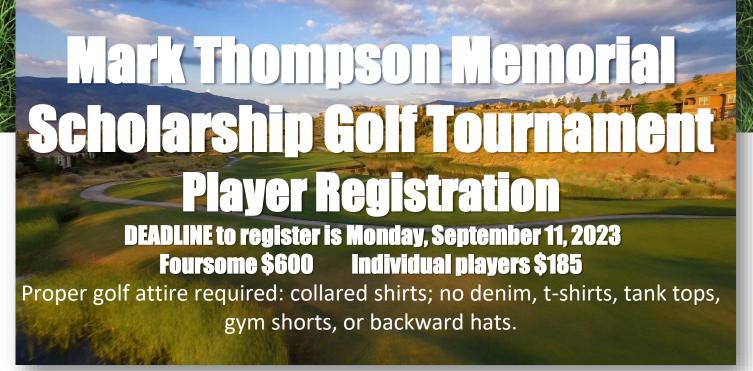

## Mark Thompson Memorial Scholarship Golf Tournament

– GOLF CLASSIC ———

#### Foursome: \$600

#### Individual Golfer: \$185