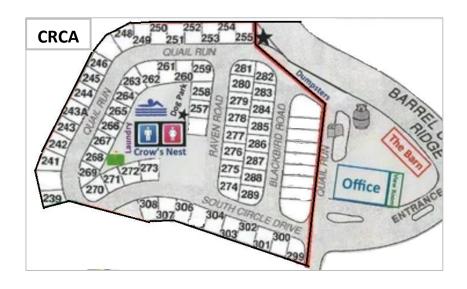

### Secure your favorite lot

| Site | Price    | SF    | Site | Price    | SF    |
|------|----------|-------|------|----------|-------|
| 239  | \$34,500 | 2,458 | 267  | \$28,900 | 2,000 |
| 241  | \$33,500 | 2,378 | 268  | \$30,000 | 2,410 |
| 242  | \$29,900 | 2,180 | 269  | \$28,500 | 2,031 |
| 243  | \$28,900 | 2,000 | 270  | \$32,500 | 2,515 |
| 243A | \$29,500 | 2,500 | 271  | \$31,500 | 2,296 |
| 244  | \$28,900 | 2,000 | 272  | \$31,500 | 2,296 |
| 245  | \$28,900 | 2,000 | 273  | \$34,500 | 2,369 |
| 246  | \$28,900 | 2,038 | 274  | \$34,500 | 2,461 |
| 248  | \$35,950 | 2,575 | 275  | \$29,200 | 2,200 |
| 249  | \$32,500 | 2,082 | 276  | \$29,200 | 2,200 |
| 250  | \$32,500 | 2,008 | 277  | \$29,200 | 2,200 |
| 251  | \$32,500 | 2,019 | 278  | \$29,200 | 2,200 |
| 252  | \$32,500 | 2,031 | 279  | \$29,200 | 2,200 |
| 253  | \$34,500 | 2,044 | 280  | \$29,200 | 2,200 |
| 254  | \$34,500 | 2,056 | 281  | \$24,200 | 1,930 |
| 255  | \$35,500 | 2,071 | 299  | \$33,900 | 2,211 |
| 257  | \$28,750 | 1,955 | 300  | \$33,000 | 2,001 |
| 258  | \$29,750 | 2,101 | 301  | \$33,000 | 2,001 |
| 259  | \$33,750 | 2,265 | 302  | \$33,000 | 2,001 |
| 261  | \$29,000 | 2,048 | 303  | \$33,000 | 2,001 |
| 262  | \$34,500 | 2,473 | 304  | \$33,000 | 2,001 |
| 263  | \$34,000 | 2,385 | 306  | \$33,000 | 1,883 |
| 264  | \$28,900 | 2,000 | 307  | \$33,000 | 1,981 |
| 265  | \$28,900 | 2,000 | 308  | \$36,900 | 2,109 |