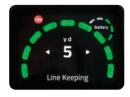

Ergonomic remote control allows for left, right, forward, reverse and variable speed control

Preset feature allows cart to travel a predetermined distance before stopping