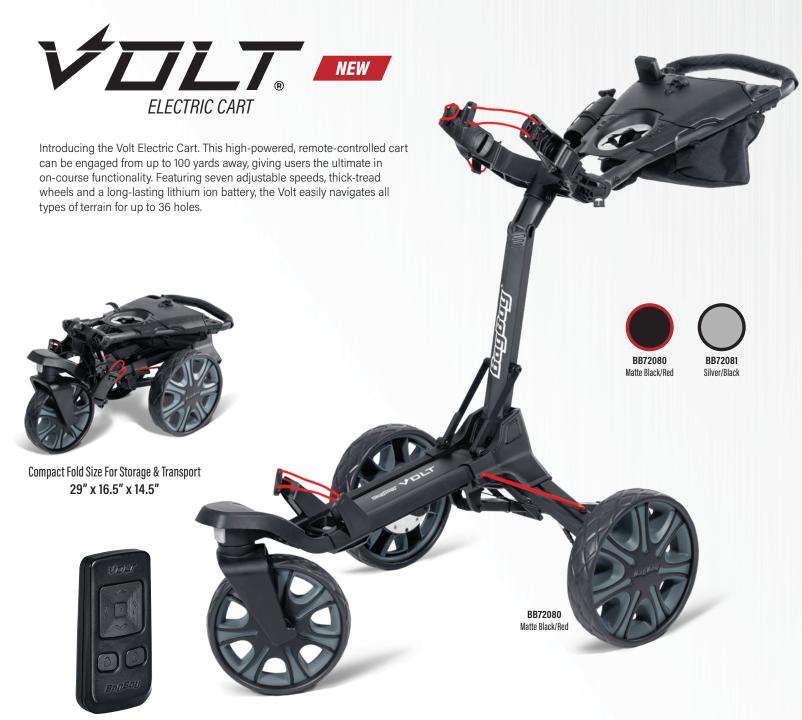

Ergonomic remote control allows for left, right, forward, reverse and variable speed control

Preset feature allows cart to travel a predetermined distance before stopping

## LARGE, ALL-TERRAIN WHEELS EASILY NAVIGATE ANY TERRAIN

- Simple two-step fold
- Full-featured scorecard console with integrated beverage holder, mobile device holder and golf ball storage
- Extra-large accessory bag underneath scorecard console
- Powerful 24v 380Wh battery provides superior strength and dependability up to 36 holes
- 4-hour charge time
- · Cart easily transitions from motored cart to push cart
- · Lockable remote control prevents accidental engagement
- 28.6 lbs