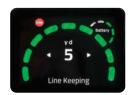

Ergonomic remote control allows for left, right, forward, reverse and variable speed control

Preset feature allows cart to travel a predetermined distance before stopping