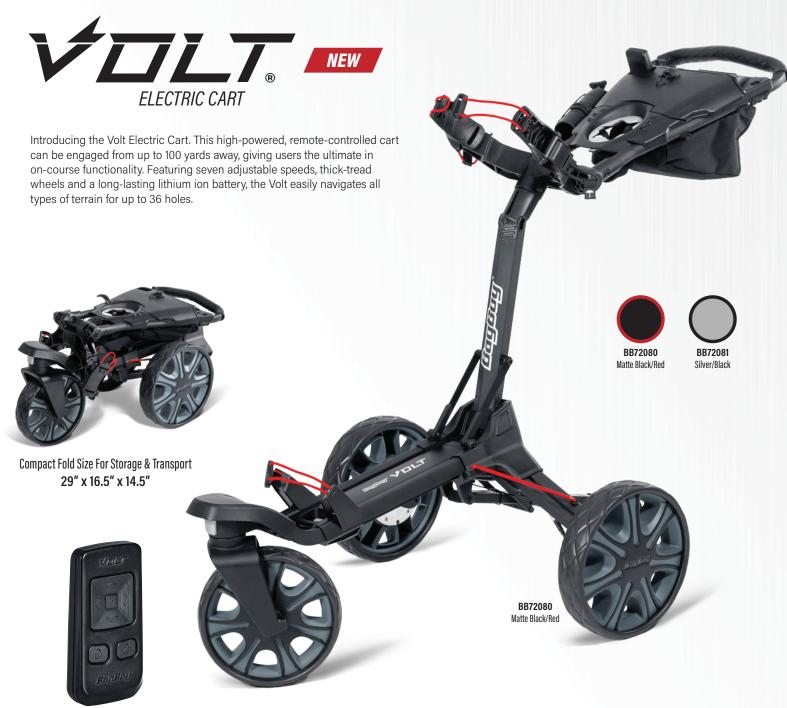

## LARGE, ALL-TERRAIN WHEELS EASILY NAVIGATE ANY TERRAIN

- Simple two-step fold
- Full-featured scorecard console with integrated beverage holder, mobile device holder and golf ball storage
- Extra-large accessory bag underneath scorecard console
- Powerful 24v 380Wh battery provides superior strength and dependability up to 36 holes
- 4-hour charge time
- Cart easily transitions from motored cart to push cart
- · Lockable remote control prevents accidental engagement
- 28.6 lbs