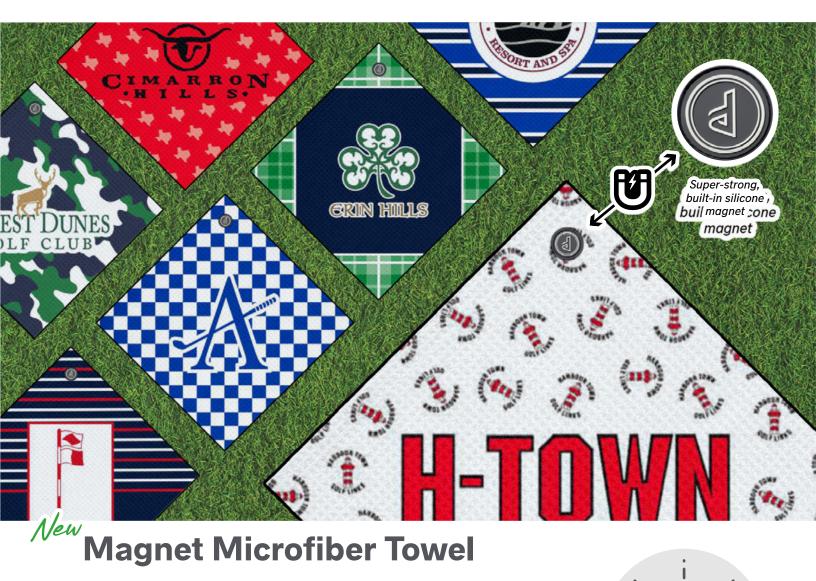

Designed to travel with you from the tee to the green, this towel's super-strong, built-in magnet let's you quickly pick it up with your club and sticks to any magnetic surface. With a secure hold and full towel customization available, this is not a towel to leave behind.

- 20" x 20" size
- Built-in silicone magnet won't scratch club heads
- Waffle-textured microfiber deeply cleans
- Super-absorbent and quick-drying
- · Mold and mildew resistant
- Polyester blend

| <b>Hi-Def Sublimation</b> |         |         |         |  |  |  |  |
|---------------------------|---------|---------|---------|--|--|--|--|
| 48                        | 72      | 144     | 300     |  |  |  |  |
| \$16.00                   | \$15.00 | \$14.50 | \$14.25 |  |  |  |  |