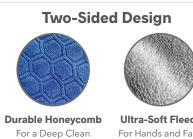

## **Rival Microfiber**

WHSL: \$13.50 | Deal Price \$6.75

Includes single 1-color logo

Embroidery Available - Add \$2.00 per towel

**Ultra-Soft Fleece** For Hands and Face

- 16" x 32" size
- Absorbent and quick-drying
- Web strap handle
- Polyester blend
- 72-piece minimum

## **Pro Microfiber**

WHSL: \$11.50 | Deal Price \$5.75 Includes single 1-color logo

Embroidery Available - Add \$2.00 per towel

- 20" x 40" size
- Durable waffle-textured microfiber deeply cleans
- Absorbent and quick-drying
- Mold and mildew resistant
- Web strap handle
- Lightweight polyester blend
- 72-piece minimum