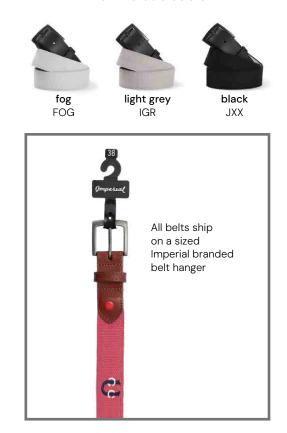

**BL101** BROWN LEATHER WITH SATIN GUNMETAL BUCKLE BL101 Available Colors:

**BL102** BLACK LEATHER WITH MATTE BLACK BUCKLE BL102 Available Colors:

## Available Stripe Colors / Black Leather with Matte Black Buckle Options: