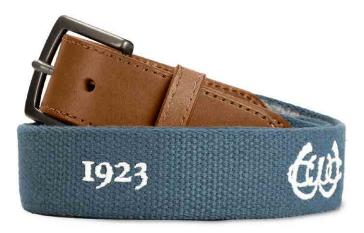

The Imperial belt is 1.25" wide, is finished with full-grain rich leather and a solid brass buckle available in two finishes. The Imperial belt can feature either 1 repeating logo or 2 different logos alternating across premium cotton webbing. Up to 7 embroideries can fit based upon logo and belt size.

**BL101** BROWN LEATHER WITH SATIN GUNMETAL BUCKLE BL101 Available Colors:

**BL102** BLACK LEATHER WITH MATTE BLACK BUCKLE BL102 Available Colors: