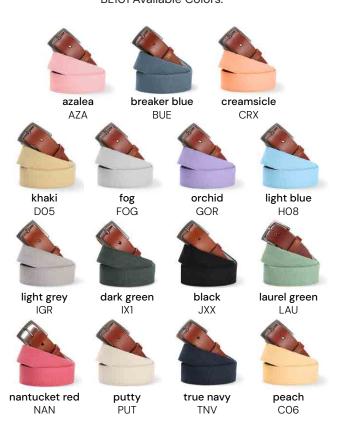

**BL101** BROWN LEATHER WITH SATIN GUNMETAL BUCKLE BL101 Available Colors:

**BL102** BLACK LEATHER WITH MATTE BLACK BUCKLE BL102 Available Colors:

## Available Stripe Colors / Brown Leather & Gunmetal Buckle Options: