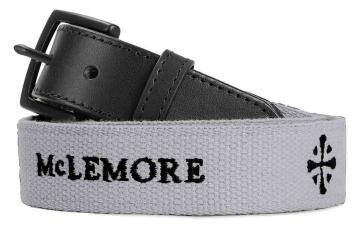

The Imperial belt is 1.25" wide, is finished with full-grain rich leather and a solid brass buckle available in two finishes. The Imperial belt can feature either 1 repeating logo or 2 different logos alternating across premium cotton webbing. Up to 7 embroideries can fit based upon logo and belt size.

**BL101** BROWN LEATHER WITH SATIN GUNMETAL BUCKLE BL101 Available Colors:

**BL102** BLACK LEATHER WITH MATTE BLACK BUCKLE BL102 Available Colors: