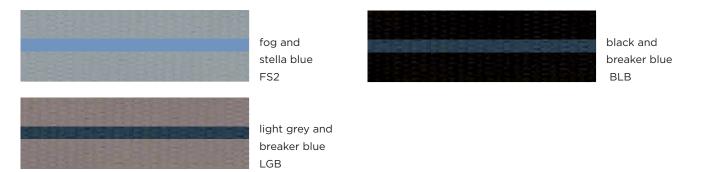

inimum opening order quantity / 6 per belt color • 12 pc minimum reorder quantity / 6 per color Domestic production only • Proudly made in the USA • Available sizes 30 - 46

The Imperial belt is 1.25" wide, is finished with full-grain rich leather and a solid brass buckle available in two finishes. The Imperial belt can feature either 1 repeating logo or 2 different logos alternating across premium cotton webbing. Up to 7 embroideries can fit based upon logo and belt size.



**BL101** BROWN LEATHER WITH SATIN GUNMETAL BUCKLE BL101 Available Colors:





**BL102** BLACK LEATHER WITH MATTE BLACK BUCKLE BL102 Available Colors:



## ()mperial

## Available Stripe Colors / Brown Leather & Gunmetal Buckle Options:



## Available Stripe Colors / Black Leather with Matte Black Buckle Options: