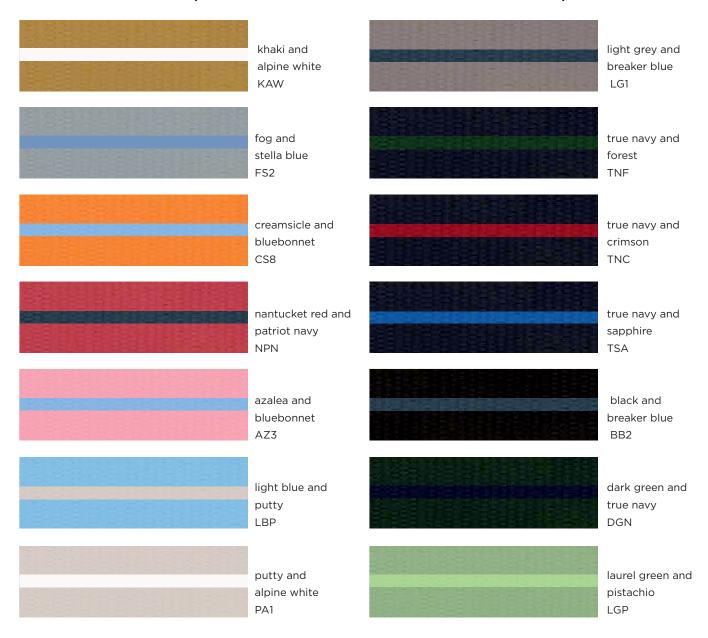

## Omperial<sup>®</sup> Embroidered Belt Program

24 pc minimum opening order quantity / 6 per belt color • 12 pc minimum reorder quantity / 6 per color Domestic production only • Proudly made in the USA • Available sizes 30 - 46

The Imperial belt is 1.25" wide, is finished with full-grain rich leather and a solid brass buckle available in two finishes. The Imperial belt can feature either 1 repeating logo or 2 different logos alternating across premium cotton webbing. Up to 7 embroideries can fit based upon logo and belt size.



**BL101** BROWN LEATHER WITH SATIN GUNMETAL BUCKLE BL101 Available Colors:





**BL102** BLACK LEATHER WITH MATTE BLACK BUCKLE BL102 Available Colors:



## ()mperial

## Available Stripe Colors / Brown Leather & Gunmetal Buckle Options:



## Available Stripe Colors / Black Leather with Matte Black Buckle Options: