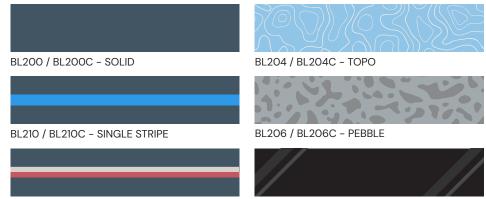

\*Each belt ships with a pair of scissors and a solid zinc buckle plated in a satin gunmetal which is easily attached after the cut is made.

BL202 / BL202C - DOUBLE STRIPE

BL212 / BL212C - DOUBLE DIAGONAL