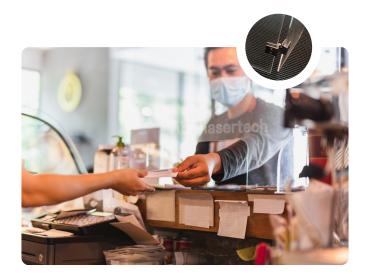

## Fibre-lasertech

Here we are offering our acrylic protective screens at great prices. Our screens are made from 3mm acrylic which is very scratch resistant compared to other sellers selling these in petg. We are offering these in three different sizes, with the option of adding sides with our stainless hinges.

#### **Free Standing**

Free standing, high-quality protective guard with a <u>300mm</u> opening.

#### **Easy Opening**

Easy to navigate opening perfect for all types of stores and shops.

#### **High-Quality**

Milled from high-quality protective acrylic to keep your team and customers safe at all times.

#### **Hard-Wearing**

Hard-wearing design and sturdy frame suitable for all types of working conditions.

#### **Protect Staff**

Protect your staff and workforce with custom sizes made to measure.

#### **Easy to Install**

Quick, simple and easy to install. Meaning you can be up and running in no time.

Trade orders welcome. Made to order in any shape or size.