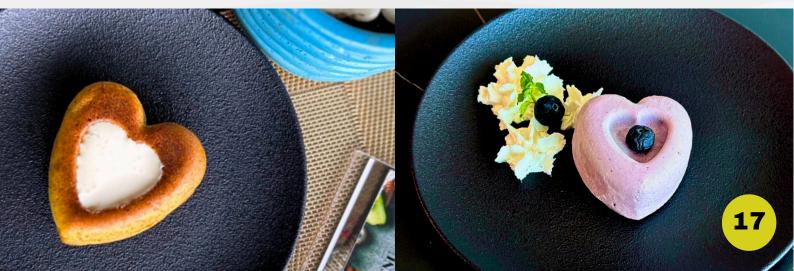

## WOOFILICIOUS MENU

Whole nurtrional plant-forward menu for pets

| EVA'S SECRET RISOTTO  SMALL PLATE/LARGE PLATE  Made of goat milk, pumpkin, loaded with vegetables Focused on improving gut health and immunity | 199/299 |
|------------------------------------------------------------------------------------------------------------------------------------------------|---------|
| MANGO AMBROSIA  Mango ice-cream make of Greek Yogurt (naturally lactose free)                                                                  | 150     |
| BLUEBERRY AMBROSIA Blueberry ice-cream made of cashews and Goat Milk                                                                           | 175     |
| JIMMY'S PANCAKES SMALL PLATE/LARGE PLATE Pancakes made of goat milk and goat clarified butter Served with honey                                | 150/250 |
| TUNA PUPCAKE  Made with tuna, eggs and millets                                                                                                 | 175     |
| ARTISAN EGG AND CHICKEN PUPCAKE Focus on immunity and gut health                                                                               | 175     |
| SUPER FLUFFY SOUFFLE Eggs, tofu and parsley                                                                                                    | 250     |