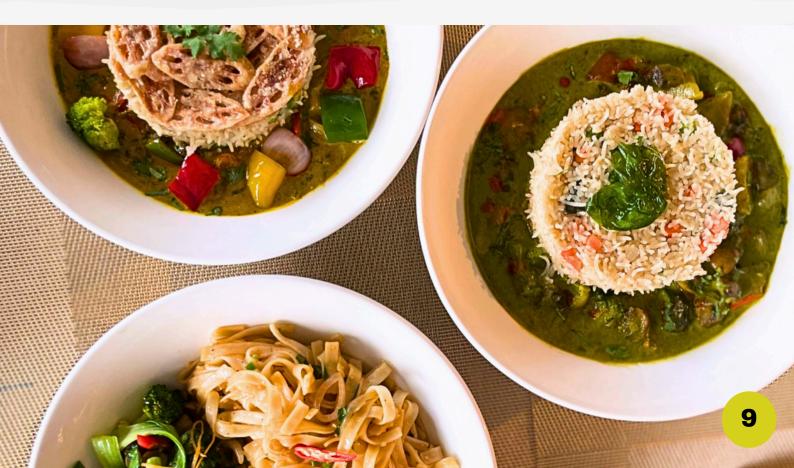

### ASIAN MAIN BOWLS

| PLANT<br>BASED | Mee Goreng Indonesian yellow noodles, tofu, seasonal vegetables chili sambal, fried shallots and lime Allergens: Gluten and Soy                | 450 |
|----------------|------------------------------------------------------------------------------------------------------------------------------------------------|-----|
| PLANT<br>BASED | Thai Basil Drunken Noodles Rice noodles served with thai basil, seasonal vegetables, mushroom and fried garlic Allergens: Soy                  | 495 |
| PLANT          | Kungpao Tofu Fried Rice Served with delicious tofu with kungpao sauce, red and yellow bell peppers, peanuts and cashew Allergens: Nuts and Soy | 595 |
| PLANT          | Burmese Lotus Root Curry Served with Spiced Pilaf Basmati Rice Allergens: Soy                                                                  | 595 |
| PLANT          | Thai Green Curry Served with Basil Fried Rice Allergens: Soy                                                                                   | 595 |
| PLANT<br>BASED | Japanese Buckwheat Soba Noodles Babycorn, mixed peppers served with ginger sesame sauce                                                        | 595 |
| PLANT<br>BASED | Kinoko Whole Wheat Ramen Noodles<br>served with carrots, pokchoy, tofu, wakame seaweed & shitake<br>mushrooms in miso broth                    | 595 |
|                |                                                                                                                                                |     |