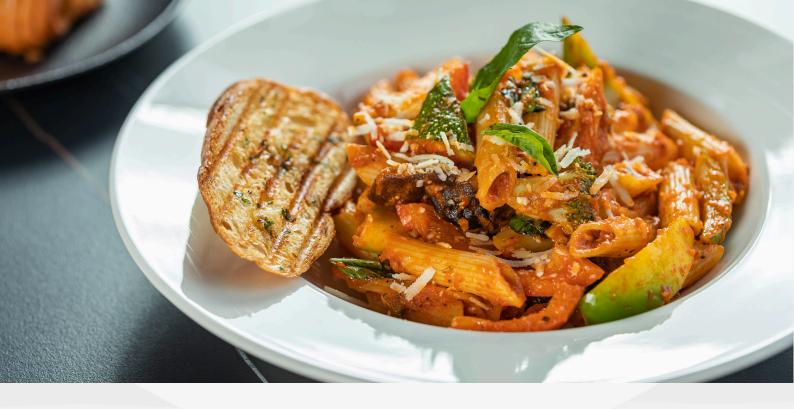

th Spiced Pilaf Basmati Rice Allergens: Soy                                                                  | 595 |
| PLANT          | Thai Green Curry Served with Basil Fried Rice Allergens: Soy                                                                                   | 595 |
| PLANT<br>BASED | Japanese Buckwheat Soba Noodles Babycorn, mixed peppers served with ginger sesame sauce                                                        | 595 |
| PLANT<br>BASED | Kinoko Whole Wheat Ramen Noodles<br>served with carrots, pokchoy, tofu, wakame seaweed & shitake<br>mushrooms in miso broth                    | 595 |
|                |                                                                                                                                                |     |





### LITTLE ITALY

### **PANINI**

| TOGETARISH     | Neapolitan Tomato, mozzarella, and basil pesto served with roasted root vegetables Allergens: Gluten, Dairy and Nuts | 350 |
|----------------|----------------------------------------------------------------------------------------------------------------------|-----|
| PLANT<br>BASED | Rockefellar Grilled mushroom, onion, and garlic mayo served with roasted root vegetables Allergens: Gluten and Nuts  | 375 |

### **PASTA**



## **PIZZA**

### **NEW YORK-STYLE FLATBREAD PIZZA**

| 100%<br>Proestantis                                          | Margherita Sliced tomato, mozzarella, basil and extra virgin olive oil Allergens: Gluten and Dairy                                                       | 350 |
|---------------------------------