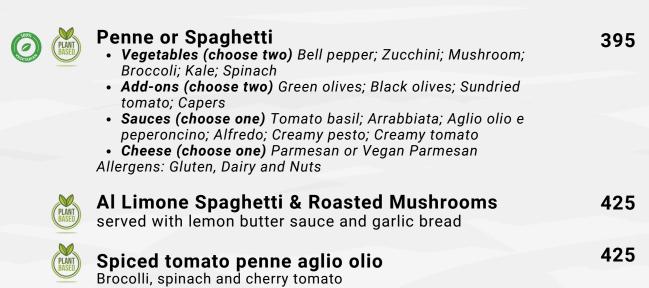

hole Wheat Ramen Noodles<br>served with carrots, pokchoy, tofu, wakame seaweed & shitake<br>mushrooms in miso broth                    | 595 |
|                |                                                                                                                                                |     |





### LITTLE ITALY

### **PANINI**

| TOGETARISH     | Neapolitan Tomato, mozzarella, and basil pesto served with roasted root vegetables Allergens: Gluten, Dairy and Nuts | 350 |
|----------------|----------------------------------------------------------------------------------------------------------------------|-----|
| PLANT<br>BASED | Rockefellar Grilled mushroom, onion, and garlic mayo served with roasted root vegetables Allergens: Gluten and Nuts  | 375 |

### **PASTA**



## **PIZZA**

### **NEW YORK-STYLE FLATBREAD PIZZA**

| 100%<br>Proestantis                                          | Margherita Sliced tomato, mozzarella, basil and extra virgin olive oil Allergens: Gluten and Dairy                                                       | 350 |
|--------------------------------------------------------------|----------------------------------------------------------------------------------------------------------------------------------------------------------|-----|
| FOETARIH.                                                    | <b>Greek Town Spinach &amp; Feta</b> spinach, garlic, onion, olives, mozzarella and feta cheese Allergens: Gluten and Dairy                              | 450 |
| 1002<br>1002<br>1002<br>1002<br>1002<br>1002<br>1002<br>1002 | T