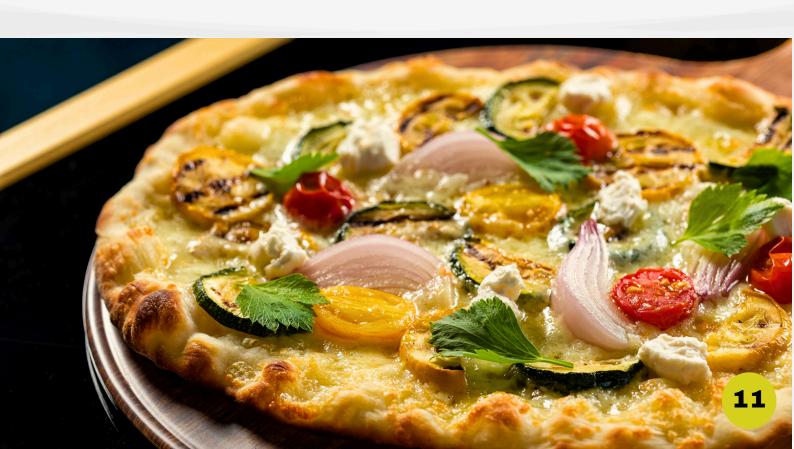

## **PIZZA**

### **NEW YORK-STYLE FLATBREAD PIZZA**

| 100%<br>Proestantis                                          | Margherita Sliced tomato, mozzarella, basil and extra virgin olive oil Allergens: Gluten and Dairy                                                       | 350 |
|--------------------------------------------------------------|----------------------------------------------------------------------------------------------------------------------------------------------------------|-----|
| FOETARIH.                                                    | <b>Greek Town Spinach &amp; Feta</b> spinach, garlic, onion, olives, mozzarella and feta cheese Allergens: Gluten and Dairy                              | 450 |
| 1002<br>1002<br>1002<br>1002<br>1002<br>1002<br>1002<br>1002 | Tuscan Button mushroom, shitake mushroom, pickled onion, mozzarella and truffle oil Allergens: Gluten and Dairy                                          | 425 |
| TOO & TOO TOO TOO TOO TOO TOO TOO TOO TO                     | <b>Genovese</b> Spicy red pesto and basil pesto, jalapeno, bell pepper, onion Allergens: Gluten and Dairy                                                | 450 |
| 100%<br>Leggmant                                             | Turkish Delight Chicken Flatbread Pizza Plant based chicken, Pistachios, Red Pesto sauce, cocktail onion and mozzarella Allergens: Gluten, Soy and Dairy | 450 |
|                                                              |                                                                                                                                                          |     |