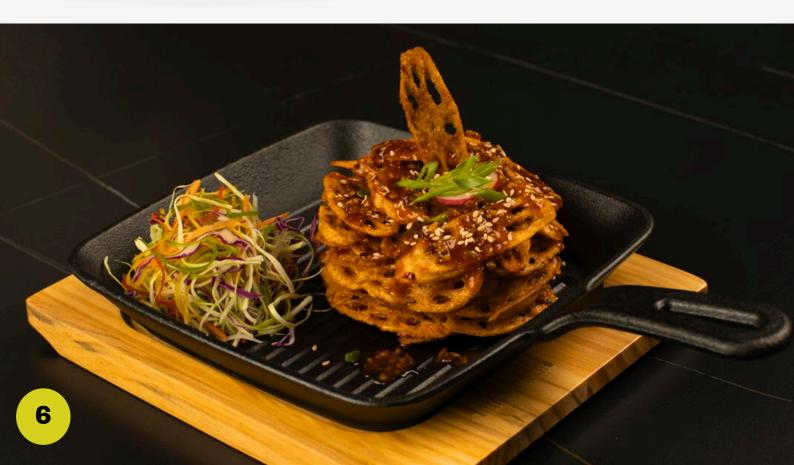

## **SMALL PLATES**

### **French Fries**

Enjoy the crispness and authentic taste of our 9mm premium fries

|                | Enjoy the crispness and authentic taste of our 9mm premium tries  |     |
|----------------|-------------------------------------------------------------------|-----|
| PLANT<br>BASED | Peri Peri                                                         | 225 |
|                | Truffle                                                           | 250 |
| 100%           | Garlic Parmesan                                                   | 250 |
| FEGETARIA      | Allergens: Dairy                                                  | 200 |
| PLANT<br>BASED | Japanese Onion Rings Served with sriracha aioli                   | 325 |
|                | Allergens: Gluten                                                 |     |
| PLANT          | Thai Corn Fritters Served with sweet chilly sauce Allergens: Corn | 350 |
| PLANT          | Asian Spiced Arancini Served with tomato aioli Allergens: Soy     | 350 |
| PLANT<br>BASED | South American Yucca Fries Served with garlic aioli               | 275 |