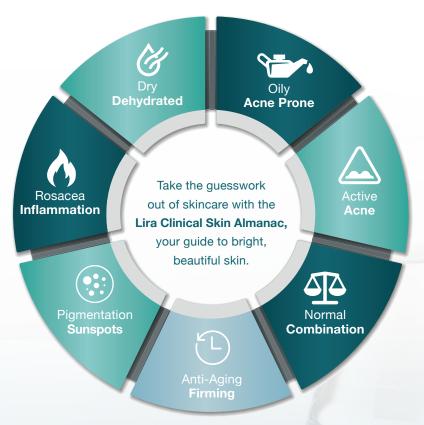

## **Skin** Almanac

A Guide to Bright, Beautiful Skin

Select a **Skin Almanac Card** matching your targeted skin condition and goals. Our helpful guide includes a list of products with instructions on how, when, and how long to use them to ensure you achieve your skin goals.

Each icon represents a targeted skin condition.