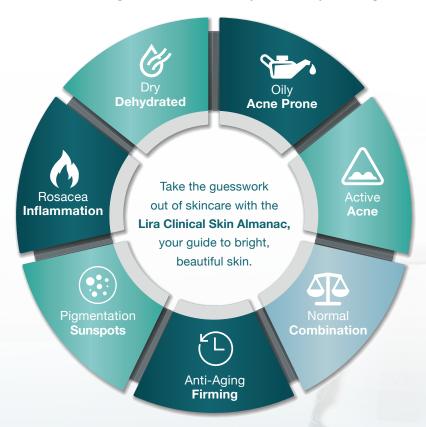

## **Skin** Almanac

A Guide to Bright, Beautiful Skin

Select a **Skin Almanac Card** matching your targeted skin condition and goals. Our helpful guide includes a list of products with instructions on how, when, and how long to use them to ensure you achieve your skin goals.

Each icon represents a targeted skin condition.