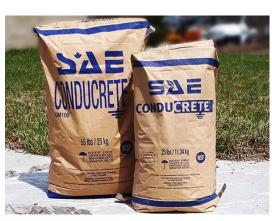

California

• SAE Inc. is a grounding & corrosion solutions provider for Electrical Grounding, AC Mitigation and Cathodic Protection that is proven, innovative, and that ensures

WIRE GAUGE

Personnel Safety and Utility Reliability.

- Grounding Products
- Temporary Protective Grounding
- AC Mitigation
- Cathodic Protection

- Systems With Intelligence provides a Touch-less Monitoring System for Substations that increases System Reliability, Safety, and Reduces O&M Costs.
- Products
- Solutions