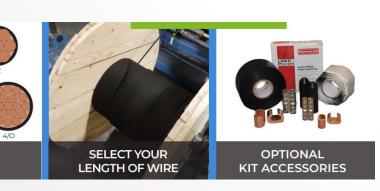

California

• SAE Inc. is a grounding & corrosion solutions provider for Electrical Grounding, AC Mitigation and Cathodic Protection that is proven, innovative, and that ensures

WIRE GAUGE

Personnel Safety and Utility Reliability.

- Grounding Products
- Temporary Protective Grounding
- AC Mitigation
- Cathodic Protection

- Systems With Intelligence provides a Touch-less Monitoring System for Substations that increases System Reliability, Safety, and Reduces O&M Costs.
- Products
- Solutions