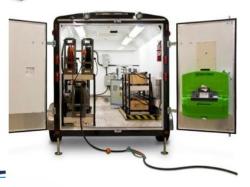

• Fischer Block, Inc. provides an innovative solution that improves reliability and resiliency by combining high-resolution waveform analytics, machine learning, and artificial intelligence. No outage or wiring is required; therefore making it a safe and cost-effective solution to obtain grid visibility.

#### • SMART Block

- waveIQ Advanced Sensing and Prediction engine
- Atlas AI- Applies machine learning algorithms to electrical waveform signals, providing new insight into pending problems with a systematic approach to pre-fault detection and avoidance