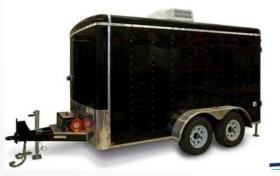

• Fischer Block, Inc. provides an innovative solution that improves reliability and resiliency by combining high-resolution waveform analytics, machine learning, and artificial intelligence. No outage or wiring is required; therefore making it a safe and cost-effective solution to obtain grid visibility.

#### • SMART Block

- waveIQ Advanced Sensing and Prediction engine
- Atlas AI- Applies machine learning algorithms to electrical waveform signals, providing new insight into pending problems with a systematic approach to pre-fault detection and avoidance