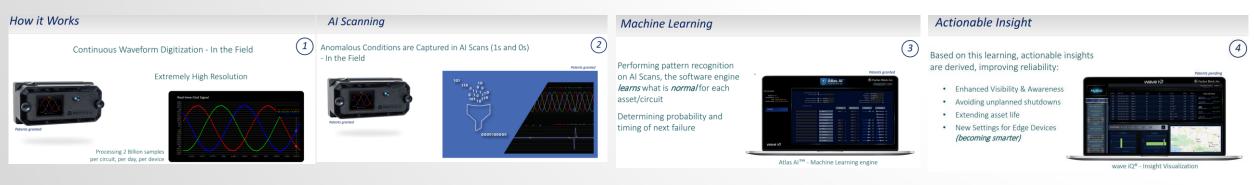

• Fischer Block, Inc. provides an innovative solution that improves reliability and resiliency by combining high-resolution waveform analytics, machine learning, and artificial intelligence. No outage or wiring is required; therefore making it a safe and cost-effective solution to obtain grid visibility.

#### • SMART Block

- waveIQ Advanced Sensing and Prediction engine
- Atlas AI- Applies machine learning algorithms to electrical waveform signals, providing new insight into pending problems with a systematic approach to pre-fault detection and avoidance