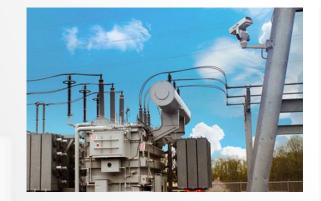

- Grounding Products
- Temporary Protective Grounding
- AC Mitigation
- Cathodic Protection

- Systems With Intelligence provides a Touch-less Monitoring System for Substations that increases System Reliability, Safety, and Reduces O&M Costs.
- Products
- Solutions

CONTINUOUS THERMAL MONITORING

THERMAL PLUS VISUAL MONITORING SYSTEMS

IM500/IM600