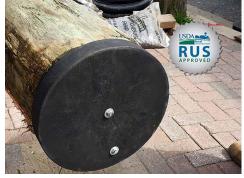

California

• SAE Inc. is a grounding & corrosion solutions provider for Electrical Grounding, AC Mitigation and Cathodic Protection that is proven, innovative, and that ensures

WIRE GAUGE

Personnel Safety and Utility Reliability.

- Grounding Products
- Temporary Protective Grounding
- AC Mitigation
- Cathodic Protection

- Systems With Intelligence provides a Touch-less Monitoring System for Substations that increases System Reliability, Safety, and Reduces O&M Costs.
- Products
- Solutions