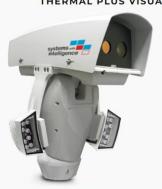

- Grounding Products
- Temporary Protective Grounding
- AC Mitigation
- Cathodic Protection

- Systems With Intelligence provides a Touch-less Monitoring System for Substations that increases System Reliability, Safety, and Reduces O&M Costs.
- Products
- Solutions

CONTINUOUS THERMAL MONITORING

THERMAL PLUS VISUAL MONITORING SYSTEMS

IM500/IM600