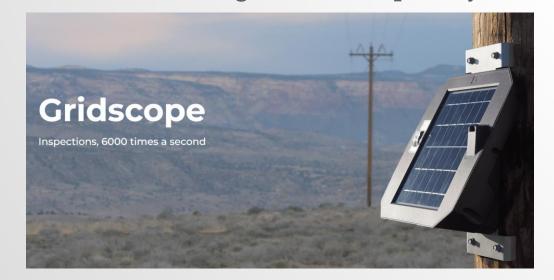

# Gridware. L

- Gridware was founded with the belief that the passion and agility of start-up innovations will play a decisive role in the modernization of our power grid.
- <u>Gridscope</u> enables utilities to monitor the grid in REAL-TIME and detect and address faults BEFORE they create life-threatening events. Thus, instead of hiking along power lines for hours in search of the problem, crews can immediately see what and where the problem is and then target it more quickly and effectively.

• Fischer Block, Inc. provides an innovative solution that improves reliability and resiliency by combining high-resolution waveform analytics, machine learning, and artificial intelligence. No outage or wiring is required; therefore making it a safe and cost-effective solution to obtain grid visibility.