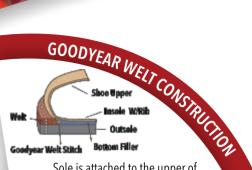

## OAKFOOTWEAR LEON

Sole is attached to the upper of the shoe. For this is possible to replace the sole when it gets SERVICES worn out.

2

PRODUCTLINES