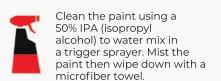

**BOEING & SGS CERTIFIED & APPROVED - AIRCRAFT GRADE PROTECTION** 

Clean the paint using a 50% IPA (isopropyl alcohol) to water mix in a trigger sprayer. Mist the paint then wipe down with a microfiber towel.