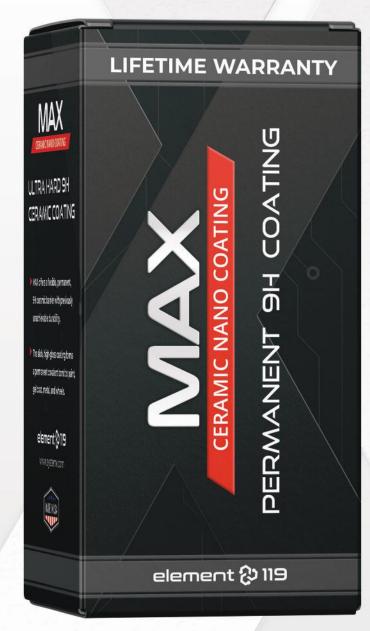

#### PRODUCT OVERVIEW

System X Max provides super-slick and glossy paint protection with previously unachievable levels of durability, hardness, and chemical resistance. Thicker than any coating, Max™ is ready to protect in the most extreme environments.

System X Max has a **LIFETIME WARRANTY** on automobiles & motorcycles, 5-Year warranty on boats, 3-Year warranty on Powersports, Rv's, & fleet vehicles, and 2-Year warranty on aircrafts when installed by an Accredited Installation Center and annual inspection requirements are met.