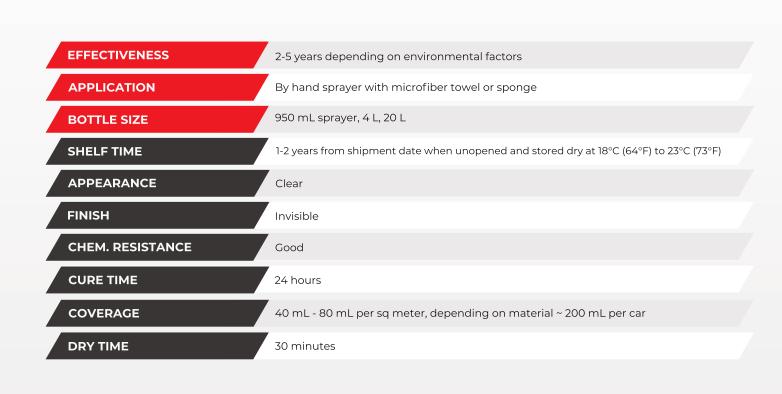

INTERIOR
CARPET, FABRIC, LEATHER & VINYL

System X Interior™ creates a high-tech ultra-hydrophobic protective barrier. Based on advanced nanotechnology to protect your interior – fabric seats, carpet, leather, and vinyl. Spills and stains clean up easily. System X Interior™ protects while retaining your natural look and feel.