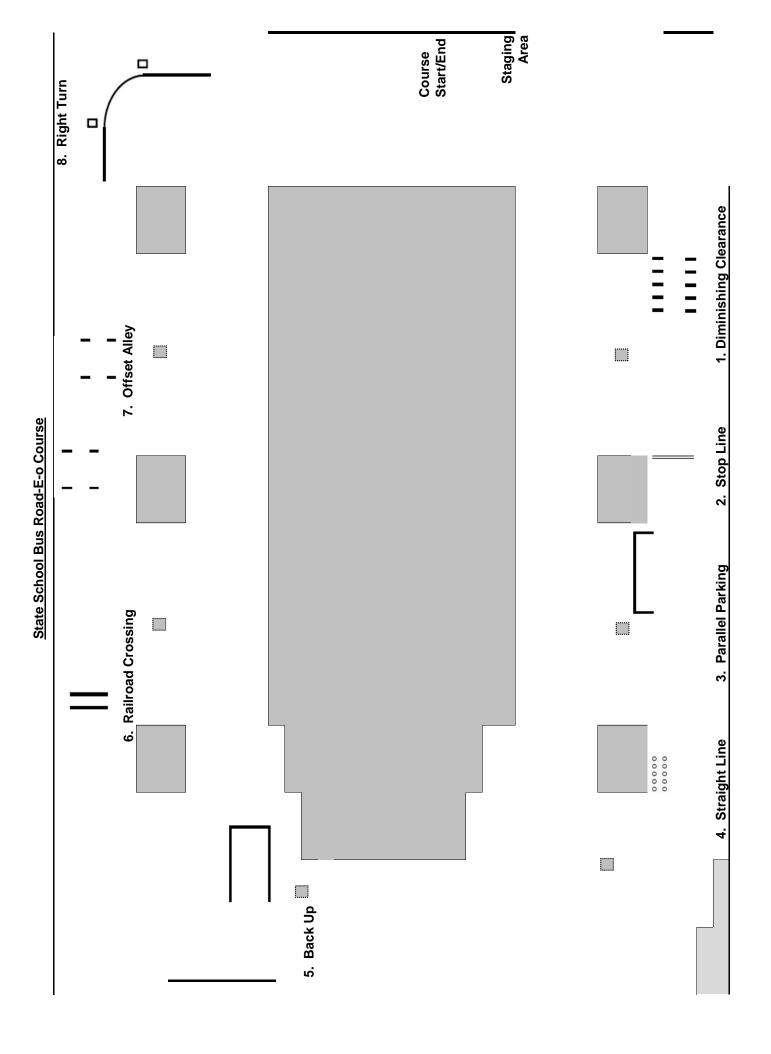

#### 1. Diminishing Clearance Maneuver

#### **Purpose**

Competitors must to drive the bus in a straight line with diminishing clearances in a smooth and continuous manner.

#### Instructions

Five pairs of standards are set up with each pair parallel to the next & diminish equally.