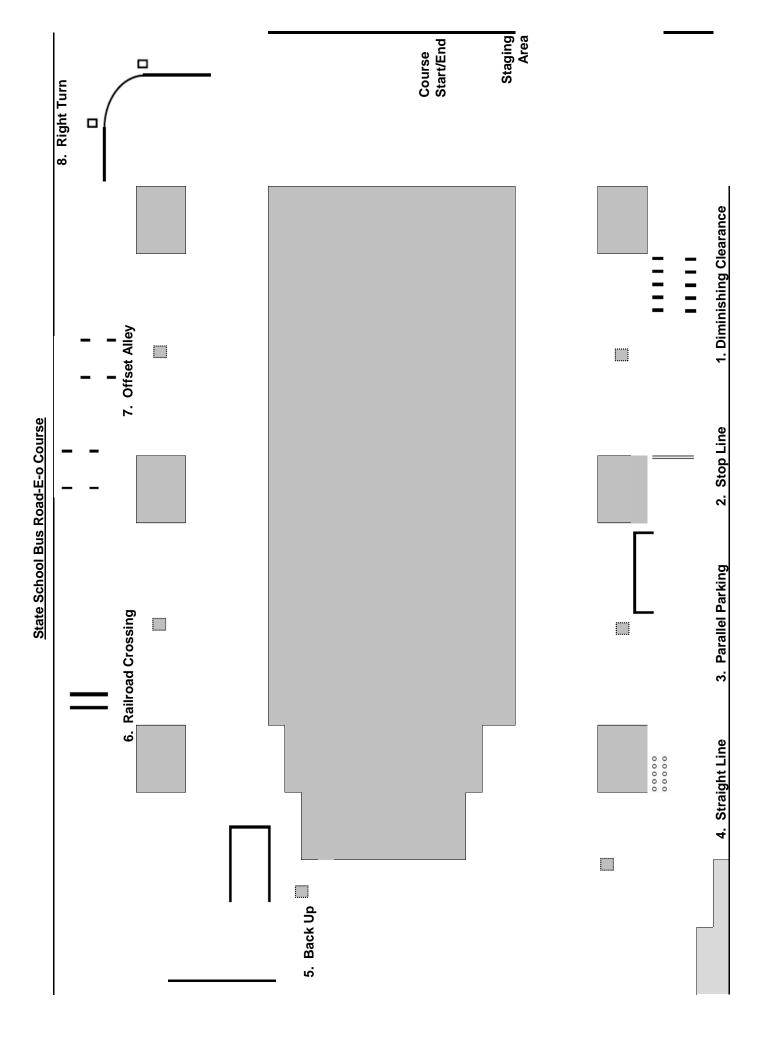

## DRIVING SKILLS COMPETITION Inside Score Sheet

| Contestant Number                                            |                         |        |  |
|--------------------------------------------------------------|-------------------------|--------|--|
| Total demerits are to be added to the respective sections or | n the Summary Score She | et     |  |
| 1. DIMINISHING CLEARANCE                                     | Each Demerit            | Totals |  |
| Failure to properly wear seat belt during event              | 40 demerits             |        |  |
| Failure to keep door closed during event                     | 40 demerits             |        |  |
| Failure to remain fully seated during event                  | 40 demerits             |        |  |
| Total Demerits                                               | (Maximum of 40)         |        |  |
| 2. STOP LINE                                                 | Each Demerit            | Totals |  |
| Failure to properly wear seat belt during event              | 30 demerits             |        |  |
| Failure to keep door closed during event                     | 30 demerits             |        |  |
| Failure to remain fully seated during event                  | 30 demerits             |        |  |
| Total Demerits                                               | (Maximum of 30)         |        |  |
| 3. PARALLEL PARKING                                          | Each Demerit            | Totals |  |
| Failure to properly wear seat belt during event              | 50 demerits             |        |  |
| Failure to keep door closed during event                     | 50 demerits             |        |  |
| Failure to remain fully seated during event                  | 50 demerits             |        |  |
| Failure to perform correct mirror check (pull in/out)        | 50 demerits             |        |  |
| Failure to activate right turn signal on approach            | 9 demerits              |        |  |
| Failure to activate left signal before pulling out           | 9 demerits              |        |  |
| Total Demerits                                               | (Maximum of 50)         |        |  |
| 4. STRAIGHT LINE                                             | Each Demerit            | Totals |  |
| Failure to properly wear seat belt during event              | 35 demerits             |        |  |
| Failure to keep door closed during event                     | 35 demerits             |        |  |
| Failure to remain fully seated during event                  | 35 demerits             |        |  |
| Total Demerits                                               | (Maximum of 35)         |        |  |

| 5. BACK UP                                               | <b>Each Demerit</b> | <b>Totals</b> |
|----------------------------------------------------------|---------------------|---------------|
| Failure to properly wear seat belt during event          | 40 demerits         |               |
| Failure to keep door closed during event                 | 40 demerits         |               |
| Failure to remain fully seated during event              | 40 demerits         |               |
|                                                          |                     |               |
| Total Demerits                                           | (Maximum of 40)     |               |
| 6. RAILROAD                                              | <b>Each Demerit</b> | Totals        |
| Failure to properly wear seat belt during event          | 30 demerits         |               |
| Failure to keep door closed except when required         | 30 demerits         |               |
| Failure to remain fully seated during event              | 30 demerits         |               |
| Failure to check left traffic mirror                     | 2 demerits          |               |
| Failure to check right traffic mirror                    | 2 demerits          |               |
| Failure to check inside rear view mirror                 | 2 demerits          |               |
| Improper use of flashers or other signals                | 5 demerits          |               |
| Failure to open window and shut off noisy equipment      | 5 demerits          |               |
| Failure to open door after stopping                      | 5 demerits          |               |
| Failure to check both up and down track                  | 15 demerits         |               |
| Failure to close door before moving                      | 2 demerits          |               |
| Failure to cancel flashers                               | 2 demerits          |               |
| Total Demerits                                           | (Maximum of 30)     |               |
| 7. OFFSET ALLEY                                          | Each Demerit        | Totals        |
| Failure to properly wear seat belt during event          | 35 demerits         |               |
| Failure to keep door closed during event                 | 35 demerits         |               |
| Failure to remain fully seated during event              | 35 demerits         |               |
| Total Demerits                                           | (Maximum of 35)     |               |
| 8. RIGHT TURN                                            | Each Demerit        | Totals        |
| Failure to properly wear seat belt during event          | 40 demerits         | 1 0 000       |
| Failure to keep door closed during event                 | 40 demerits         |               |
| Failure to remain fully seated during event              | 40 demerits         |               |
| Failure to activate right turn signal before turn (rope) | 15 demerits         |               |
| Failure to cancel right turn signal                      | 3 demerits          |               |
|                                                          |                     |               |
| Total Demerits                                           | (Maximum of 40)     |               |
| Judge Signature:                                         | Date:               |               |