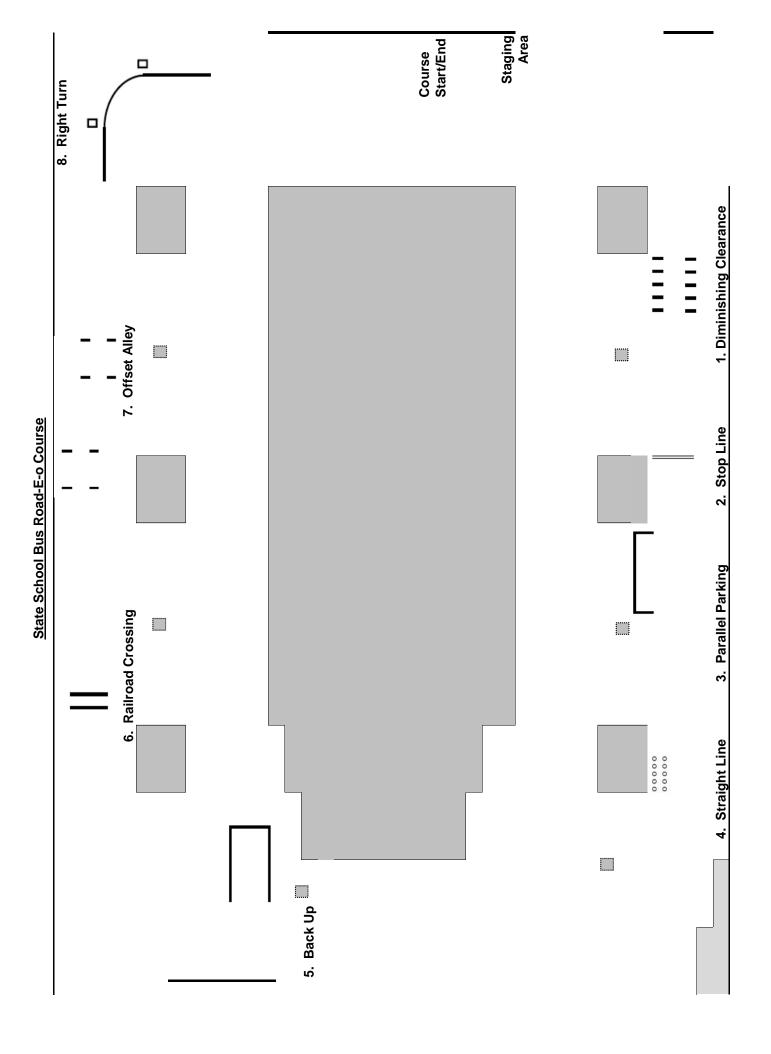

#### 3. Parallel Parking Maneuver

#### **Purpose**

Tests competitor's ability to parallel park a bus close to a curb within a limited distance.

#### Instructions

Drivers will be required to use turn signals and outside mirrors when exiting and entering the traffic lane and park as close to the curb (rope) as possible with both front and rear tires, without hitting the curb (rope) or barricades.

An outside judge will start a three minute time limit when the front bumper passes the first barricade.

Within this three (3) minute time limit; the contestant shall park the bus inside the stall, place the transmission in neutral, set the park brakes, and sound the horn (alternate signal - turn the engine off) to signify completion of the parking portion of this event.

Upon sound of horn, take two measurements, one from the outside of the rear tire at the center of the axle to curb and one just behind the entrance door (flat area between hinge and rub rail) to curb.

Signal the driver when to resume. The driver must pull away from the curb without hitting the curb (rope) or barricades.