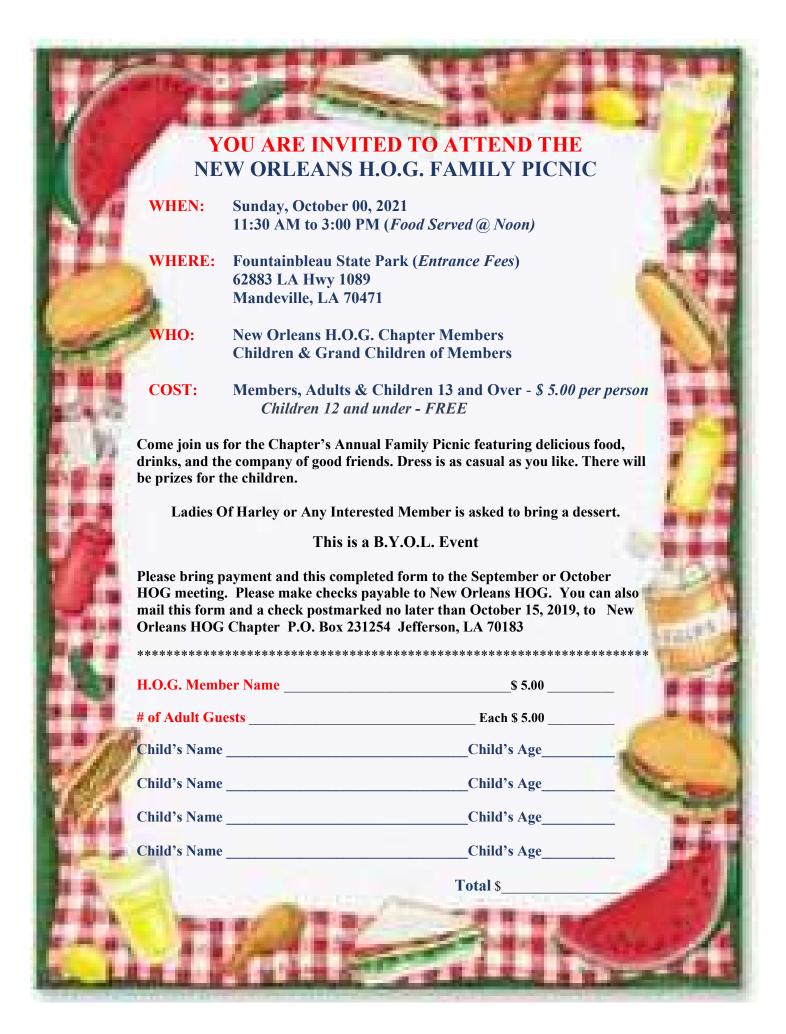

# FOUNTAINEBLEU STATE PARK Chapter Family Picnic Route

Plan is to meet at the Harley Dealership on Airline Drive in Metairie for 10:00 AM with Kickstands up for 10:30 AM.

The route to the picnic will be as follows:

Airline Drive to Clearview Pkwy

Clearview Pkwy to West Esplanade

West Esplanade to Causeway Blvd

Causeway Blvd to Lake Pontchartrain Causeway Bridge

Lake Pontchartrain Causeway Bridge to East Causeway Approach

East Causeway Approach to Hwy 190

Hwy 190 to Fontainebleau State Park

## Look forward to seeing everyone at the picnic.

According To Their Website, It's \$3.00 Per Person To Enter

Seniors 62 And Over And Children 3 And Under Are Free.

Soft Drinks And Water Will Be Provided.

## Beer Or Alcohol Is BYOL.

See Y'all There.