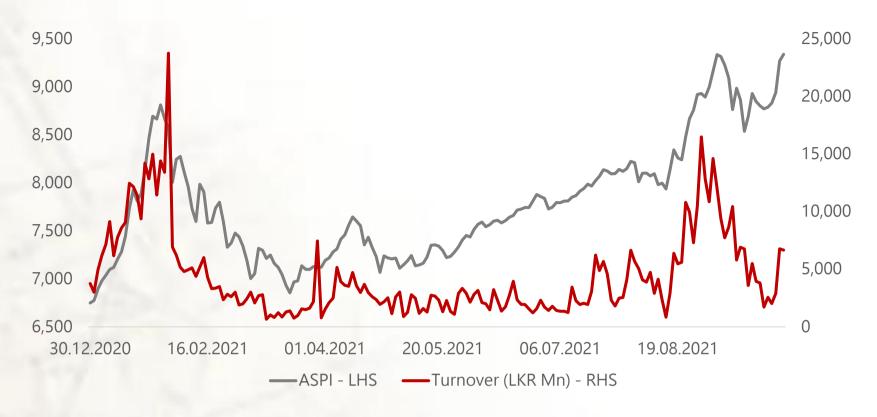

## ASPI reached an all time high of 9,339.28 surpassing the previous record kept on 02<sup>nd</sup> September'21