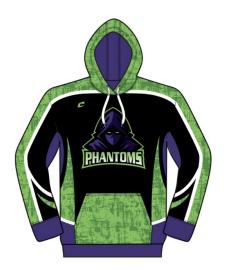

## Fully Sublimated Hoodies

\$55 each

Min. 20 pcs

Any design, any color combination Contact us for details noelle@grandslamcanada.com

Hockey Socks as low as \$20

Mid Weight Practice Jersey With one color logo