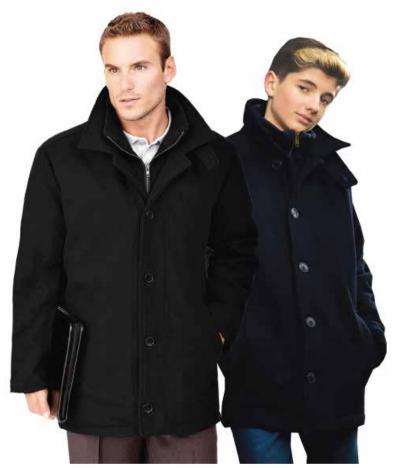

#### Melton Jacket

The most versatile jacket you will own! Takes you from the office to the arena! 80% Wool / 20% Nylon with quilted insulated lining. Regular Fit

Adult

Sizes: S - 4XL

\$199.50

L0329Y

youth

Sizes: XS - XL

\$180.50

\*\* Price includes embroidered logo\*\*

Blue/ White

Navy/ Red

White

Navy/ White

Black/ Red White FLEECE HOCKEY HOODIE

100% polyester brushed fleece 7.7 oz. Jersey lined hood. Kangaroo pocket.