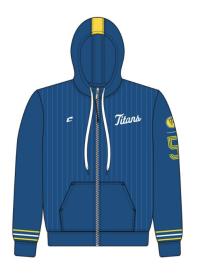

## Fully Sublimated Hoodies

\$55 each

Min. 20 pcs

Any design, any color combination Contact us for details noelle@grandslamcanada.com

Hockey Socks as low as \$20

Mid Weight Practice Jersey With one color logo