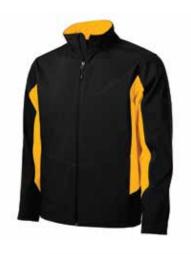

### Package 2 - \$99

**Jacket & Hoody** 

Includes one color logo on hoody and fully embroidered logo on the jacket up to 15,000 st.