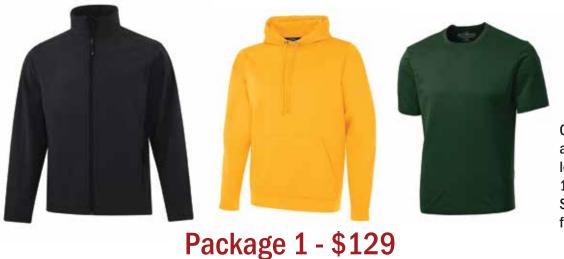

### **Packages**

#### Package Includes:

- \* Softshell Jacket
- \* Polyester Hoody
- \* Dri Fit Shirt

One color logo on shirts and hoodies and emrboidered logo on the jacket up to 15,000 stiches Substitute with insulated jacket for additional \$35