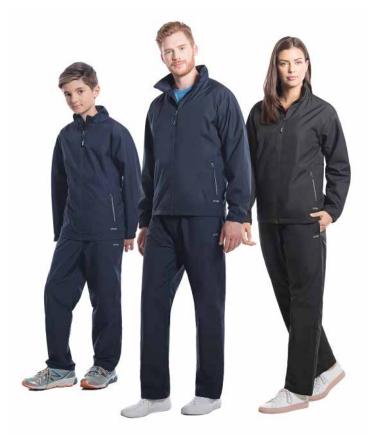

#### Package Includes:

- \* Softshell Jacket
- \* Polyester Hoody
- \* Dri Fit Shirt

One color logo on shirts and hoodies and emrboidered logo on the jacket up to 15,000 stiches Substitute with insulated jacket for additional \$35

### Package 2 - \$99

**Jacket & Hoody** 

Includes one color logo on hoody and fully embroidered logo on the jacket up to 15,000 st.

## Add a pair of pants to any package for only \$35

price does not include decoration on the pants

grandslamcanada.com