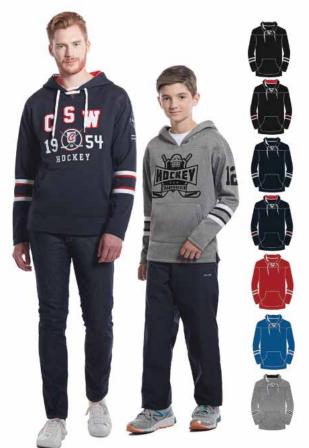

\$180.50

\*\* Price includes embroidered logo\*\*

Blue/ White

Navy/ Red

White

Navy/ White

Black/ Red White FLEECE HOCKEY HOODIE

100% polyester brushed fleece 7.7 oz. Jersey lined hood. Kangaroo pocket.

L00617 L0617Y

men's \* youth Sizes: XS - 4XL Sizes: S - XL \$58.00 \$50.50 \* Lace not available on youth style

\*\* Price includes a one color logo on the front\*\*

grandslamcanada.com