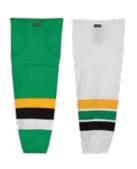

## Fully Sublimated Hoodies

\$55 each

Min. 20 pcs

Any design, any color combination Contact us for details noelle@grandslamcanada.com

Hockey Socks as low as \$20

Mid Weight Practice Jersey With one color logo