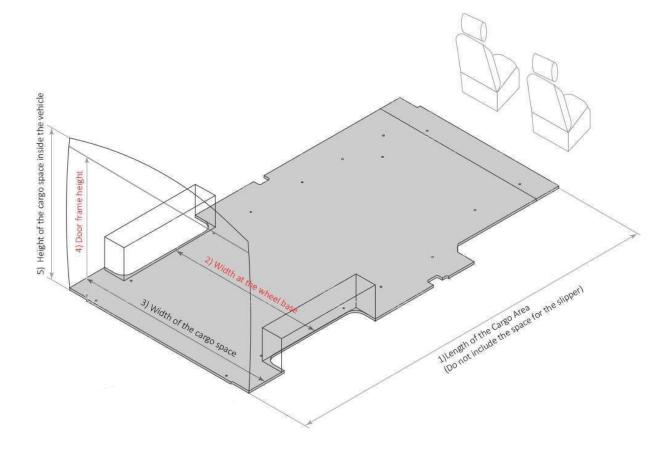

Make sure to input correct measurements, this directly affects our ability to find the best possible loads for you. There will not be any compensation If the cancellation of the load occurs based on the wrongly given dimensions or payload.

| 1) Length of the Cargo Area (Do not include the space for the slipper) |  |
|------------------------------------------------------------------------|--|
| 2) Width at the wheel base                                             |  |
| 3) Width of the cargo space                                            |  |
| 4) Door frame height                                                   |  |
| 5) Height of the cargo space inside                                    |  |
| Payload (LBS)                                                          |  |