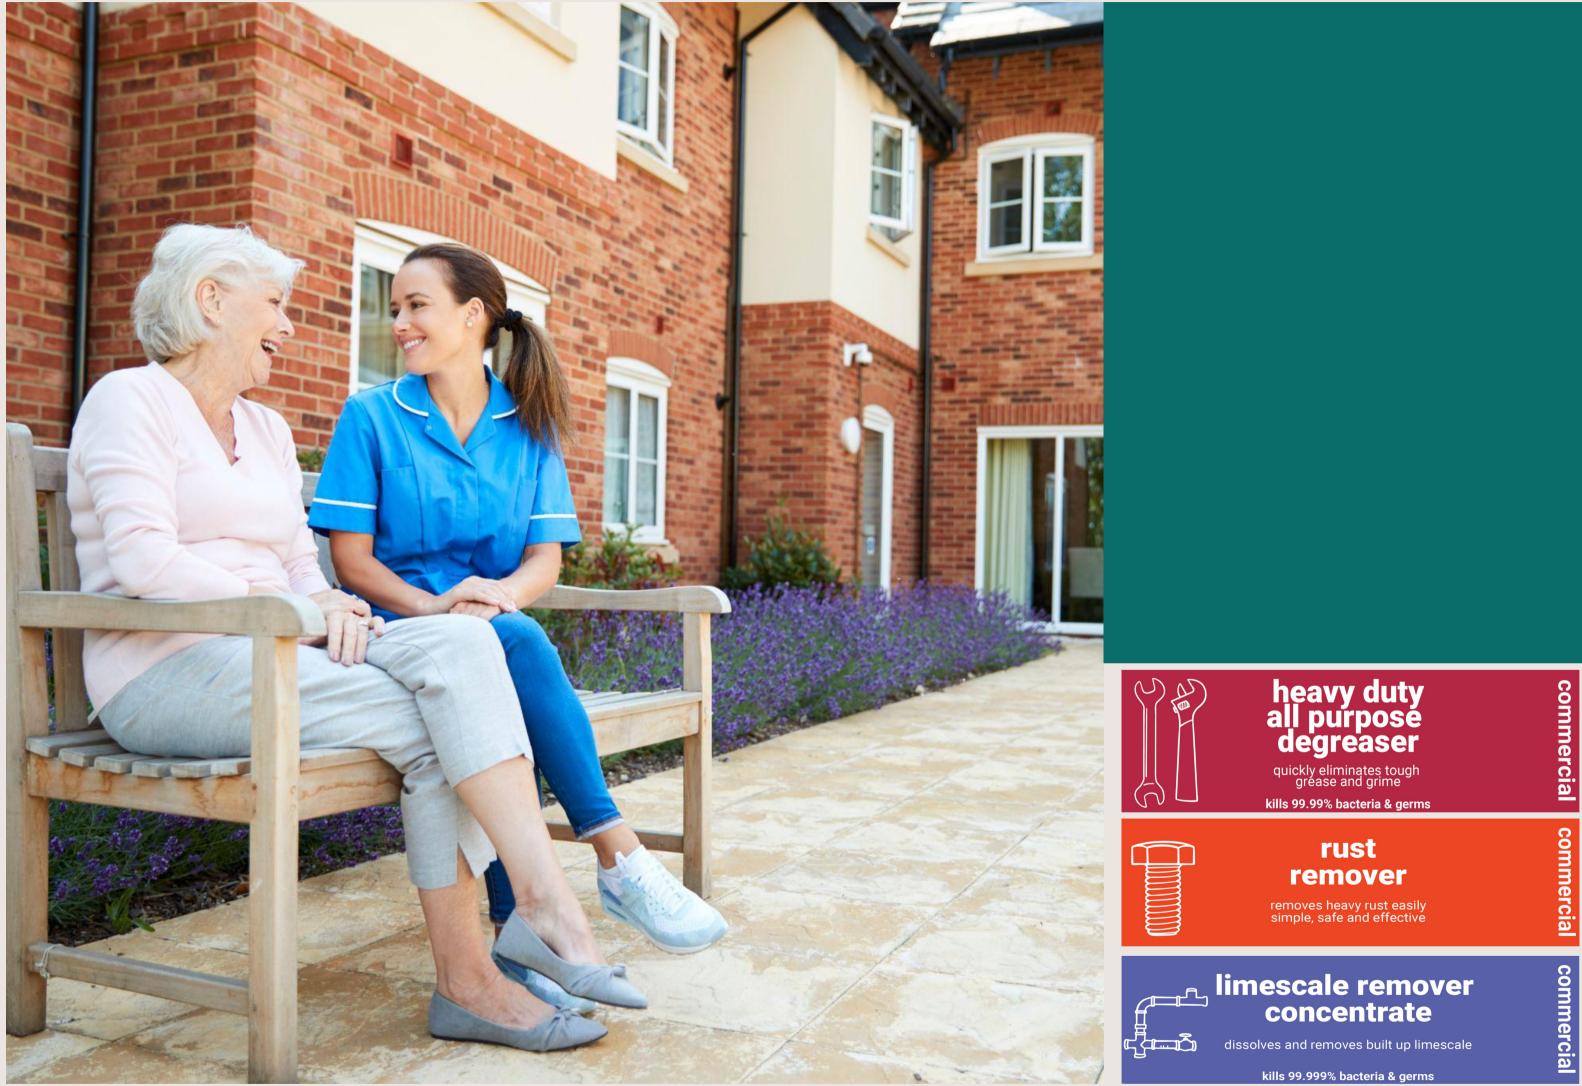

### Facility Maintenance

#### 6023 - HEAVY DUTY ALL PURPOSE DEGREASER

A dilutable solution with sanitising  $\bullet$ abilities to remove high organi build-up, oil, grease and grime.

#### 3713 - RUST REMOVER

- Removes rust from all types of steel  $\bullet$
- Removes tea stain rust from stainless steel
- Removes rust marks from other materials
- Ready to use

#### 3362 - LIMESCALE REMOVER

- Removes mould and green algae build up  $\bullet$
- Removes salt residue from sea spray
- No quaternary ammonium or chlorine
- Ready to use