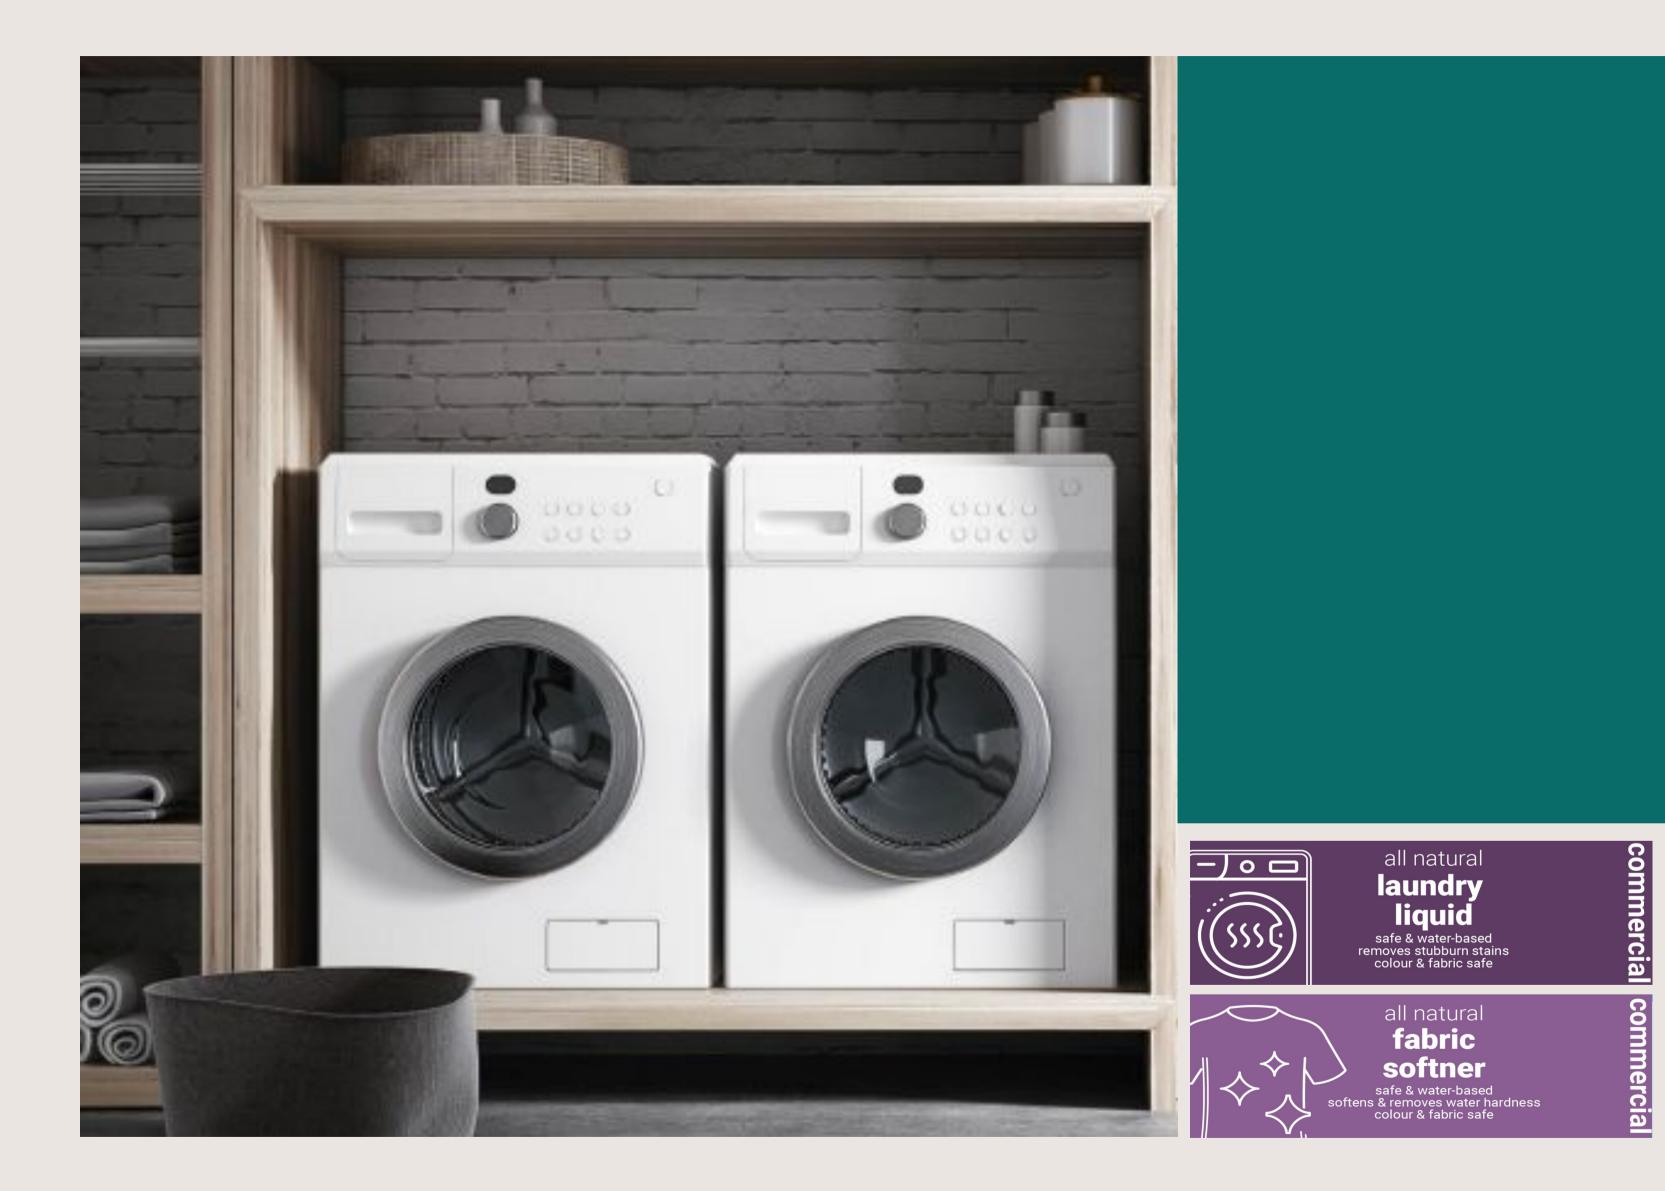

### Laundry

#### 6815 - LAUNDRY DETERGENT

- Concentrate
- Safe for all types of fabrics
- Use 50 ml per 7 kg load

#### 2101 - FABRIC SOFTENER

- Safe for all types of fabrics
- Use 50 ml per 7 kg load