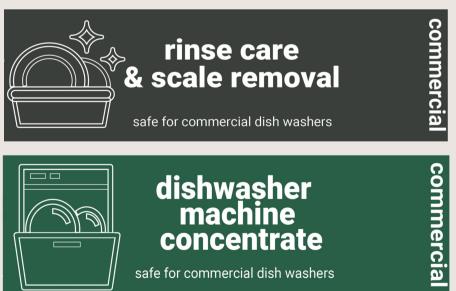

## Commercial dishwasher

#### 7077DW- DISHWASHING MACHINE

#### CONCENTRATE

- Removes all light grease and grime off of dishes
- Ready to use

#### 3362RW - RINSE CARE AND SCALE REMOVER

- Brightens and shines surface
- Removes scale from the machine
- No quaternary ammonium