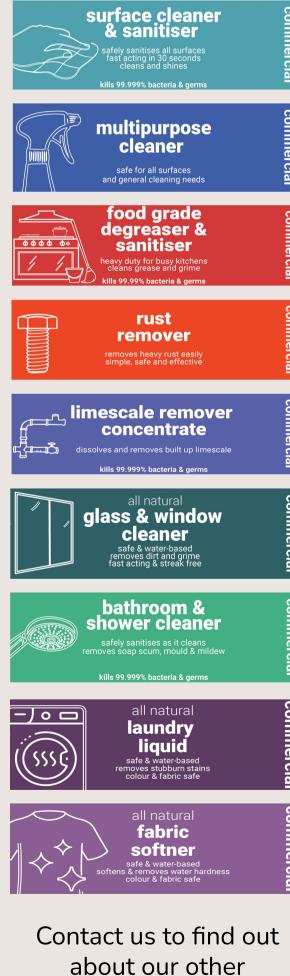

#### 7460 - GLASS & WINDOW CLEANER

- Removes all grease and grime glass and mirror
- Fast evaporating
- Ready to use

#### 7788 - MULTIPURPOSE CLEANER

- Removes all light grease and grime off benches, walls, and floors
- Ready to use

#### 990 - SURFACE CLEANER & SANITISER

- Food contact surface sanitisers
- 99.999% kill rate in 30 secs
- No quaternary ammonium
- Ready to use
- Brightens and shines surface

#### 7460 - GLASS AND WINDOW CLEANER

- Removes all grease and grime off glass and mirror
- Cleans any non-porous surfaces
- Fast evaporating
- Ready to use

#### 3315 - BATHROOM & SHOWER CLEANER

- Removes soap scum and scale build up
- Cleans tiles, grout, porcelain and stainless steel fixtures
- Removes mould and bacteria
- 99.999% kill rate in 30 secs
- No quaternary ammonium or chlorine
- Ready to use
- Brightens and shines surface

#### 6815 - LAUNDRY DETERGENT

- Concentrate
- Safe for all types of fabrics
- Use 50 ml per 7 kg load

#### 2101 - FABRIC SOFTENER

- Safe for all types of fabrics
- Use 50 ml per 7 kg load