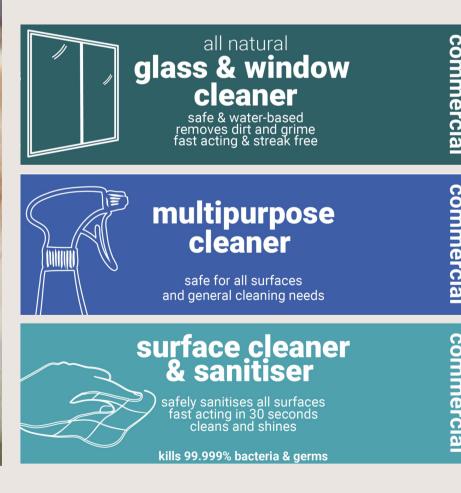

#### 7460 - GLASS & WINDOW CLEANER

- Removes all grease and grime glass and mirror
- Fast evaporating
- Ready to use

#### 7788 - MULTIPURPOSE CLEANER

- Removes all light grease and grime off benches, walls, and floors
- Removes children's messy matters
- Ready to use

#### 3990 - SURFACE CLEANER & SANITISER

- Food contact surface sanitiser
- 99.999% kill rate in 30 secs
- No quaternary ammonium
- Ready to use
- Brightens and shines surface
- Used to sanitise change tables after using 7788 to get rid of messy matters