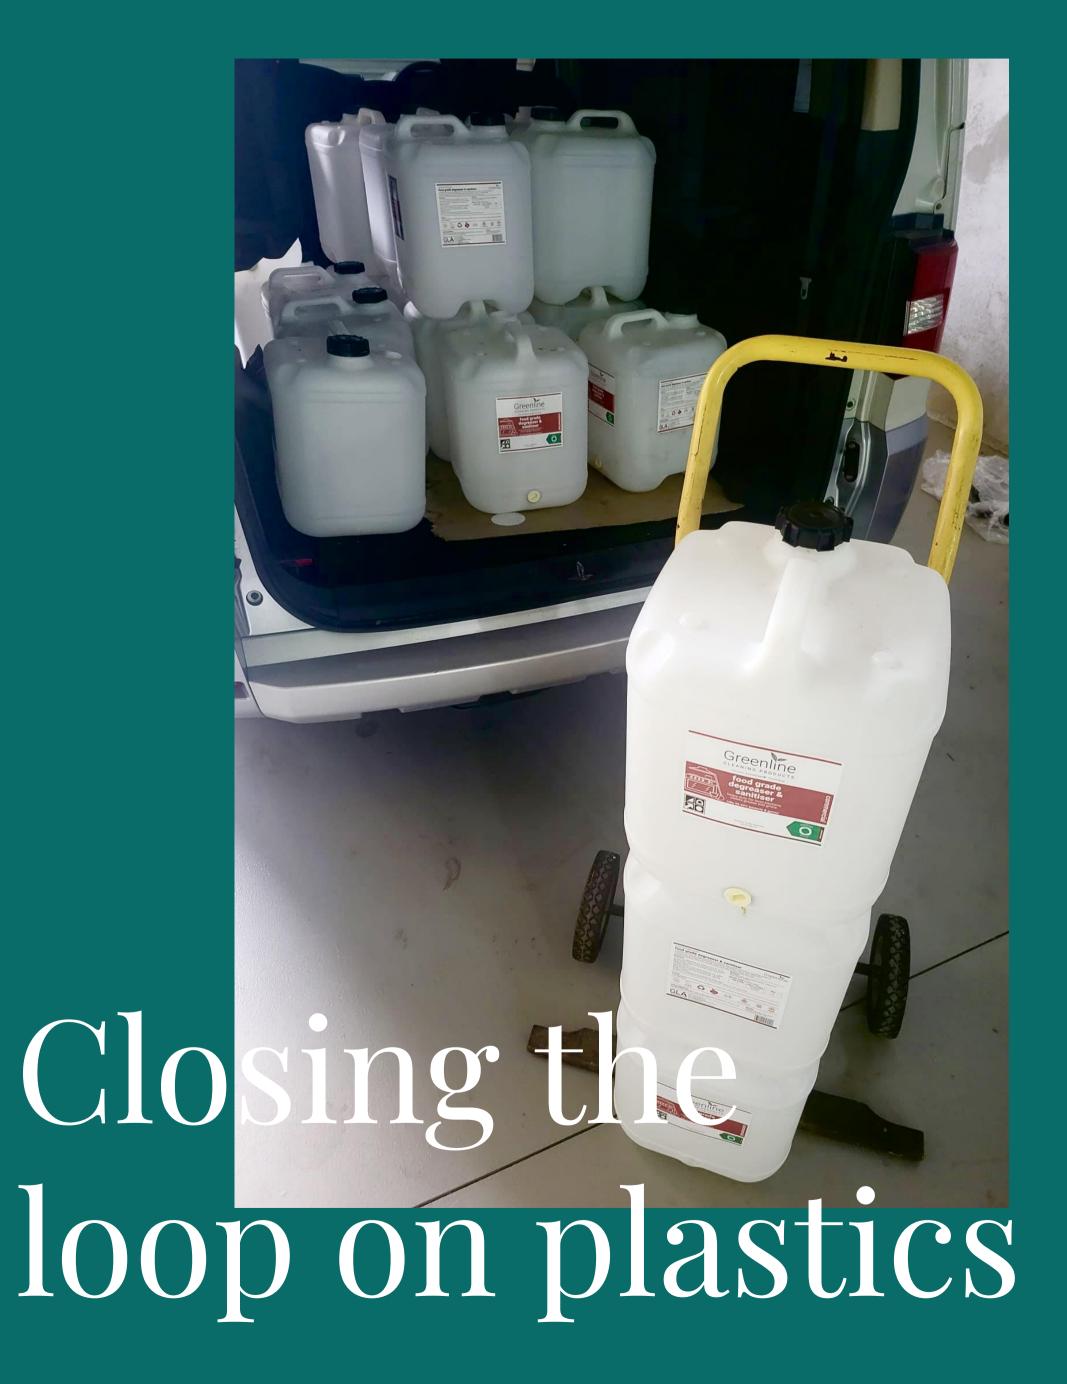

At Greenline, we are dedicated to closing the loop on plastics by picking up the empty bottles from our clients. As a client of Greenline, you are creating positive change by treading more lightly on the planet by keeping them in a closed loop system.

## Some of Greenlines clients include: Greenline

At Greenline we are dedicated to closing the loop on plastics by picking up the empty bottles from our clients.

As a client of Greenline Australia, you are creating positive change by treading more lightly on the planet by keeping them in a closed loop system.