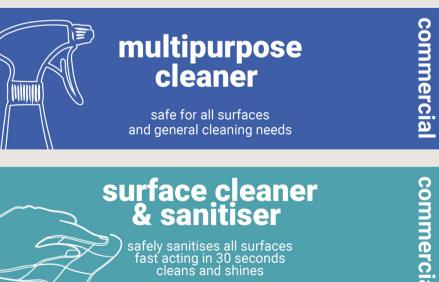

#### 7788 - MULTIPURPOSE CLEANER

- Removes all light grease and grime off benches, walls, and floors
- Removes children's messy matters
- Ready to use

#### 3990 - SURFACE CLEANER & SANITISER

- Food contact surface sanitiser
- 99.999% kill rate in 30 secs
- No quaternary ammonium
- Ready to use
- Brightens and shines surface
- Used to sanitise change tables after using 7788 to get rid of messy matters

#### 7788 - MULTIPURPOSE CLEANER

- Removes all light grease and grime off benches, walls, and floors
- Ready to use

#### 3990 - SURFACE CLEANER & SANITISER

- Food contact surface sanitisers
- 99.999% kill rate in 30 secs
- No quaternary ammonium
- Ready to use
- Brightens and shines surface

kills 99.999% bacteria & germs