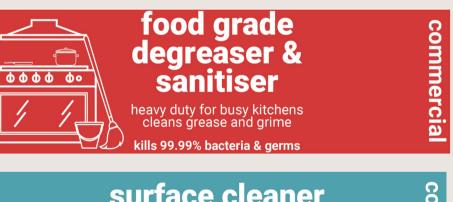

#### 6022 - FOOD GRADE DEGREASER & SANITISER

- Removes all grease and grime off benches,
   walls, range hoods and floors
- Removes mould from cool roomS
- 1:100 dilution for soapy water bench clean
- 1:100 dilution for mopping floor solution
- Use neat for deep stains

#### 3990 - SURFACE CLEANER & SANITISER

- Food contact surface sanitisers
- 99.999% kill rate in 30 secs
- No quaternary ammonium
- Ready to use
- Brightens and shines surface