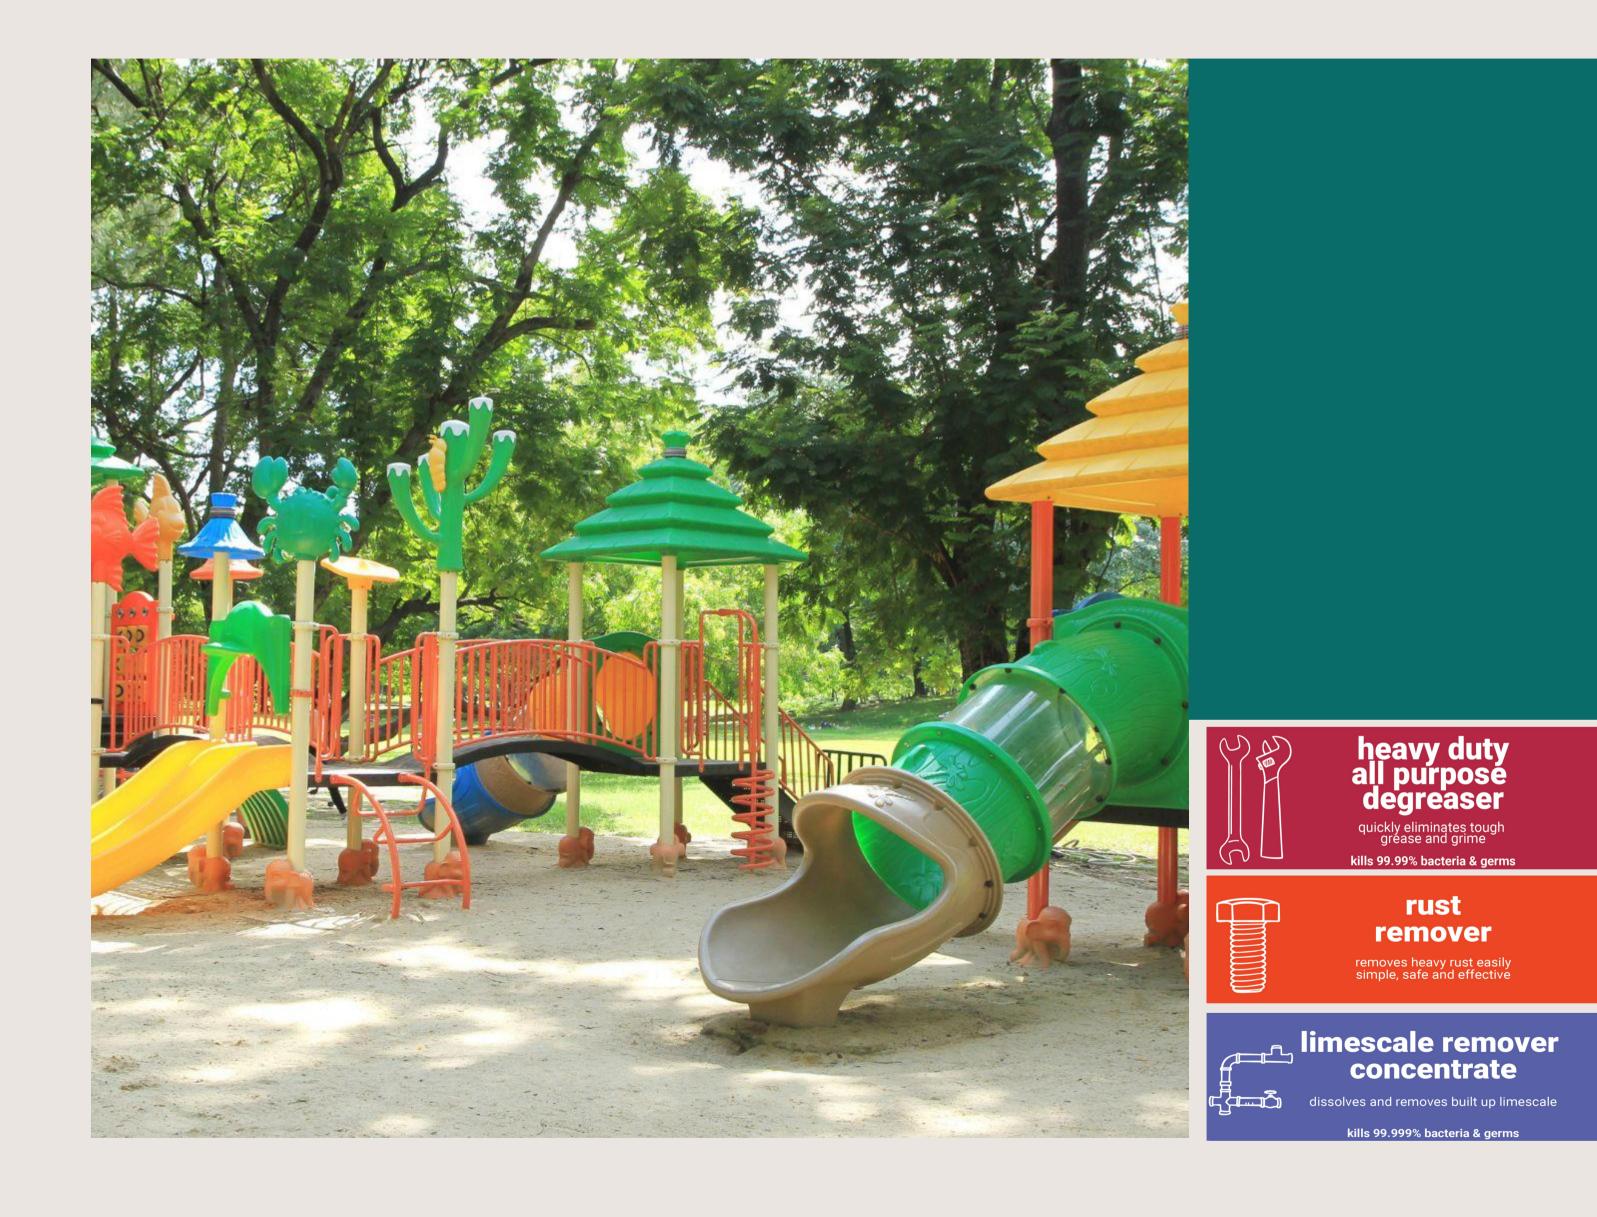

## Facility maintenance

MAINTENANCE

## Facility Maintenance

#### 6023 - HEAVY DUTY ALL PURPOSE DEGREASER

 A dilutable solution with sanitising abilities to remove high organi build-up, oil, grease and grime.

#### 3713 - RUST REMOVER

- Removes rust from all types of steel
- Removes tea stain rust from stainless steel
- Removes rust marks from other materials
- Ready to use

#### 3362 - LIMESCALE REMOVER

- Removes mould and green algae build up
- Removes salt residue from sea spray
- No quaternary ammonium or chlorine
- Ready to use

CLEANING PRODUCTS