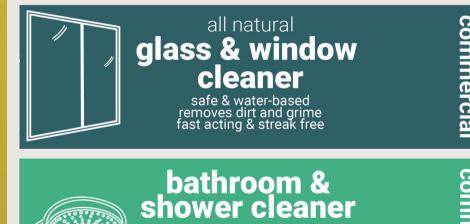

#### 7460 - GLASS AND WINDOW CLEANER

- Removes all grease and grime off glass and mirror
- Cleans any non-porous surfaces
- Fast evaporating
- Ready to use

#### 3315 - BATHROOM & SHOWER CLEANER

- Removes soap scum and scale build up
- Cleans tiles, grout, porcelain and stainless steel fixtures
- Removes mould and bacteria
- 99.999% kill rate in 30 secs
- No quaternary ammonium or chlorine
- Ready to use
- Brightens and shines surface