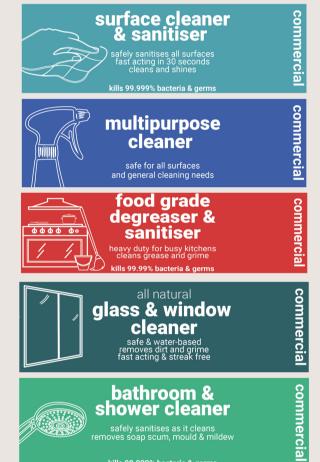

#### 7460 - GLASS & WINDOW CLEANER

- Removes all grease and grime glass and mirror
- Fast evaporating
- Ready to use

#### 7788 - MULTIPURPOSE CLEANER

- Removes all light grease and grime off benches, walls, and floors
- Removes children's messy matters
- Ready to use

#### 3990 - SURFACE CLEANER & SANITISER

- Food contact surface sanitiser
- 99.999% kill rate in 30 secs
- No quaternary ammonium
- Ready to use
- Brightens and shines surface
- Used to sanitise change tables after using 7788 to get rid of messy matters

#### 7460 - GLASS AND WINDOW CLEANER

- Removes all grease and grime off glass and mirror
- Cleans any non-porous surfaces
- Fast evaporating
- Ready to use

#### 3315 - BATHROOM & SHOWER CLEANER

- Removes soap scum and scale build up
- Cleans tiles, grout, porcelain and stainless steel fixtures
- Removes mould and bacteria
- 99.999% kill rate in 30 secs
- No quaternary ammonium or chlorine
- Ready to use
- Brightens and shines surface

#### 6022 - FOOD GRADE DEGREASER & SANITISER

- Removes all grease and grime off benches,
   walls, range hoods and floors
- Removes mould from cool roomS
- 1:100 dilution for soapy water bench clean
- 1:100 dilution for mopping floor solution
- Use neat for deep stains

#### 3990 - SURFACE CLEANER & SANITISER

- Food contact surface sanitisers
- 99.999% kill rate in 30 secs
- No quaternary ammonium
- Ready to use
- Brightens and shines surface