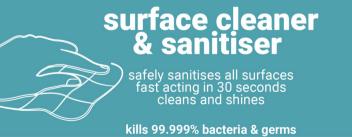

#### 3990 - SURFACE CLEANER & SANITISER

- Food contact surface sanitiser
- 99.999% kill rate in 30 secs
- No quaternary ammonium
- Ready to use
- Brightens and shines surface
- Used to sanitise change tables after using 7788 to get rid of messy matters

#### 3990 - SURFACE CLEANER & SANITISER

- Food contact surface sanitisers
- 99.999% kill rate in 30 secs
- No quaternary ammonium
- Ready to use
- Brightens and shines surface

#### 3990 - SURFACE CLEANER & SANITISER

- Food contact surface sanitisers
- 99.999% kill rate in 30 secs
- No quaternary ammonium
- Ready to use
- Brightens and shines surface

kills 99.999% bacteria & germs