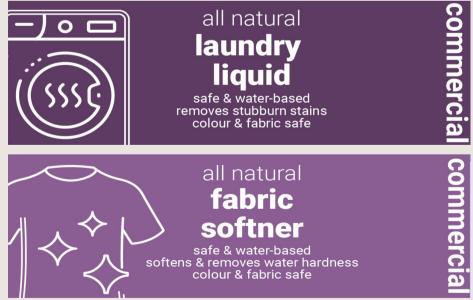

### 6815 - LAUNDRY DETERGENT

- Concentrate
- Safe for all types of fabrics
- Use 50 ml per 7 kg load

### 2101 - FABRIC SOFTENER

- Safe for all types of fabrics
- Use 50 ml per 7 kg load