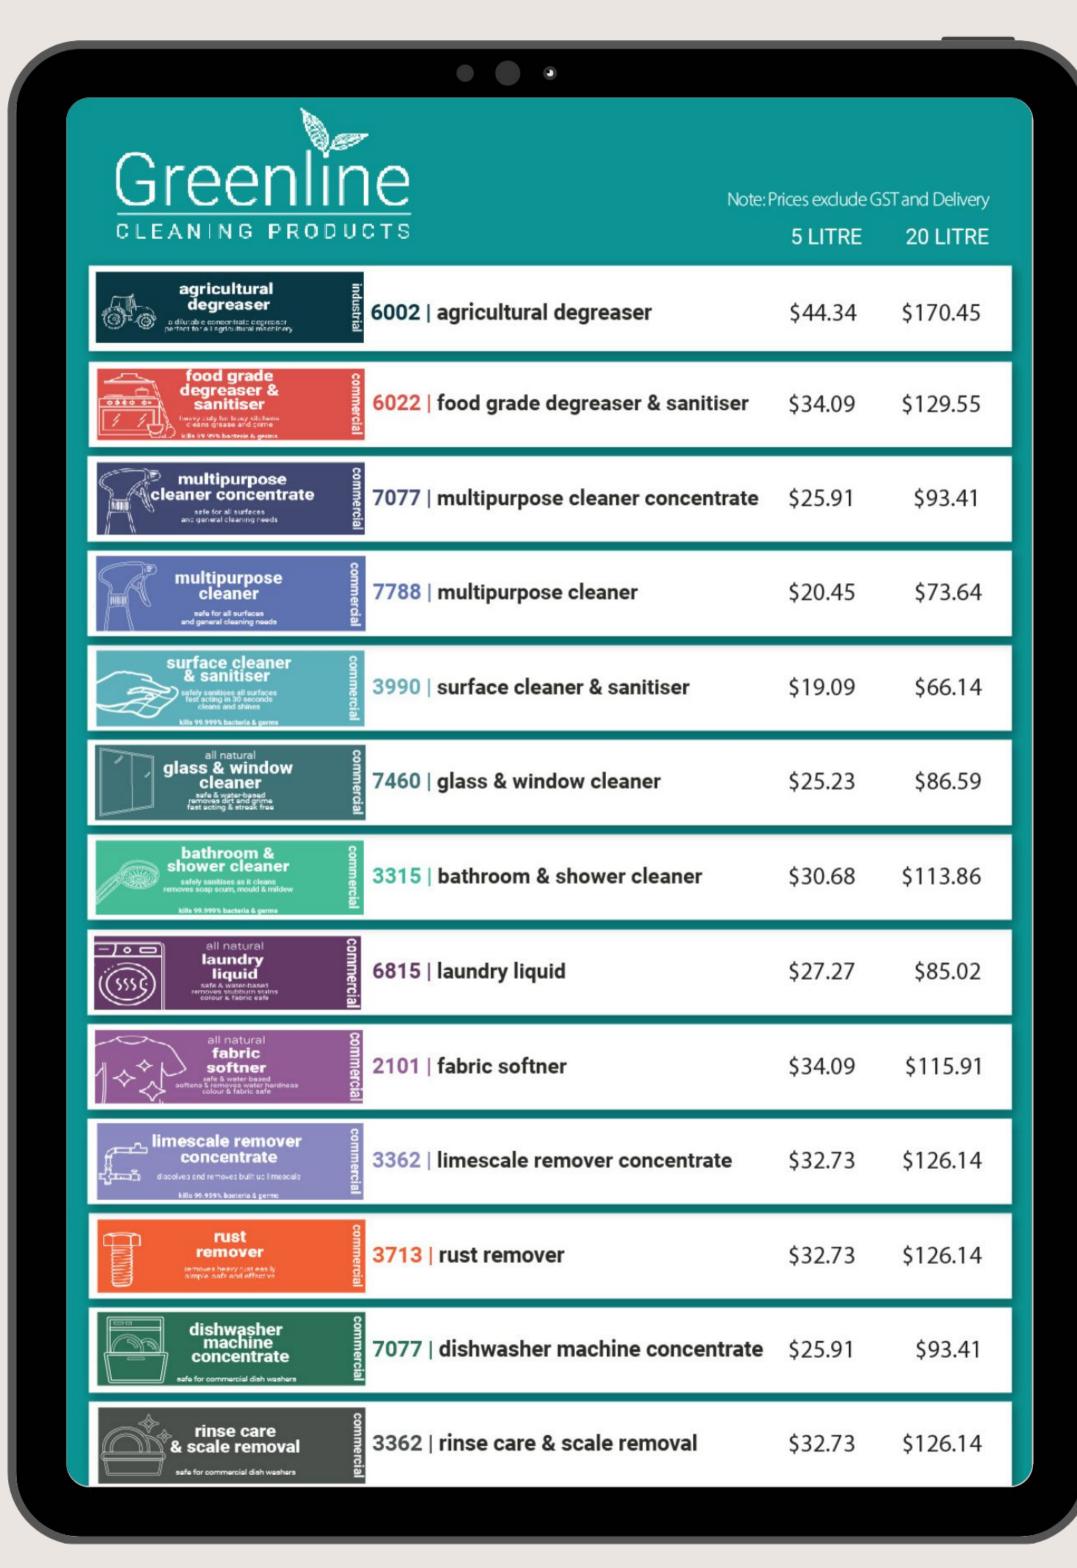

se and grime off of dishes
- Ready to use

### 3362RC - RINSE CARE AND SCALE REMOVER

- Brightens and shines surface
- Removes scale from the machine
- No quaternary ammonium





# Facility maintenance



MAINTENANCE

# Facility Maintenance

#### 6002 - AGRICULTURAL DEGREASER

- Removes all grease and grime off benches, walls, pathways and floors
- 1:100 dilution for soapy water bench clean
- 1:100 dilution for mopping floor solution
- Use neat for deep stains

#### 3713 - RUST REMOVER

- Removes rust from all types of steel
- Removes tea stain rust from stainless steel
- Removes rust marks from other materials
- Ready to use

### 3362 - LIMESCALE REMOVER

- Removes mould and green algae build up
- Removes salt residue from sea spray
- No quaternary ammonium or chlorine
- Ready to use





# Price guide

Contact our team to discuss pricing specific to your needs.

# Chent Testimomials

### 01



### **OzHarvest - Refettorio**

"We have a chef with really bad psoriasis and since we have changed to using Greenline products it has completely cleared up.

The fact that we can leave the empty bottles and Greenline will come and collect them to refill them is one of the best things!"



02

### **Shuk Bondi**

In the kitchen you are generally breathing in a lot of the chemicals all day long. With Greenline we don't don't need to worry about that. It gives us a strong clean while being environmentally friendly.



### Crystalbrook

"We're thrilled to provide both our guests and collaborators with a healthy, sanitised and clean environment, whilst having minimal impact on our plan