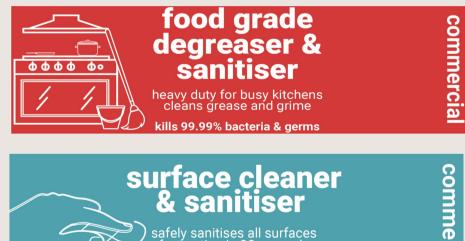

### 6022 - FOOD GRADE DEGREASER & SANITISER

- Removes all grease and grime off benches,
   walls, range hoods and floors
- Removes mould from cool rooms
- 1:100 dilution for soapy water bench clean
- 1:100 dilution for mopping floor solution
- Use neat for deep stains

- Food contact surface sanitisers 99.999%
   kill rate in 30 secs No quaternary
   ammonium
- Ready to use
- Brightens and shines surface, following the initial clean by Food Grade Degreaser
   & Sanitiser