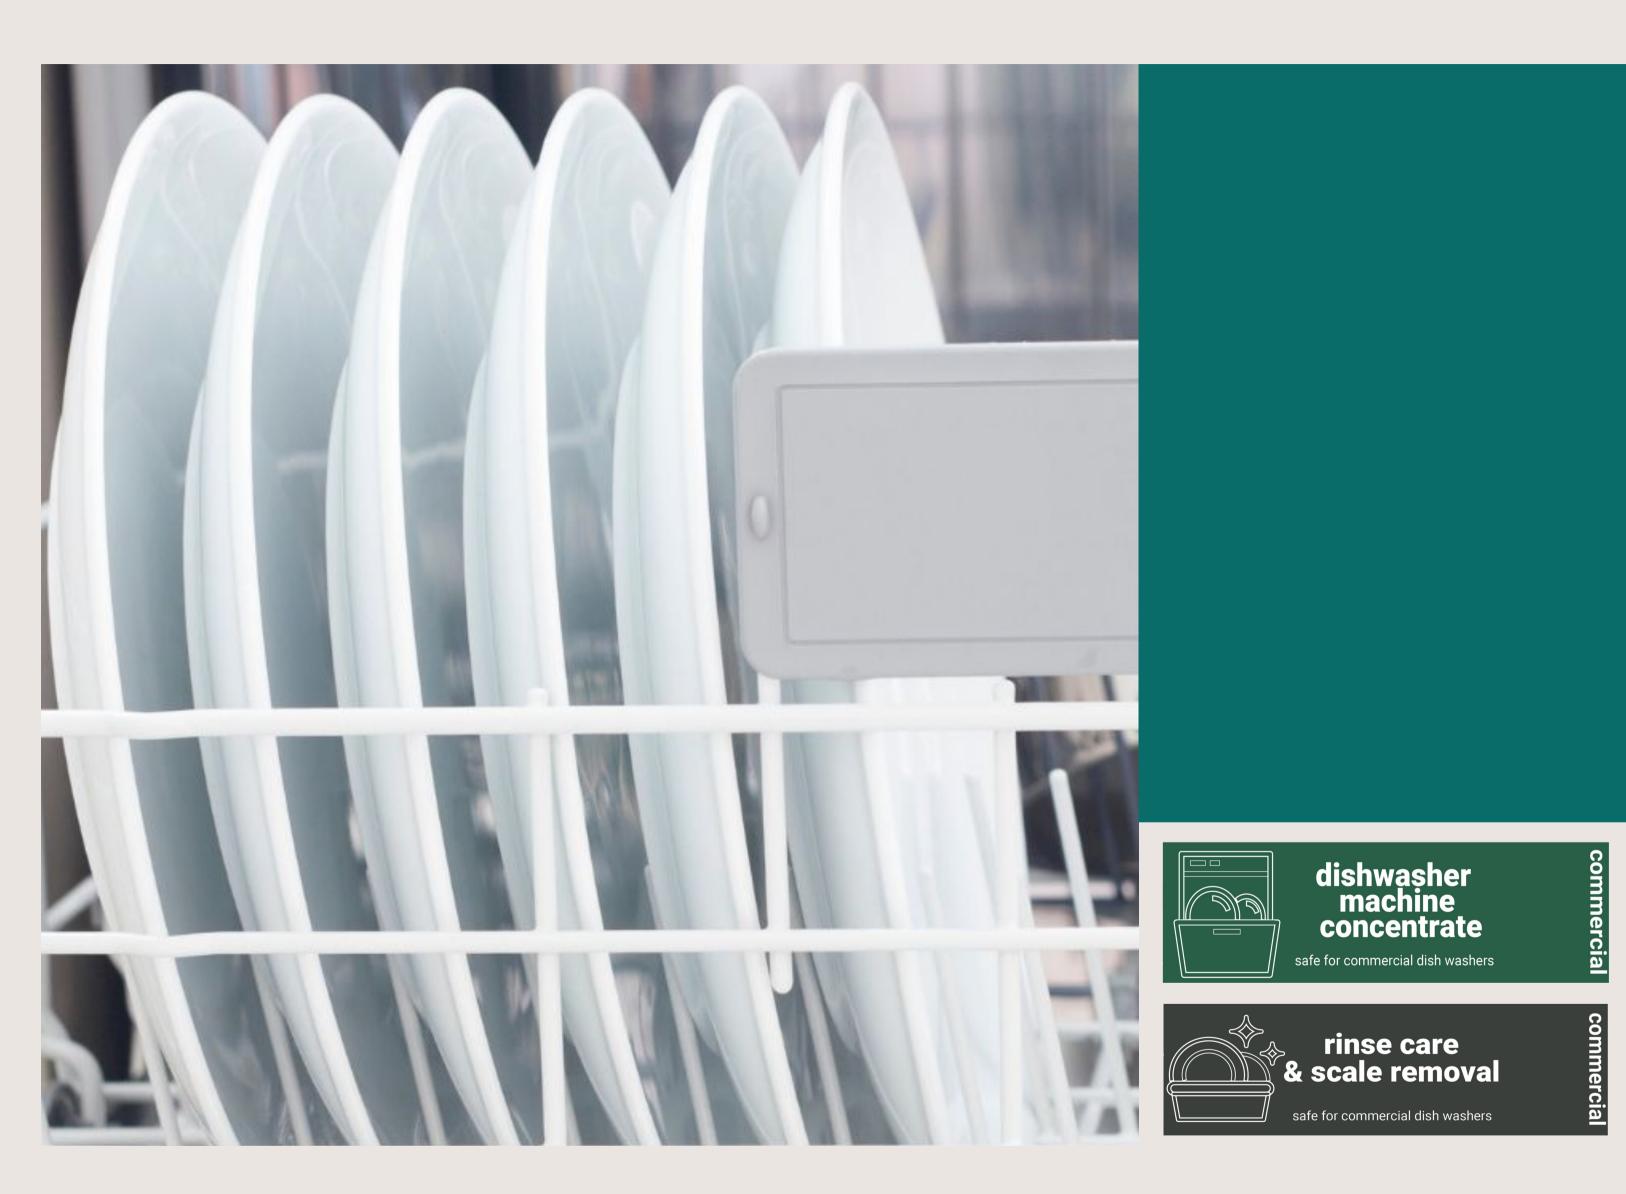

# Commercial dishwasher

### 7077DW - DISHWASHING MACHINE CONCENTRATE

- Removes all light grease and grime off of dishes
- Ready to use

### 3362RC - RINSE CARE AND SCALE REMOVER

- Brightens and shines surface
- Removes scale from the machine
- No quaternary ammonium