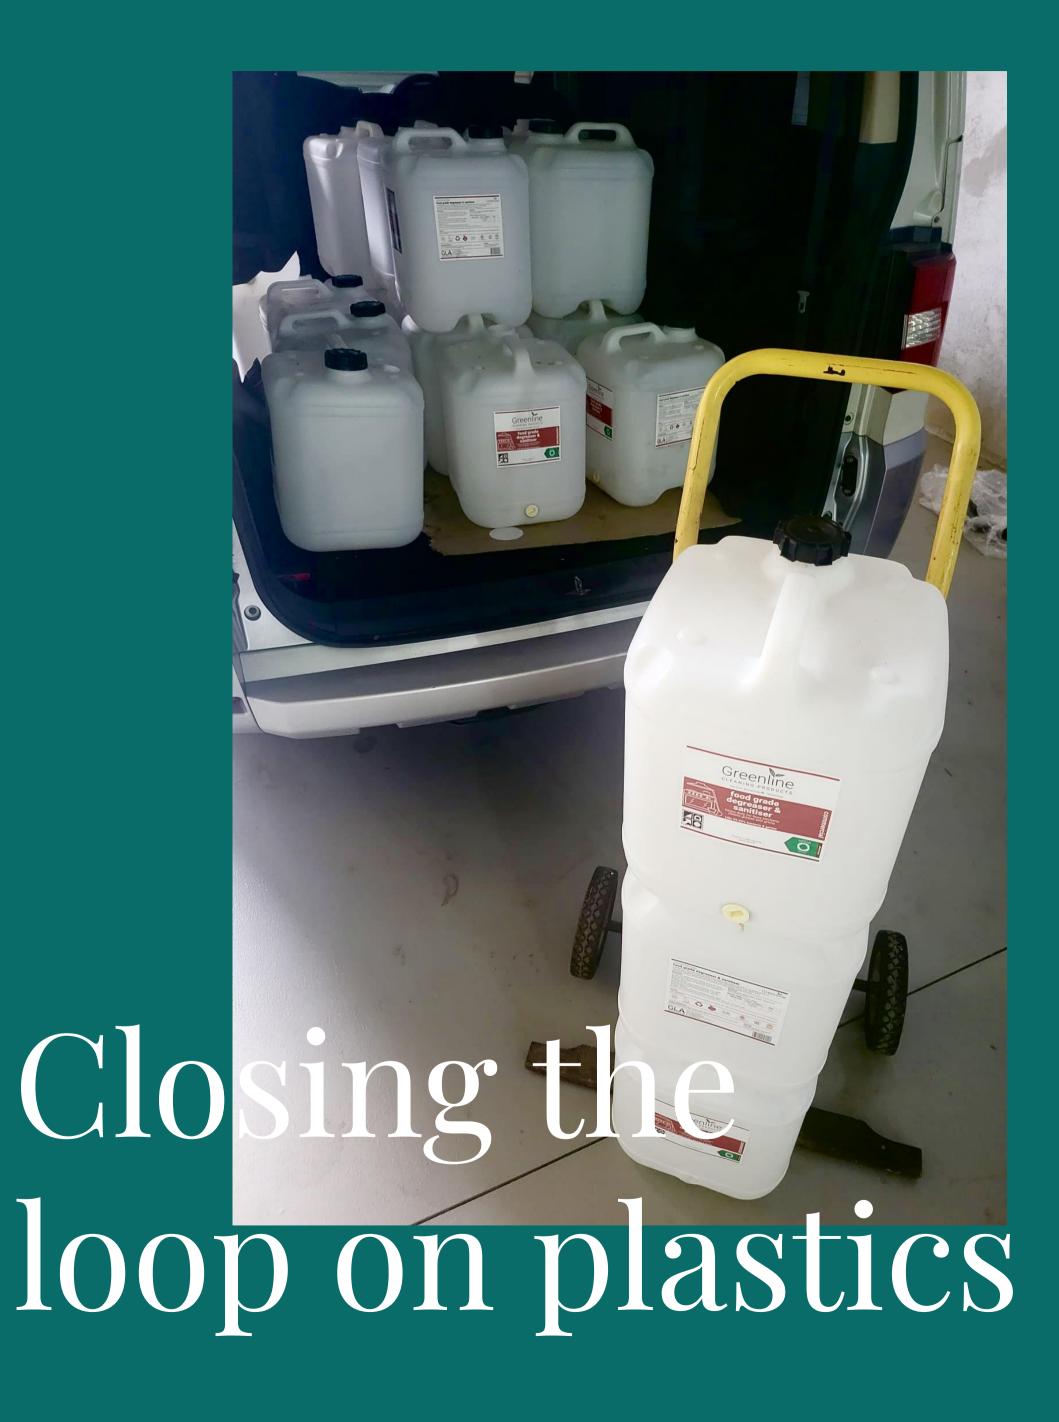

At Greenline, we are dedicated to closing the loop on plastics by picking up the empty bottles from our clients. As a client of Greenline, you are creating positive change by treading more lightly on the planet by keeping them in a closed loop system.

At Greenline we are dedicated to closing the loop on plastics by picking up the empty bottles from our clients.

As a client of Greenline Australia, you are creating positive change by treading more lightly on the planet by keeping them in a closed loop system.