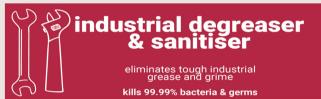

### 6011 - INDUSTRIAL DEGREASER & SANITISER

- A dilutable super-concentrate **alkaline** solution with sanitising ability that removes greases, petroleum oils, fatty oils, tar, carbon, diesel and organic soils.
- Suitable for mechanical equipment, motors, tools, benches, walls, floors, filters, grills, drills, grinders, rollers, dies, moulds, chains, conveyors, wire rope, robotics, hoists and more.