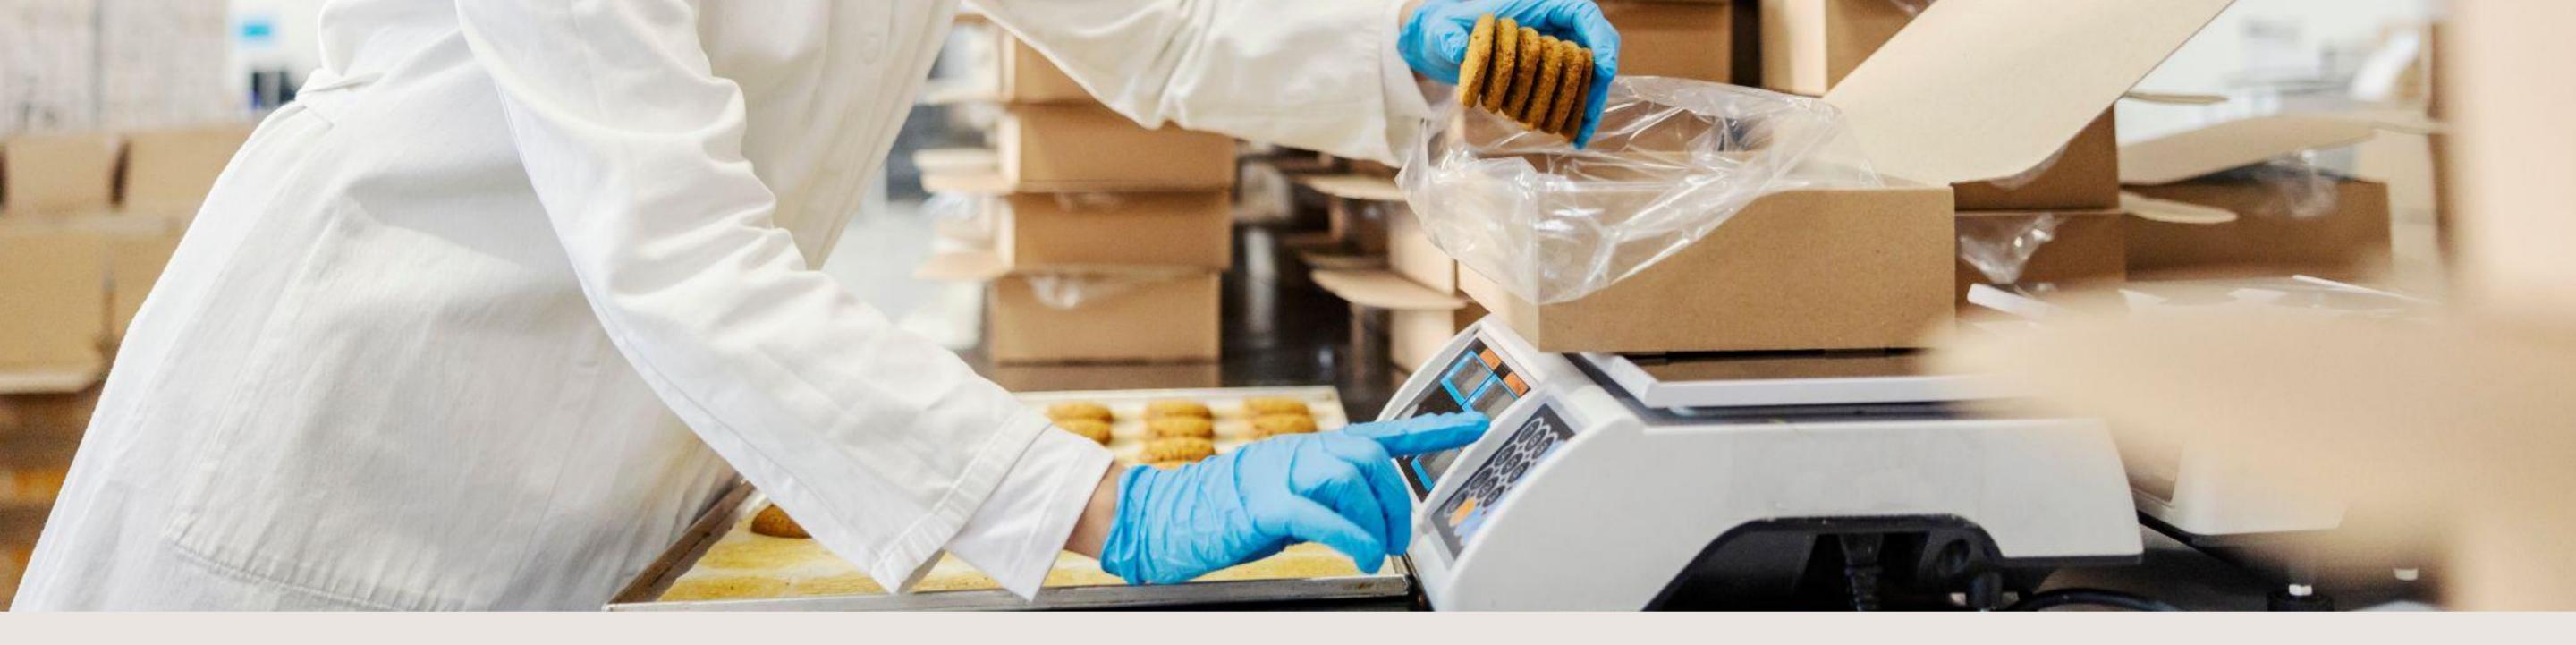

# Facilities & Kitchen

DISHWASHER

**GLASS AND** MIRRORS

TABLES

**RANGEHOOD &** COOKERS

BENCHES

**FLOORS** 

### Kitchen

#### 6022 - FOOD GRADE DEGREASER & SANITISER

- An **alkaline** degreaser that removes all grease and grime off benches, walls, range hoods and floors
- Removes mould from cool rooms
- 1:100 dilution for soapy water bench clean
- 1:100 dilution for mopping floor solution
- Use neat for deep stains

#### **3990 - SURFACE CLEANER & SANITISER**

- An acidic food contact surface sanitisers 99.999% kill rate in 30 secs No quaternary ammonium or chlorine.
- Ready to Use
- Brightens and shines surface, following the initial clean by Food Grade Degreaser & Sanitiser