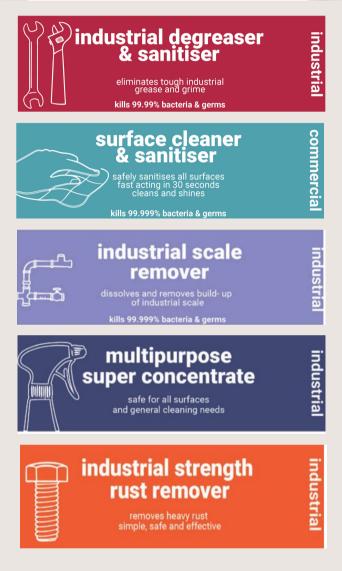

### Our key products

Contact us to find out about our other products

### 6011 - INDUSTRIAL DEGREASER & SANITISER

- A dilutable super-concentrate **alkaline** solution with sanitising ability that removes greases, petroleum oils, fatty oils, tar, carbon, diesel and organic soils.
- Suitable for mechanical equipment, motors, tools, benches, walls, floors, filters, grills, drills, grinders, rollers, dies, moulds, chains, conveyors, wire rope, robotics, hoists and more.

### **3312 - INDUSTRIAL SCALE REMOVER**

- A dilutable super-concentrate acidic solution with sanitising ability, that removes limescale mineral deposits, hard water stains, oxidisation, soap scum and organic matter.
- Suitable for tanks, spray rack systems, hoses, pipes, storage systems, HVAC components, washing machines, sinks, faucets, drinking fountains, dishwashers, toilets, drains, showers, steam rooms, saunas, kettles, coffee machines, tea urns, steam irons, water boilers, balustrades, shower heads, taps, fittings, shower screens, baths, porcelain toilets and urinals.

### 7076 - MULTIPURPOSE SUPER CONCENTRATE

- A dilutable super-concentrate **neutral** solution that removes organic build-up, grease and grime.
- Suitable for machinery, tooling, equipment parts, pharmaceutical facilities, laboratories, hospitals, kitchens, bathrooms, countertops and can be used on Metal, plastic, vinyl, timber, glass, ceramic, stone and more. Suitable for food contact surfaces.

### 6209 - INDUSTRIAL STRENGTH SOOT REMOVER

- a dilutable super-concentrate **alkaline** solution that removes heavy greases, petroleum oils, fatty oils, tar, carbon, diesel and organic soils.
- Suitable for engine rooms, including ships, trucks, buses, aircraft and offshore structures. Works great on metal, plastic, epoxy coatings, timber, glass, ceramic, stone and more.

### 3212 - INDUSTRIAL STRENGTH RUST REMOVER

- A dilutable super-concentrate **acidic** solution that removes rust and tea staining from metal surfaces and pacifies the surface ready for permanent protection.
- Suitable for chains, engine blocks, generators and any metal surface before treatment.