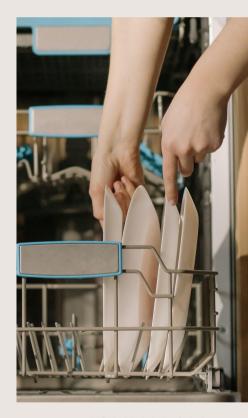

### Commercial dishwasher

### 7077DW - DISHWASHING MACHINE CONCENTRATE

- A neutral concentrate that removes all light grease
  - and grime off of dishes
- Ready to use

#### 3362RC - RINSE CARE AND SCALE REMOVER

- Brightens and shines surface
- Removes scale from the machine
- No quaternary ammonium, caustic or chlorine