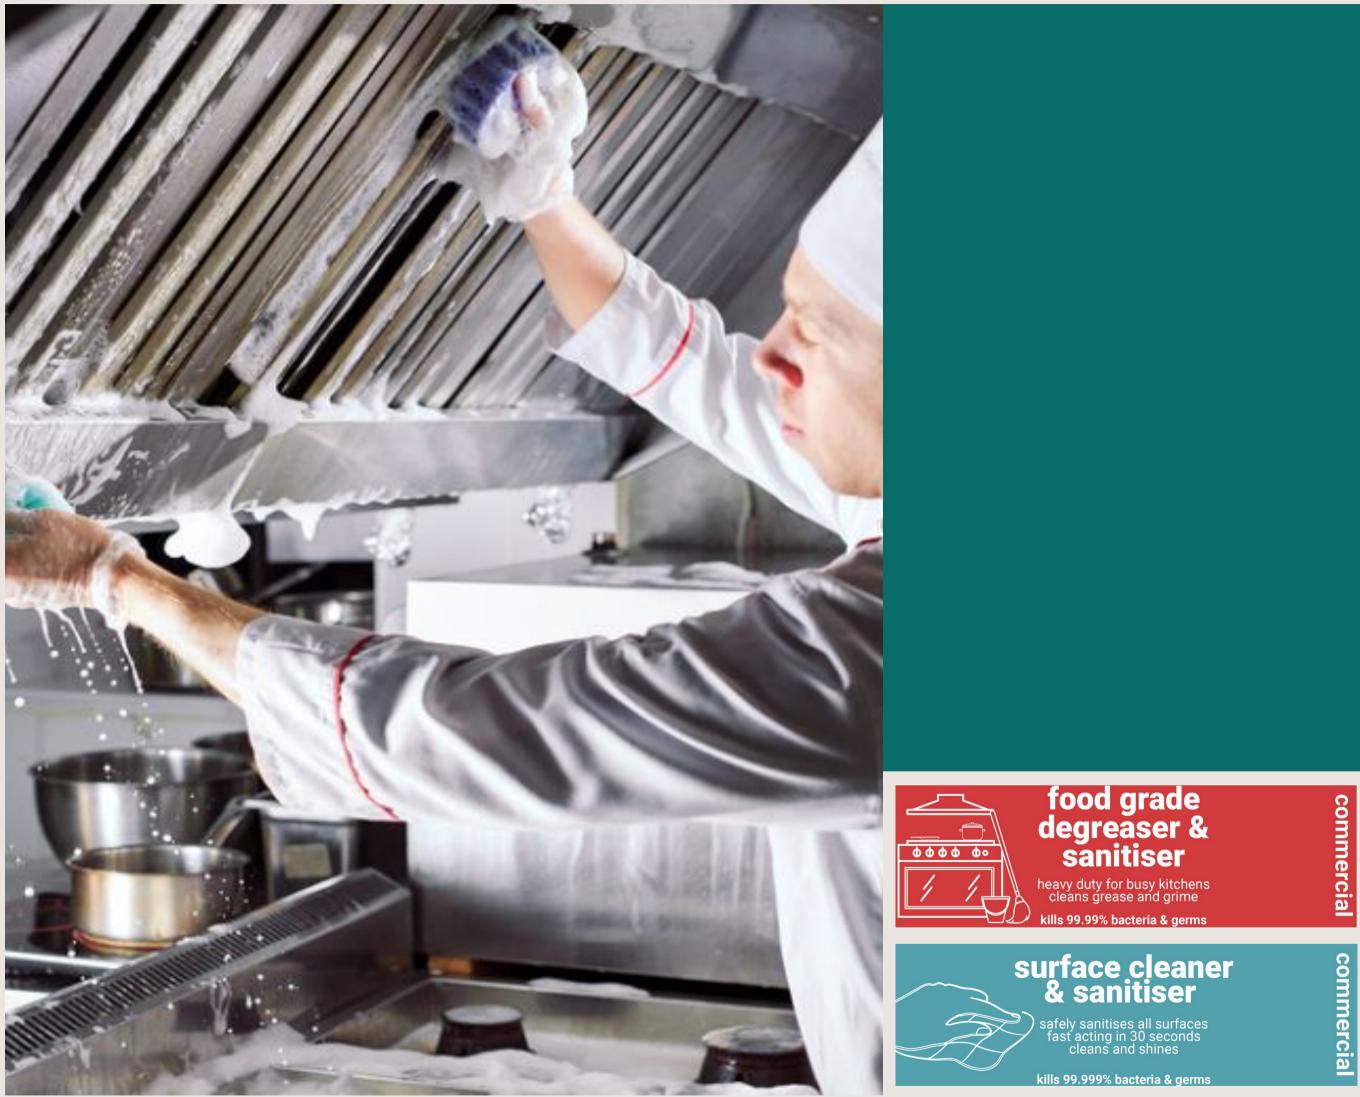

#### 6022 - FOOD GRADE DEGREASER & SANITISER

- An **alkaline** degreaser that removes all grease and grime off benches, walls, range hoods and floors
- Removes mould from cool rooms
- 1:100 dilution for soapy water bench clean
- 1:100 dilution for mopping floor solution
- Use neat for deep stains

#### **3990 - SURFACE CLEANER & SANITISER**

- An acidic food contact surface sanitisers 99.999% kill rate in 30 secs No quaternary ammonium or chlorine.
- Ready to Use
- Brightens and shines surface, following the initial clean by Food Grade Degreaser & Sanitiser