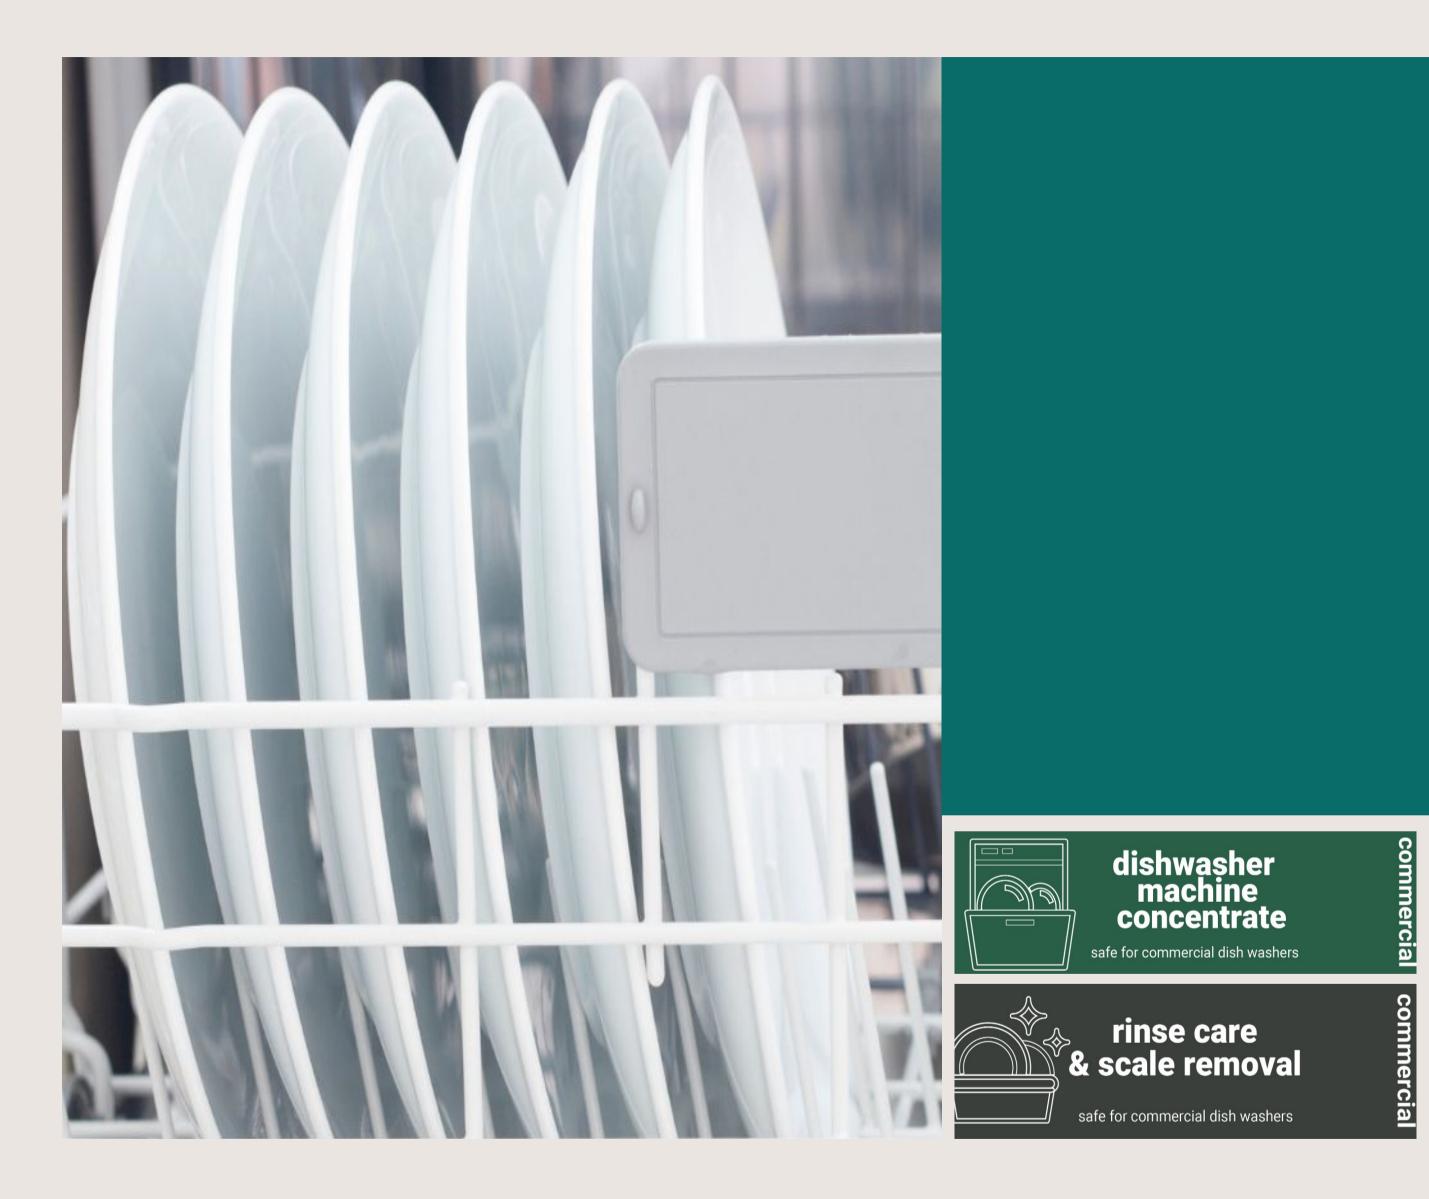

### Commercial dishwasher

### 7077DW - DISHWASHING MACHINE CONCENTRATE

- A neutral concentrate that removes all light grease
  - and grime off of dishes
- Ready to use

#### 3362RC - RINSE CARE AND SCALE REMOVER

- Brightens and shines surface
- Removes scale from the machine
- No quaternary ammonium, caustic or chlorine