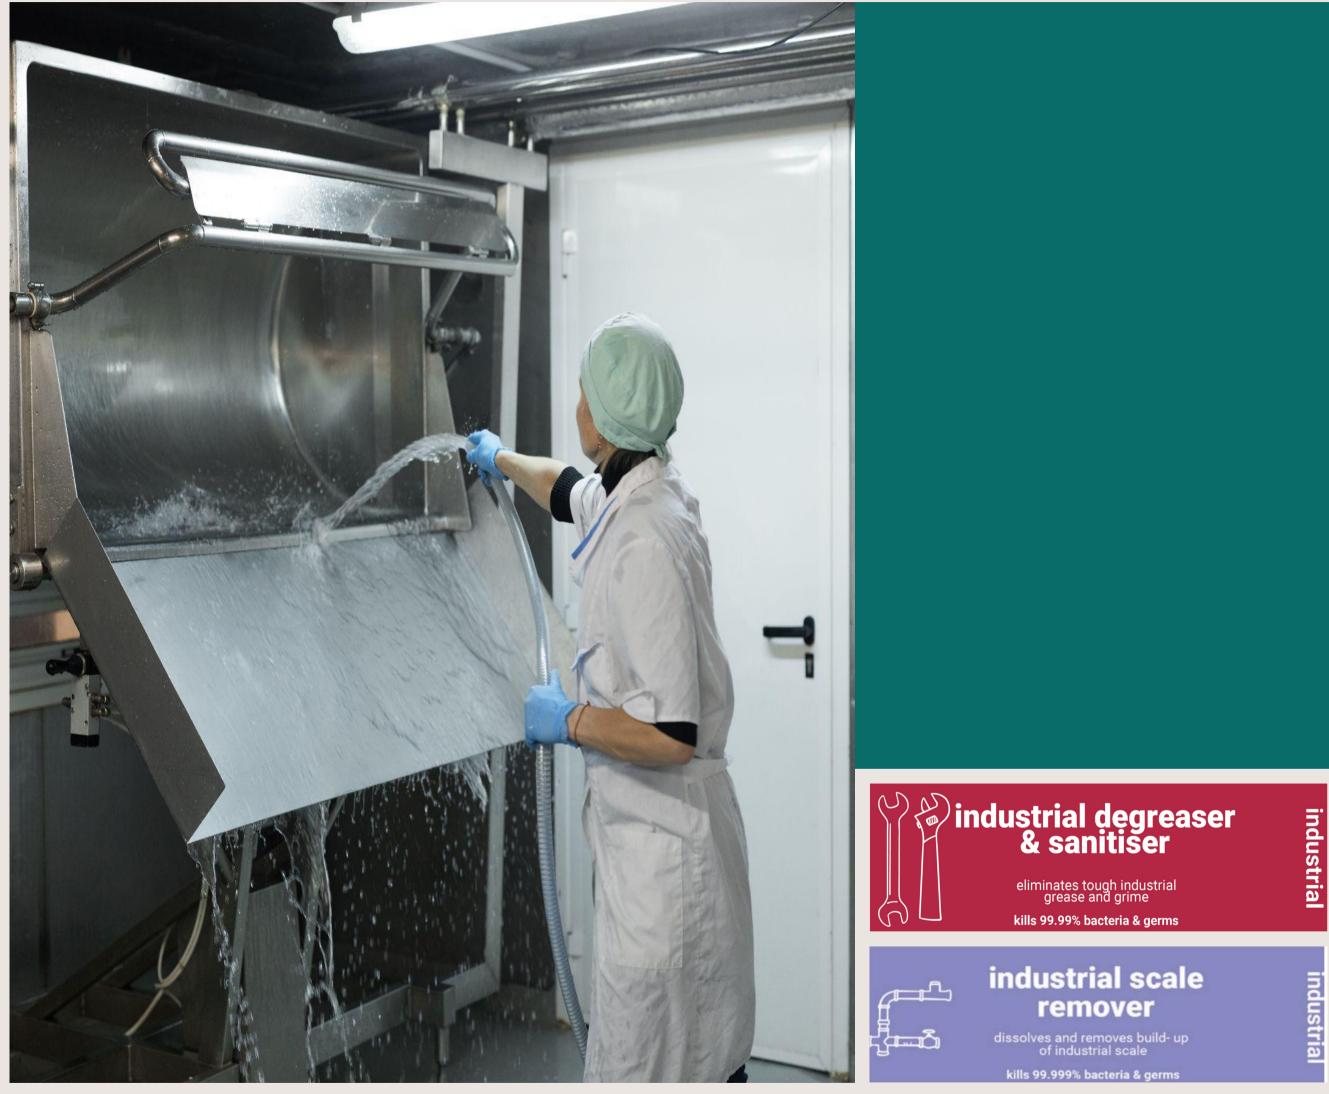

### 6011 - INDUSTRIAL DEGREASER & SANITISER

- A dilutable super-concentrate **alkaline** solution with sanitising ability that removes greases, petroleum oils, fatty oils, tar, carbon, diesel and organic soils.
- Suitable for mechanical equipment, motors, tools, benches, walls, floors, filters, grills, drills, grinders, rollers, dies, moulds, chains, conveyors, wire rope, robotics, hoists and more.

### **3312 - INDUSTRIAL SCALE REMOVER**

- A dilutable super-concentrate acidic solution with sanitising ability, that removes limescale mineral deposits, hard water stains, oxidisation, soap scum and organic matter.
- Suitable for tanks, spray rack systems, hoses, pipes, storage systems, HVAC components, washing machines, sinks, faucets, drinking fountains, dishwashers, toilets, drains, showers, steam rooms, saunas, kettles, coffee machines, tea urns, steam irons, water boilers, balustrades, shower heads, taps, fittings, shower screens, baths, porcelain toilets and urinals.