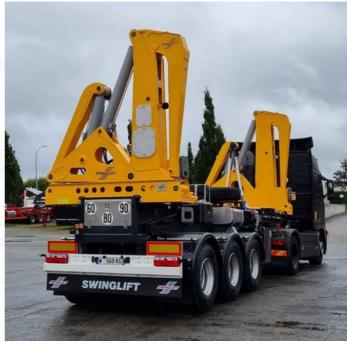

Lifting and grounding Heavy Duty operations High lifting capacity of 35 tons Safe and super easy transfering





- Lifting capacity (SWL): 35 tons
- Tested up to 43.7 tons
- Outreach: 0.6 m between the trailer and the container, even fully loaded
- Safe, fast and easy transfers to/from other trailers/railway wagons wi
  - Unique LegOver design
  - Available in fix trailer, telescopic trailer or truck mounted on a rigid



THE SWINGLIFT, THE **PROVEN RELIABLE REFERENCE** IN THE SIDELOADER INDUSTRY.

## CONTACT Anton du Plessis +27 (0) 82 448 1212 anton@rhinomec.co.za

## **BOXLOADER**

70 rue René Coty, 85000 La Roche-sur-Yon, France +33 2 51 21 21 21 www.boxloader.com



>

**)**