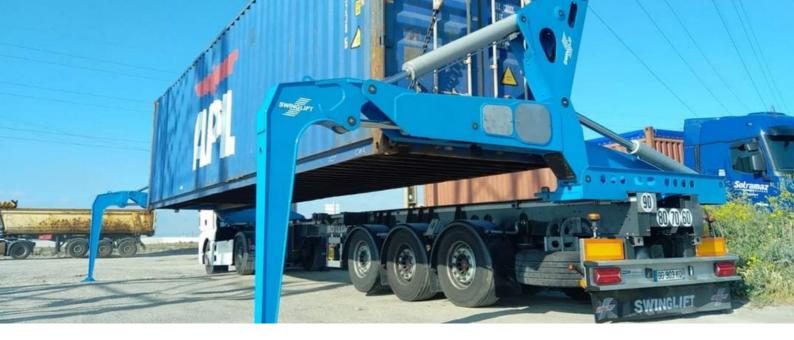

Lifting and grounding Heavy Duty operations High lifting capacity of 35 tons Safe and super easy transfering

- Lifting capacity (SWL): 35 tons
- Tested up to 43.7 tons
- Outreach: 0.6 m between the trailer and the container, even fully loaded
- Safe, fast and easy transfers to/from other trailers/railway wagons wi
  - Unique LegOver design
  - Available in fix trailer, telescopic trailer or truck mounted on a rigid