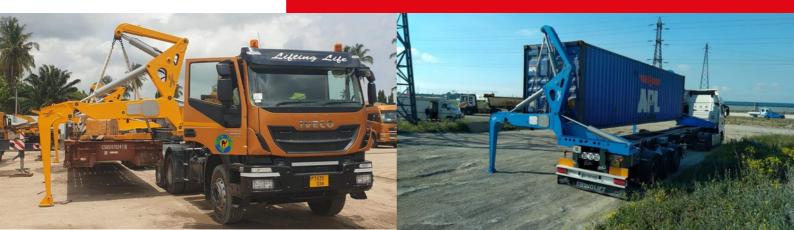

Lifting and grounding Heavy Duty operations High lifting capacity of 35 tons Safe and super easy transfering

- Lifting capacity (SWL): 35 tons
- Tested up to 43.7 tons
- Outreach: 0.6 m between the trailer and the container, even fully loaded
- Safe, fast and easy transfers to/from other trailers/railway wagons wi
  - Unique LegOver design
  - Available in fix trailer, telescopic trailer or truck mounted on a rigid