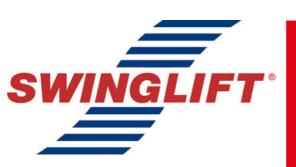

Lifting and grounding Heavy Duty operations High lifting capacity of 35 tons Safe and super easy transfering

- Lifting capacity (SWL): 35 tons
- Tested up to 43.7 tons
- Outreach: 0.6 m between the trailer and the container, even fully loaded
- Safe, fast and easy transfers to/from other trailers/railway wagons wi
  - Unique LegOver design
  - Available in fix trailer, telescopic trailer or truck mounted on a rigid

THE SWINGLIFT, THE **PROVEN RELIABLE REFERENCE** IN THE SIDELOADER INDUSTRY.