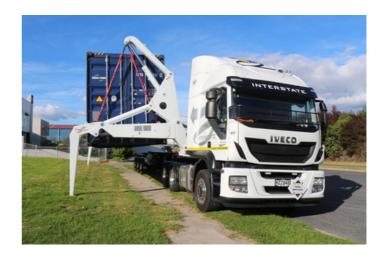

Lifting and grounding Heavy Duty operations High lifting capacity of 35 tons Safe and super easy transfering

- Lifting capacity (SWL): 35 tons
- Tested up to 43.7 tons
- Outreach: 0.6 m between the trailer and the container, even fully loaded
- Safe, fast and easy transfers to/from other trailers/railway wagons wi
  - Unique LegOver design
  - Available in fix trailer, telescopic trailer or truck mounted on a rigid