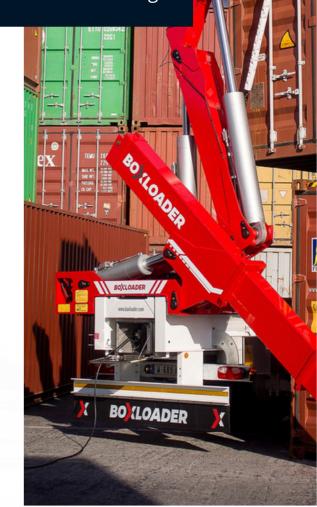

Lifting and grounding Heavy Duty operations High lifting capacity of 44 tons Transfering and double stacking

XTREM LOADER, THE THE **ULTIMATE REFERENCE** IN THE SIDELOADER INDUSTRY.

- Lifting capacity (SWL): 44 tons
- Tested up to 55 tons >
- Outreach: up to 1.50m between the trailer and the container, even fully loaded
- Transfers to/from other trailers/railway wagons
- Double stacking as standard without shortening the chains, even 2 HC fully loaded
  - Available in fix trailer, telescopic trailer or truck mounted on a rigid