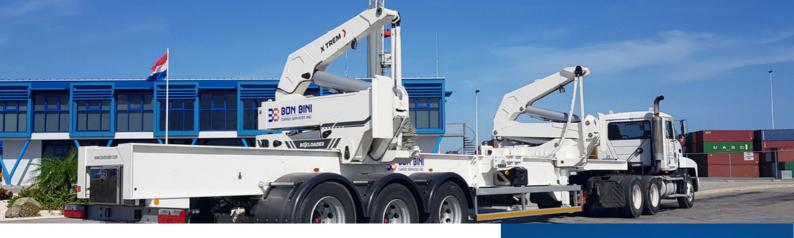

Lifting and grounding Heavy Duty operations High lifting capacity of 44 tons Transfering and double stacking

XTREM LOADER, THE THE **ULTIMATE REFERENCE** IN THE SIDELOADER INDUSTRY.

- Lifting capacity (SWL): 44 tons
- Tested up to 55 tons >
- Outreach: up to 1.50m between the trailer and the container, even fully loaded
- Transfers to/from other trailers/railway wagons
- Double stacking as standard without shortening the chains, even 2 HC fully loaded
  - Available in fix trailer, telescopic trailer or truck mounted on a rigid