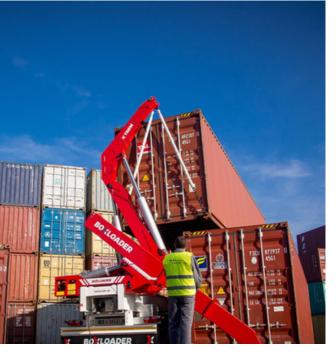

Lifting and grounding Heavy Duty operations High lifting capacity of 44 tons Transfering and double stacking

XTREM LOADER, THE THE **ULTIMATE REFERENCE** IN THE SIDELOADER INDUSTRY.

- Lifting capacity (SWL): 44 tons
- Tested up to 55 tons >
- Outreach: up to 1.50m between the trailer and the container, even fully loaded
- Transfers to/from other trailers/railway wagons
- Double stacking as standard without shortening the chains, even 2 HC fully loaded
  - Available in fix trailer, telescopic trailer or truck mounted on a rigid