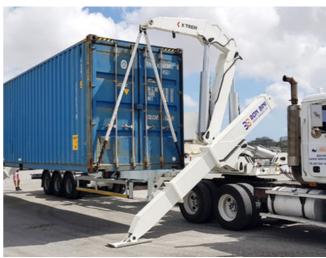

Lifting and grounding Heavy Duty operations High lifting capacity of 44 tons Transfering and double stacking

XTREM LOADER, THE THE **ULTIMATE REFERENCE** IN THE SIDELOADER INDUSTRY.

- Lifting capacity (SWL): 44 tons
- Tested up to 55 tons >
- Outreach: up to 1.50m between the trailer and the container, even fully loaded
- Transfers to/from other trailers/railway wagons
- Double stacking as standard without shortening the chains, even 2 HC fully loaded
  - Available in fix trailer, telescopic trailer or truck mounted on a rigid