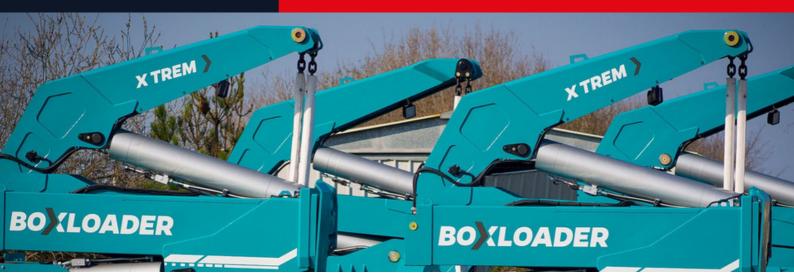

Lifting and grounding Heavy Duty operations High lifting capacity of 44 tons Transfering and double stacking

XTREM LOADER, THE THE **ULTIMATE REFERENCE** IN THE SIDELOADER INDUSTRY.

- Lifting capacity (SWL): 44 tons
- Tested up to 55 tons >
- Outreach: up to 1.50m between the trailer and the container, even fully loaded
- Transfers to/from other trailers/railway wagons
- Double stacking as standard without shortening the chains, even 2 HC fully loaded
  - Available in fix trailer, telescopic trailer or truck mounted on a rigid