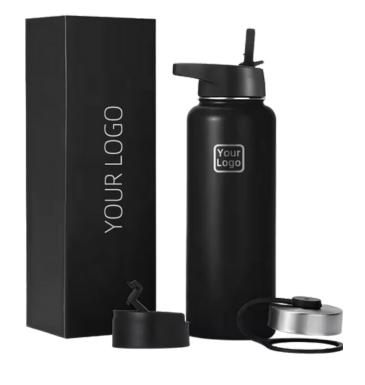

#### 32-40 OZ SPORT WATER BOTTLE

Stainless Steel Water Bottle | Leak Proof | Vacuum Insulated Water Bottle Sport-Style. Customizable Logo. MOQ: 50 Units

**COLORS** 