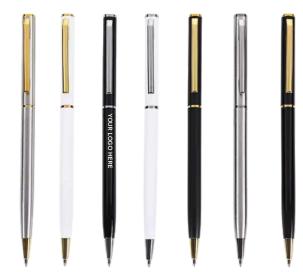

#### THE ELITE SCRIBE

MOQ: 100 Units

Business Metal Ballpoint Pen | Slim Recommended for Giveaway Gifts or Office Use. Customizable Logo

#### THE PRECISION PRO

MOQ: 100 Units

Metal Ballpoint Pen | Recommended for Office Use. Customizable Logo