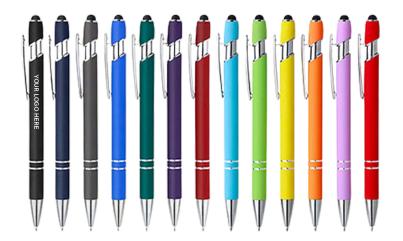

#### THE PRECISION PRO

MOQ: 100 Units

Metal Ballpoint Pen | Recommended for Office Use. Customizable Logo

#### THE ELITE SCRIBE

MOQ: 100 Units

Business Metal Ballpoint Pen | Slim Recommended for Giveaway Gifts or Office Use. Customizable Logo