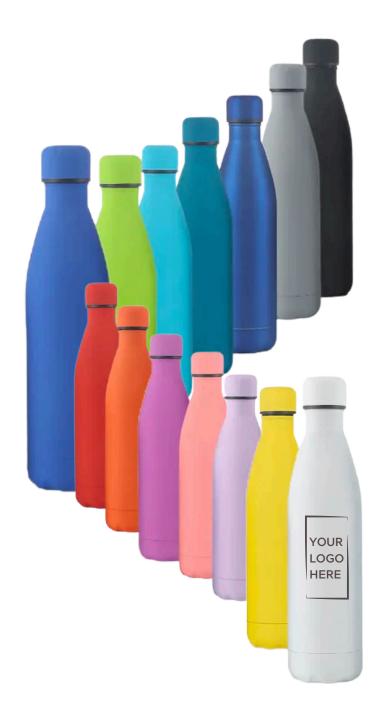

#### 15-25 OZ WATER BOTTLE

Stainless Steel Double Wall Insulated Vacuum Water Bottles. Customizable Logo. MOQ: 50 Units

**COLORS** 