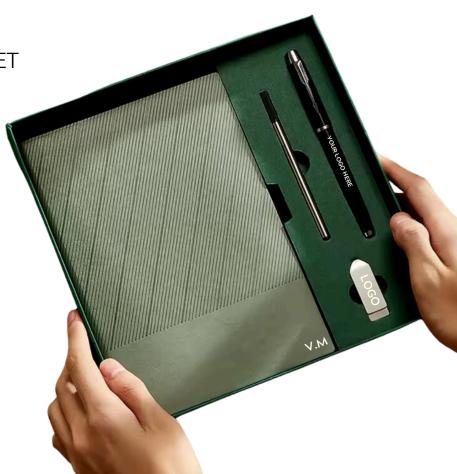

#### LUXE SCRIPT JOURNAL GIFT SET

MOQ: To Be Negotiated

Gift Stationery Business Promotion Sets With USB Drive Metal Ballpoint Pen and Leather Notebook A5 Journal. Customizable Logo