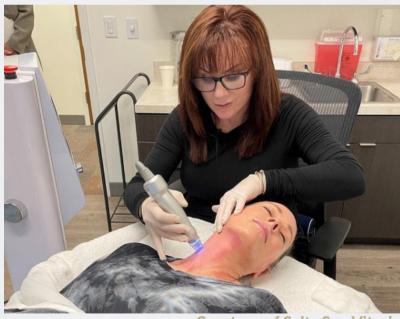

HAD DARK CIRCLES AND SCARLET SRF REALLY HELPED WITH THAT. IT CHANGED A LOT OF THINGS FOR ME." - BRANDI

"THE DESIGN OF THE [SCARLET SRF] NEEDLE MAKES IT SAFER FOR THE PATIENT, AND MY MASTER AESTHETICIAN TELLS ME THAT IT'S MORE COMFORTABLE FOR THE PATIENT AS WELL." - DR. RENATO SALTZ

"I KNOW I HAVE A GOOD [NON-SURGICAL DEVICE] WHEN EVERY SINGLE ONE OF MY STAFF OF 20 ARE USING IT. THAT'S WHEN I KNOW WE'VE GOT A GAME-CHANGER AND THAT'S BEEN THE CASE WITH SCARLET SRF." - DR. LEE THORNTON



## WHAT CAN YOU EXPECT WITH YOUR SCARLET SRF MICRONEEDLING TREATMENT?

THERE IS MINIMAL DISCOMFORT DURING THE TREATMENT.
YOU MAY EXPERIENCE REDNESS FOR 1-2 DAYS POST TREATMENT, REASONABLE
SWELLING AND BRUISING MAY OCCUR FOR 3-10 DAYS AND IS PATIENT
DEPENDENT.

#### IN THE TREATMENT ROOM WITH SCARLET SRF



**Courtesy of Saltz Spa Vitoria** 



#### WHAT IS SCARLET SRF?

SCARLET SRF IS A NEXT-GENERATION SHORT-PULSE RADIO FREQUENCY (SRF) TREATMENT WITH MICRO-NEEDLING THAT TARGETS VIRTUALLY ANY SKIN ISSUE. IT IS ONE OF THE SAFEST TREATMENTS IN THE FIELD OF RF SYSTEMS, WITH MINIMAL TO NO DOWNTIME OR SIDE EFFECTS.

THE DEVICE CAN TIGHTEN AND LIFT SKIN ON THE NECK AND BODY, AND CAN ALSO IMPROVE COMMON ISSUES, SUCH AS SKIN TEXTURE, PORES, PHOTO-AGING, SCARS, AND STRIAE.

#### WHAT IS THE RECOVERY TIME?

MANY PATIENTS RETURN TO THEIR REGULAR DAILY ACTIVITIES IMMEDIATELY FOLLOWING A SCARLET SRF TREATMENT. THERE IS MINIMAL TO NO DOWNTIME WITH SCARLET SRF. THERE IS LITTLE TO NO BLEEDING OR SENSITIVITY AS OFTEN EXPERIENCED WITH OTHER MICRONEEDLE TREATMENTS.

#### HOW MANY TREATMENTS WILL I NEED? HOW L