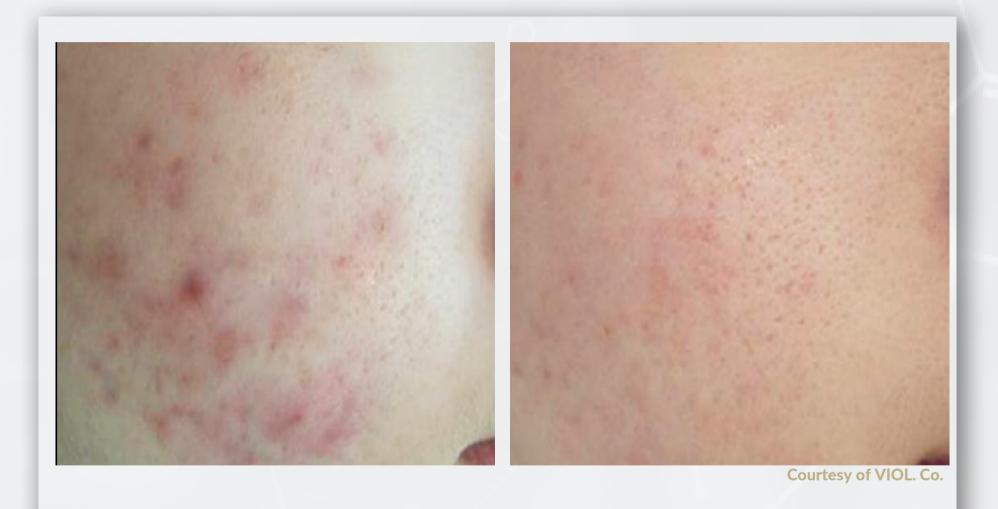

FINE LINES & DEEP WRINKLES** 



Courtesy of Village Aesthetics \*Combined with AGNES RF



#### **CONCERN: FINE LINES & DEEP WRINKLES**



**Courtesy of Saluja Cosmetic Center** 



#### **CONCERN: FINE LINES & DEEP WRINKLES**





Courtesy of Beals MD
\*Combined with AGNES RF



#### **CONCERN: FINE LINES & DEEP WRINKLES**



Courtesy of L Aesthetics & Longevity



#### **CONCERN: SKIN LIFTING**



SCARLET

#### **CONCERN: SKIN TEXTURE**





#### **CONCERN: SKIN TEXTURE**





#### **CONCERN: HYPERPIGMENTATION**













**Courtesy of Refresh Dermatology** 















**Courtesy of Skin Solutions** 







**Courtesy of Meridian Plastic Surgery** 



#### **CONCERN: SCARRING & BURNS**





#### **CONCERN: SCARRING & BURNS**





Courtesy of VIOL, Co.



#### **CONCERN: ACNE**





## WHAT ARE THEY SAYING ABOUT #SCARLETSRF?

"I HAD DARK CIRCLES AND SCARLET SRF REALLY HELPED WITH THAT. IT CHANGED A LOT OF THINGS FOR ME." - BRANDI

"THE DESIGN OF THE [SCARLET SRF] NEEDLE MAKES IT SAFER FOR THE PATIENT, AND MY MASTER AESTHETICIAN TELLS ME THAT IT'S MORE COMFORTABLE FOR THE PATIENT AS WELL." - DR. RENATO SALTZ

"I KNOW I HAVE A GOOD [NON-SURGICAL DEVICE] WHEN EVERY SINGLE ONE OF MY STAFF OF 20 ARE USING IT. THAT'S WHEN I KNOW WE'VE GOT A GAME-CHANGER AND THAT'S BEEN THE CASE WITH SCARLET SRF." - DR. LEE THORNTON



## WHAT CAN YOU EXPECT WITH YOUR SCARLET SRF MICRONEEDLING TREATMENT?

THERE IS MINIMAL DISCOMFORT DURING THE TREATMENT.
YOU MAY EXPERIENCE REDNESS FOR 1-2 DAYS POST TREATMENT, REASONABLE
SWELLING AND BRUISING MAY OCCUR FOR 3-10 DAYS AND IS PATIENT
DEPENDE