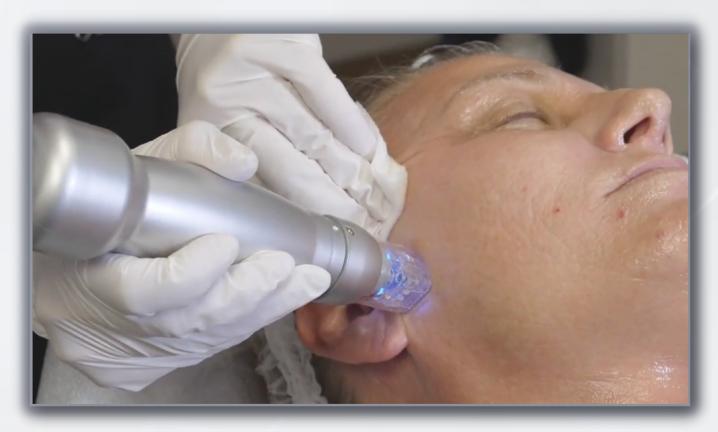

#### IN THE TREATMENT ROOM WITH SCARLET SRF

**Courtesy of Saltz Spa Vitoria** 

#### WHAT IS SCARLET SRF?

SCARLET SRF IS A NEXT-GENERATION SHORT-PULSE RADIO FREQUENCY (SRF) TREATMENT WITH MICRO-NEEDLING THAT TARGETS VIRTUALLY ANY SKIN ISSUE. IT IS ONE OF THE SAFEST TREATMENTS IN THE FIELD OF RF SYSTEMS, WITH MINIMAL TO NO DOWNTIME OR SIDE EFFECTS.