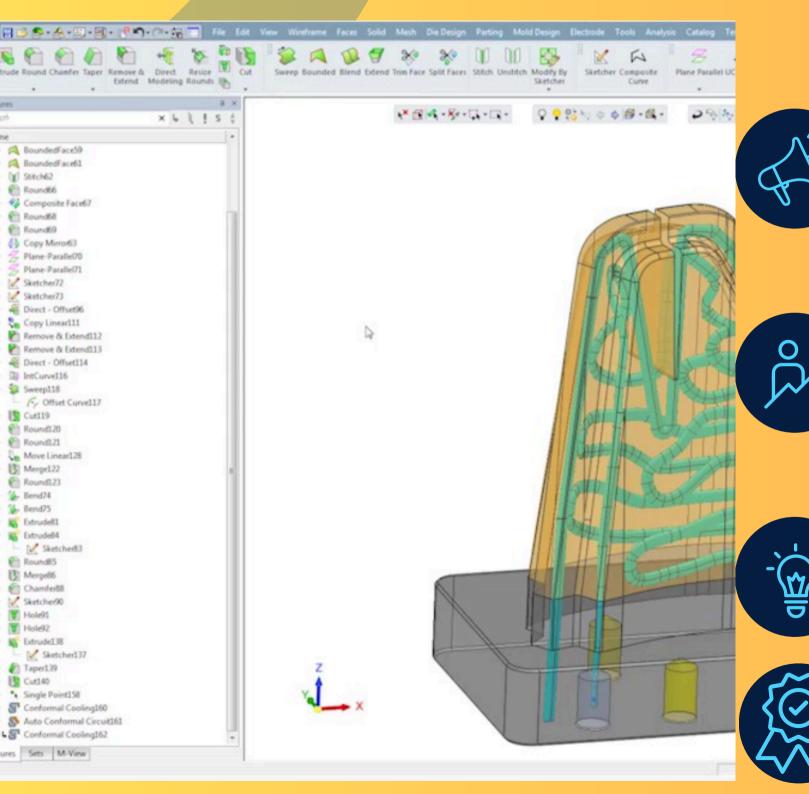

# WHAT'S SPECIAL?

### Specialized for Toolmaking

Tailored for mold, die, and electrode design with features like automated cavity/core separation and strip layout tools, making it ideal for precision industries.

### Integrated CAD/CAM Solution

Combines design and manufacturing tools in a single platform, ensuring seamless transitions from design to production without data loss.