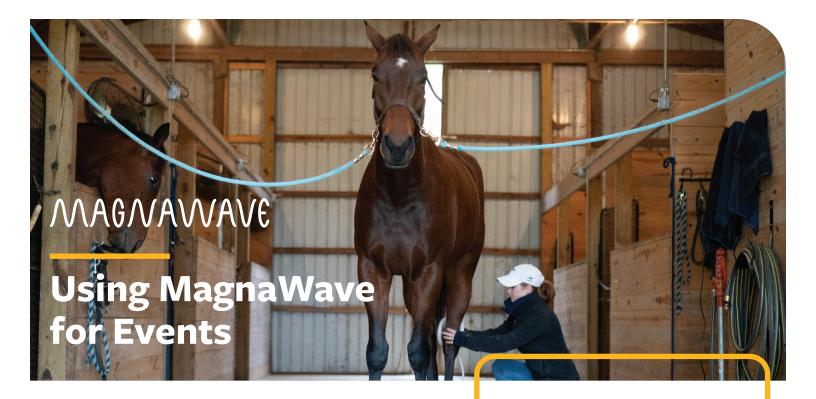

## Can MagnaWave be used Before an Event?

Yes! We recommend trying MagnaWave ahead of time, since each horse can react differently to a session. Some horses are more relaxed after the session, not having the same edge in a competitive situation, while others are not affected in that way and ready to perform. MagnaWave PEMF can assist your horse with:

- Reduce Inflammation •
- Muscle Soreness
- Alleviate Stress

Competitive Edge

iviuscle soi elless — Alleviate sti e

• Overall Body Wellness

Rosie Napravnik, two-time Kentucky Oaks winner, uses PEMF before and after events to help her horses with comfort and support.

## What can MagnaWave do After an Event?

MagnaWave can help horses recover from events and competitions by gently stimulating the muscle, tendons, and ligaments in the body. From post-event stress and soreness, PEMF can support your horse on a cellular level by relieving pain and inflammation from post event stress soreness, aiding in performance recovery. Use MagnaWave to keep your horse active and healthy before and after an event!