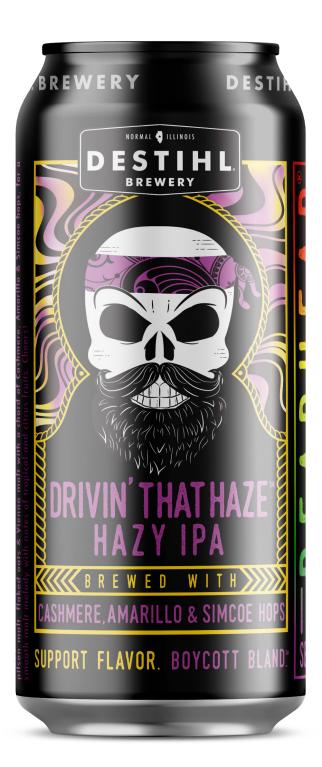

## **DEADHEAD IPA SERIES:**

Our Deadhead IPA Series melds the alluring vibe of our favorite music with unbounded takes on the hoppy beers we love to drink, unleashing a whole new groove. Our Drivin' That Haze IPA features pilsen malt, flaked oats & Vienna malt with a chord of Cashmere, Amarillo & Simcoe hops, for a smooth malt melody with notes of tropical and citrus fruits. Cheers!

**STYLE: HAZY IPA** 

CASHMERE, AMARILLO, SIMCOE **HOPS:** 

**ABV:** 7.0%

55 **IBU:** 

PINT, SNIFTER, TULIP, OR OVERSIZED WINE **BEST SERVED IN:** 

SEASONAL RELEASE **AVAILABILITY:** 

4-PACK OF 160Z CANS **PACKAGING:** 1/6BBL & 1/2BBL KEGS

**INGREDIENTS:** flaked oats, pilsen malt, vienna malt