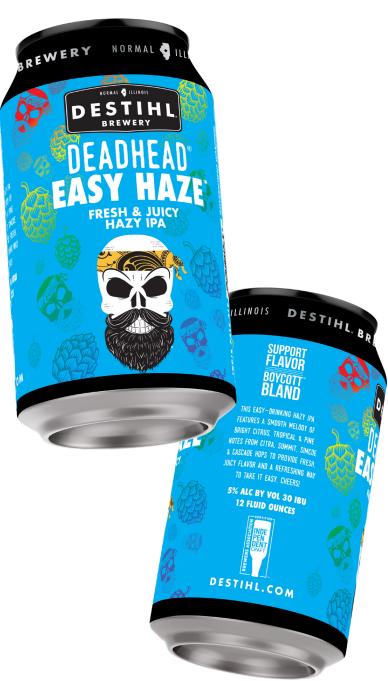

## **DEADHEAD EASY HAZE**

This easy-drinking hazy IPA features a smooth melody of bright citrus, tropical & pine notes from Citra, Summit, Simcoe & Cascade hops to provide fresh, juicy flavor and a refreshing way to take it easy. Cheers!

|  | STYLE:          | HAZY IPA                                |
|--|-----------------|-----------------------------------------|
|  | HOPS:           | CITRA, SUMMIT, SIMCOE, CASCADE          |
|  | ABV:            | 5%                                      |
|  | IBU:            | 30                                      |
|  | BEST SERVED IN: | PINT, SNIFTER, TULIP, OR OVERSIZED WINE |
|  | AVAILABILITY:   | YEAR-ROUND                              |
|  | PACKAGING:      | 6-PACK OF 120Z CANS                     |