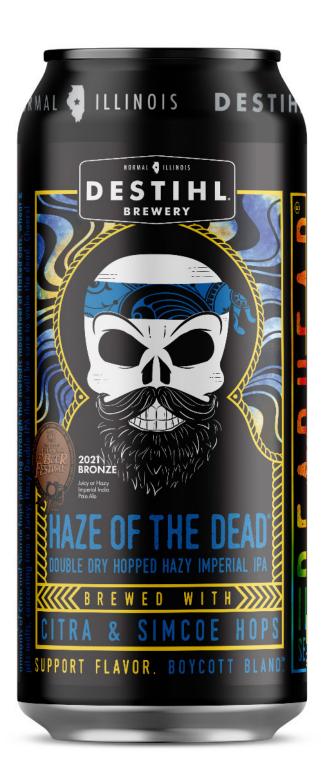

## DEADHEAD IPA SERIES: HAZE OF THE DEAD

Our Deadhead IPA Series melds the strong vibe of our favorite music with the beer we love to drink, elevating both into a higher state of consciousness. Our Haze of the Dead reverberates with booming amounts of Citra and Simcoe hops piercing through the melodic mouthfeel of flaked oats, wheat & pils malts, concocting into a Juicy, Hazy Double IPA that will be sure to wake the dead. Cheers!

| STYLE:          | HAZY DOUBLE IPA                         |
|-----------------|-----------------------------------------|
| HOPS:           | CITRA, SIMCOE                           |
| ABV:            | 8.5%                                    |
| IBU:            | 83                                      |
| BEST SERVED IN: | PINT, SNIFTER, TULIP, OR OVERSIZED WINE |

AVAILABILITY: ROTATING RELEASE

PACKAGING: 4-PACK OF 160Z CANS 1/6BBL & 1/2BBL KEGS

**INGREDIENTS:** 2-row malt, flaked oats, pilsen malt, wheat