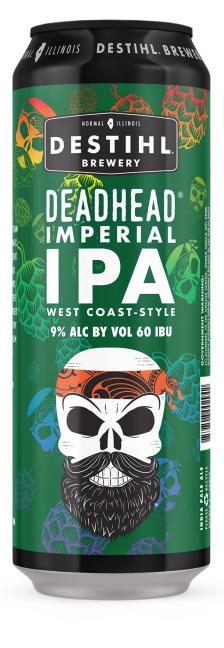

## DEADHEAD IMPERIAL IPA

This brew pours a clear straw color and boasts an aromatic blend of tangerine, grapefruit, and a hint of passionfruit from Citra and Mosaic hops, rounded out by a piney note from Chinook. It's full-bodied with a crisp, dank, and pithy finish that won't overwhelm your palate. Cheers!

| STYLE:          | IMPERIAL WEST-COAST-STYLE IPA            |
|-----------------|------------------------------------------|
| HOPS:           | CITRA, MOSAIC, CHINOOK, COLUMBUS, SIMCOE |
| ABV:            | 9%                                       |
| IBU:            | 60                                       |
| BEST SERVED IN: | PINT, SNIFTER, TULIP, OR OVERSIZED WINE  |
| AVAILABILITY:   | YEAR-ROUND                               |
| PACKAGING:      | 19.20Z CANS<br>1/6BBL & 1/2BBL KEGS      |
| INGREDIENTS:    | pilsen malt, honey malt                  |
|                 |                                          |