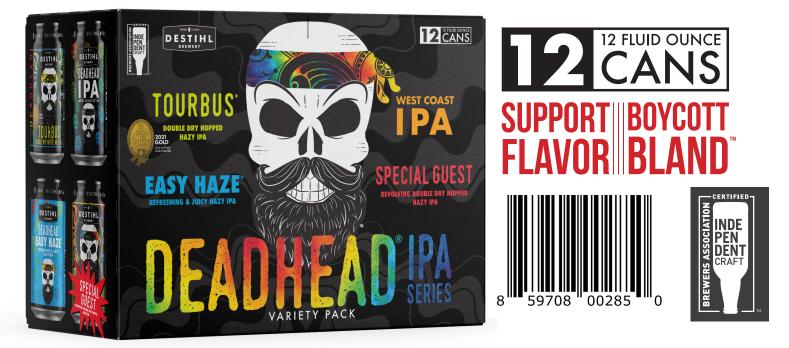

# VARIETY PACK

OUR DEADHEAD IPA SERIES MELDS THE ALLURING VIBE OF OUR FAVORITE MUSIC WITH UNBOUNDED TAKES ON THE HOPPY BEERS WE LOVE TO DRINK, UNLEASHING A WHOLE NEW GROOVE.

## TOURBUS DDH HAZY IPA - ABV 7.4%

Our TourBus IPA features 2-row malt, flaked oats & wheat with Citra & Mosaic hops, providing dynamic notes of tropical, citrus fruits & berries.

## **EASY HAZE** REFRESHING & JUICY HAZY IPA - ABV 5%

This easy-drinking hazy IPA features a smooth melody of bright citrus, tropical & pine notes from Citra, Summit, Simcoe & Cascade hops to provide fresh, juicy flavor and a refreshing way to take it easy.

## WEST COAST IPA AMERICAN IPA - ABV 6.9%

Like the bold colors & patterns of a tie-dye shirt, this West Coast IPA is bursting with psychedelic hoppy & fruity aromas swirling with abundant american hop flavor & bitterness and a vintage malt backdrop.

## SPECIAL GUEST

Each variety pack will contain three cans of a selection from our revolving DDH Hazy IPA releases.