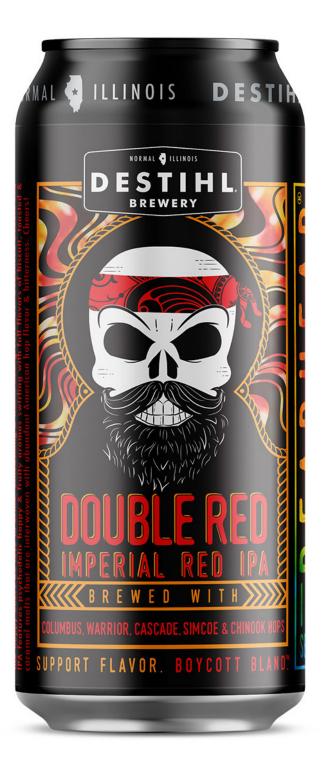

## DEADHEAD IPA SERIES:

8

Our Deadhead IPA Series melds the alluring vibe of our favorite music with unbounded takes on the hoppy beers we love to drink, unleashing a whole new groove. Our Deadhead Double Red IPA features psychedelic hoppy & fruity aromas swirling with full flavors of biscuit, toasted & caramel malts that are interwoven with abundant American hop flavor & bitterness. Cheers!

| STYLE:                                     | IMPERIAL RED IPA                                                               |
|--------------------------------------------|--------------------------------------------------------------------------------|
| HOPS:                                      | COLUMBUS, WARRIOR, CASCADE,<br>SIMCOE, CHINOOK                                 |
| ABV:                                       | 9.4%                                                                           |
| IBU:                                       | 86                                                                             |
| BEST SERVED IN:                            | PINT, SNIFTER, TULIP, OR OVERSIZED WINE                                        |
| AVAILABILITY:                              | LIMITED RELEASE                                                                |
| PACKAGING:                                 | 4-PACK OF 160Z CANS                                                            |
| INGREDIENTS:                               | 2-row malt, caramel malt, carapils, flaked<br>barley, munich malt, vienna malt |
| CERTIFIED<br>NOLVOUS PENT<br>DENT<br>CRAFT |                                                                                |