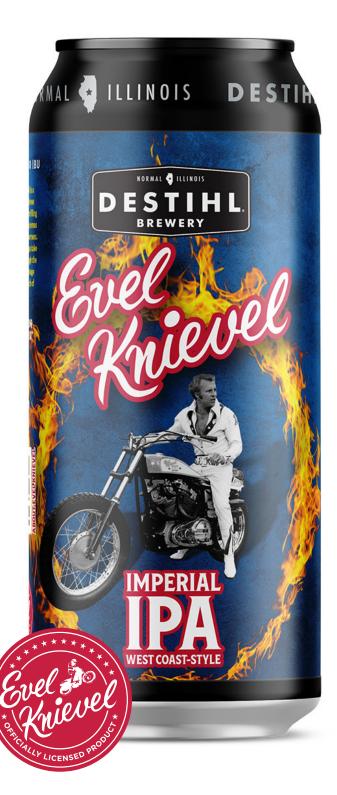

## **EVEL KNIEVEL** IMPERIAL IPA

Evel Knievel Imperial IPA is a daring West Coast-style brew that is ramped up with a thrilling burst of hoppiness, fruity aromas and perfectly balanced bitterness. Citra, Mosaic & Chinook hops take center stage, soaring through the flavor profile, while a vintage malt backdrop adds a touch of nostalgia. Cheers!

| STYLE: | IMPERIAL WEST-COAST-STYLE IPA            |
|--------|------------------------------------------|
| HOPS:  | CITRA, MOSAIC, CHINOOK, COLUMBUS, SIMCOE |

**ABV:** 9%

60 **IBU:** 

PINT, SNIFTER, TULIP, OR OVERSIZED WINE **BEST SERVED IN:** 

YEAR-ROUND **AVAILABILITY:** 

4-PACKS OF 160Z CANS **PACKAGING:** 1/6BBL & 1/2BBL KEGS

pilsen malt, honey malt **INGREDIENTS:** 